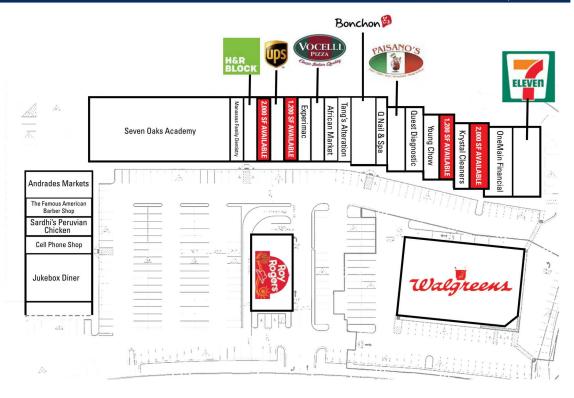

#### **CONTACT**

Chris Pamboukian 571-382-1217 cpamboukian@rappaportco.com Located across the street from the expanding Prince William Hospital Center, this prime location is in the Sudley Road retail corridor. With 34,000 vehicles passing daily with close access to Route 66 this neighborhood center has a population of 17,213 within 1 mile. The center has a great mix of national and local tenants including Walgreens, 7-Eleven, Jukebox Diner, Bon Chon, Euro Bronze and Roy Rogers.

#### **CANTERBURY VILLAGE SHOPPING CENTER** Manassas, Virginia

1,200 - 2,000 SF Retail Space Available