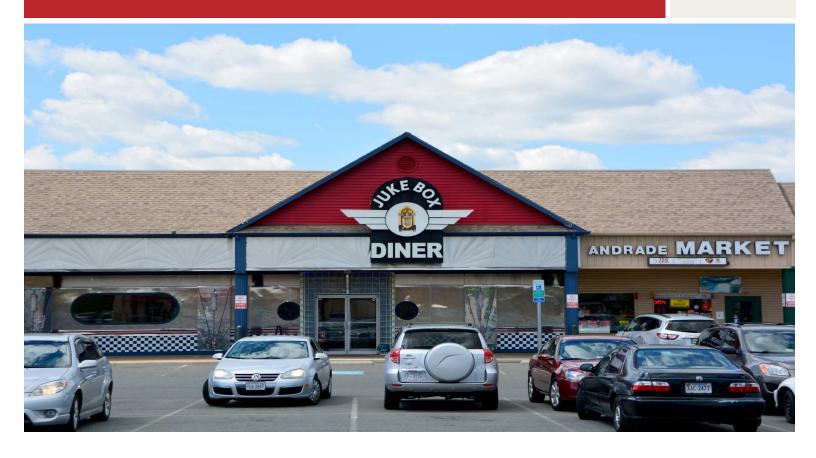

#### **CONTACT**

Chris Pamboukian 571-382-1217 cpamboukian@rappaportco.com Located across the street from the expanding Prince William Hospital Center, this prime location is in the Sudley Road retail corridor. With 34,000 vehicles passing daily with close access to Route 66 this neighborhood center has a population of 17,213 within 1 mile. The center has a great mix of national and local tenants including Walgreens, 7-Eleven, Jukebox Diner, Bon Chon, Euro Bronze and Roy Rogers.