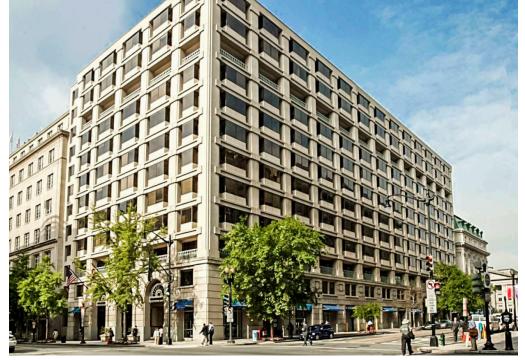

#### **METROPOLITAN SQUARE**

**WASHINGTON, DC** 

Located on 14th St NW, Metropolitan Square is a 12-story office and retail building that offers dramatic views of The White House, U.S. Treasury and The Mall. With a full-height interior atrium, a three-level underground parking garage, and easy access to the Metro Center rail station.

#### **METROPOLITAN SQUARE**

WASHINGTON, DC