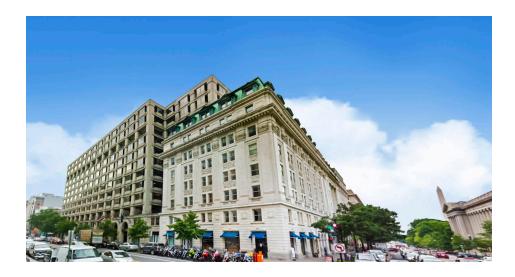

#### **METROPOLITAN SQUARE**

**WASHINGTON, DC** 

Located on 14th St NW, Metropolitan Square is a 12-story office and retail building that offers dramatic views of The White House, U.S. Treasury and The Mall. With a full-height interior atrium, a three-level underground parking garage, and easy access to the Metro Center rail station.