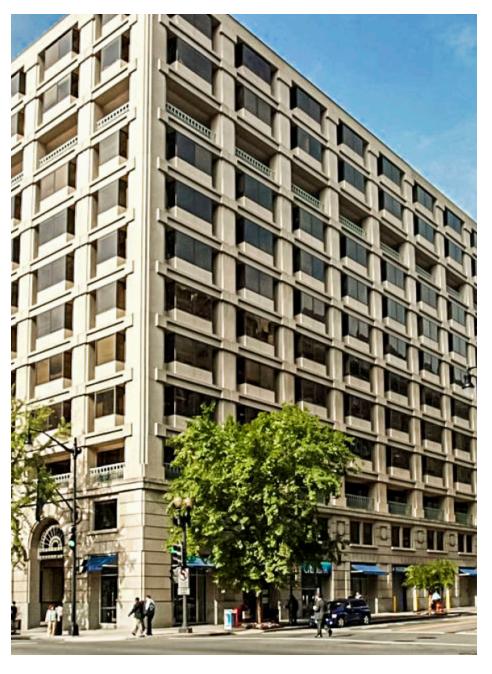

#### **METROPOLITAN SQUARE**

**WASHINGTON, DC** 

Located on 14th St NW, Metropolitan Square is a 12-story office and retail building that offers dramatic views of The White House, U.S. Treasury and The Mall. With a full-height interior atrium, a three-level underground parking garage, and easy access to the Metro Center rail station.