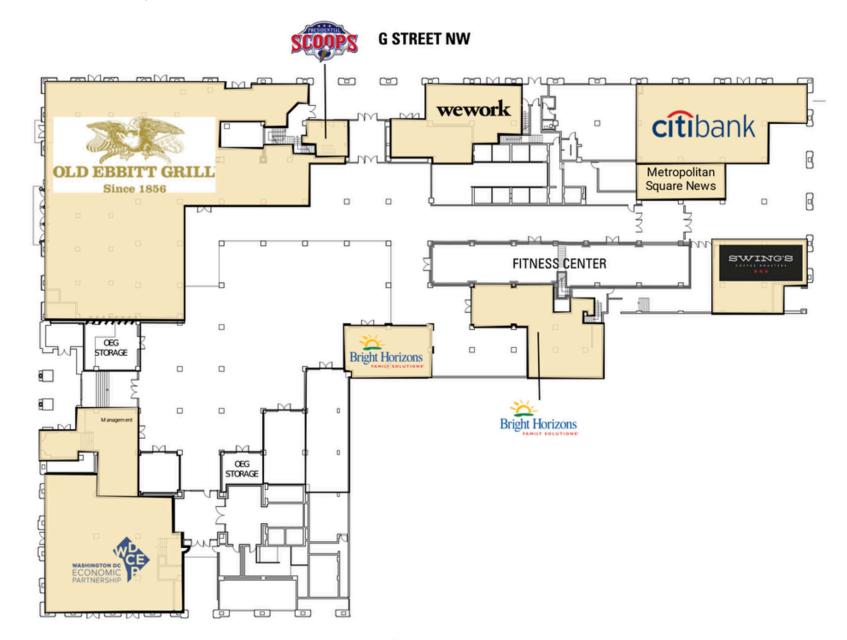

se, U.S. Treasury and The Mall. With a full-height interior atrium, a three-level underground parking garage, and easy access to the Metro Center rail station.

#### **DEMOGRAPHICS 2024**

|         |                       | .5 MILE                 | 1 MILE    | 2 MILES   |
|---------|-----------------------|-------------------------|-----------|-----------|
| ŤŤ      | POPULATION            | 3,441                   | 54,302    | 199,326   |
|         | DAYTIME<br>POPULATION | 126,874                 | 302,464   | 468,912   |
| \$      | HOUSEHOLD<br>INCOME   | \$137,611               | \$121,837 | \$131,279 |
| <u></u> | TRAFFIC COUNTS        | 19000 on 15th Street NW |           |           |

#### **AREA RETAILERS**

















#### WASHINGTON, DC

**15TH STREET NW 21,000 VPD** 



F STREET NW

#### **METROPOLITAN SQUARE**

WASHINGTON, DC







## **RAPPAPORT**

#### METROPOLITAN SQUARE | 655 15TH STREET NW, WASHINGTON, DC

Michael Howard | mhoward@rappaportco.com | 571.382.1219 Kyle Gamber | kgamber@rappaportco.com | 571.382.1216

rappaportco.com