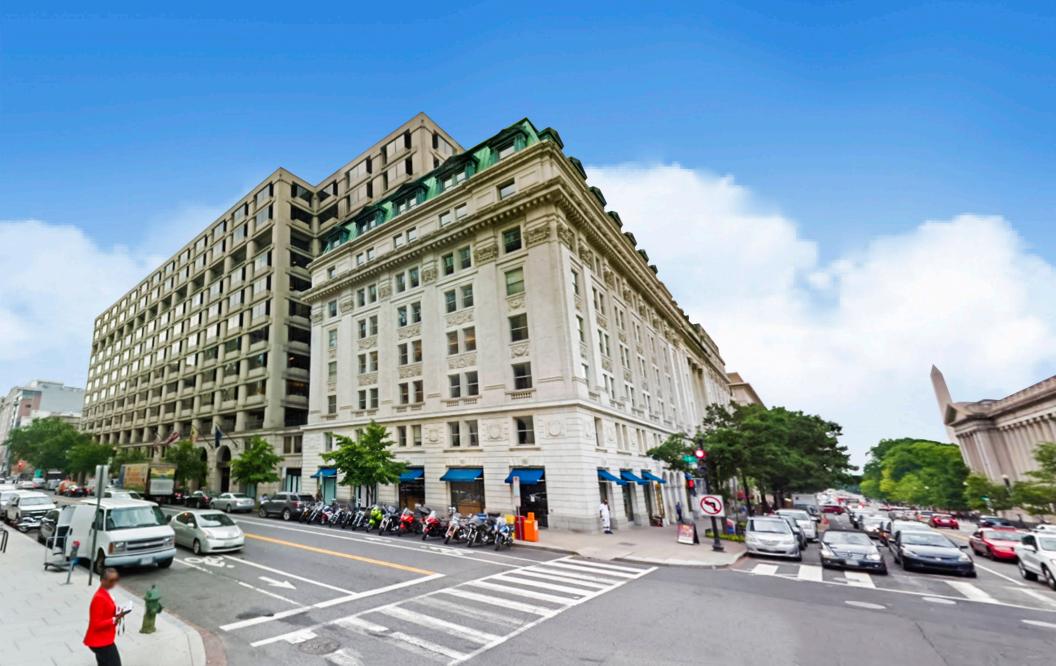

#### **METROPOLITAN SQUARE**

**WASHINGTON, DC** 

Located on 14th St NW, Metropolitan Square is a 12-story office and retail building that offers dramatic views of The White House, U.S. Treasury and The Mall. With a full-height interior atrium, a three-level underground parking garage, and easy access to the Metro Center rail station.

#### **DEMOGRAPHICS 2024**

|         |                       | .5 MILE                 | 1 MILE    | 2 MILES   |
|---------|-----------------------|-------------------------|-----------|-----------|
| ŤŤ      | POPULATION            | 3,441                   | 54,302    | 199,326   |
|         | DAYTIME<br>POPULATION | 126,874                 | 302,464   | 468,912   |
| \$      | HOUSEHOLD<br>INCOME   | \$137,611               | \$121,837 | \$131,279 |
| <u></u> | TRAFFIC COUNTS        | 19000 on 15th Street NW |           |           |