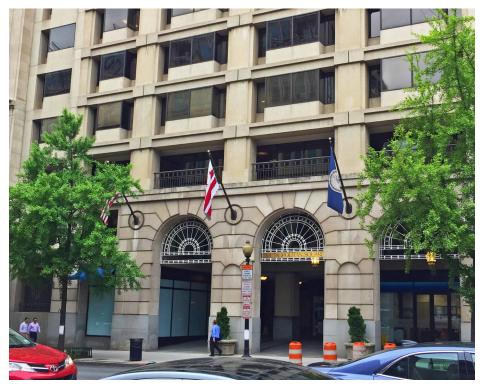

#### **METROPOLITAN SQUARE**

**WASHINGTON, DC** 

Located on 14th St NW, Metropolitan Square is a 12-story office and retail building that offers dramatic views of The White House, U.S. Treasury and The Mall. With a full-height interior atrium, a three-level underground parking garage, and easy access to the Metro Center rail station.