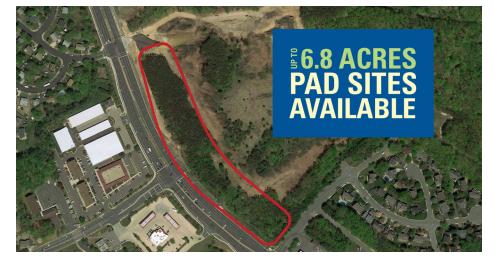

## **6.8 ACRES PAD SITES AVAILABLE**

#### WOODBRIDGE WEST WOODBRIDGE, VA

Strategically positioned along Prince William Parkway, pad site opportunities of up to 4,600 square feet create a flexible and easily accessible retail option for the thriving town of Woodbridge. Strikingly visible to the 45,000 drivers traveling along the roadway daily, Woodbridge West offers several proposed uses convenient for all commuters, including daycare, gas and convenience store, inline retail as well as fast-food space with a drive-thru option.