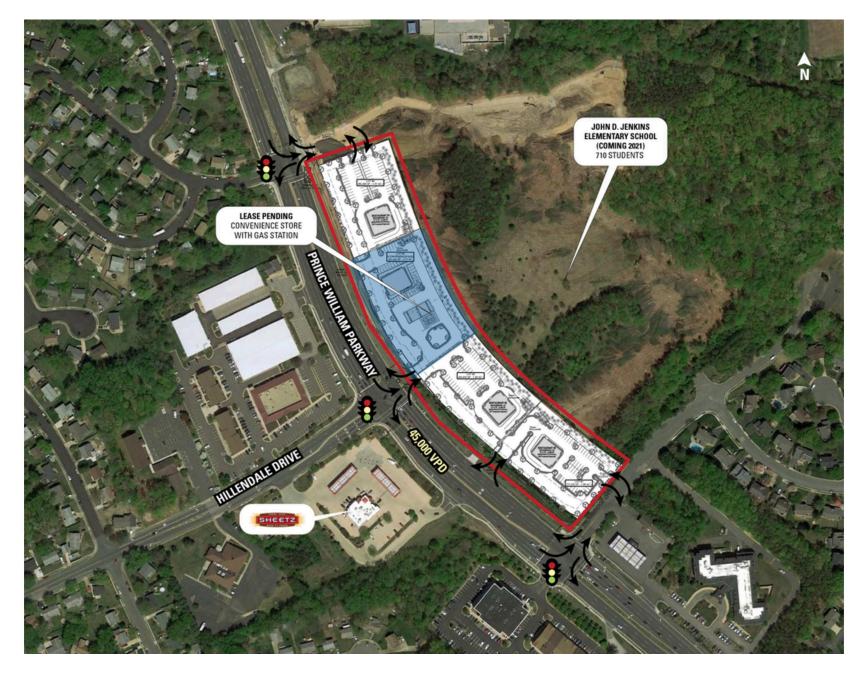

#### WOODBRIDGE WEST WOODBRIDGE, VA

Strategically positioned along Prince William Parkway, pad site opportunities of up to 4,600 square feet create a flexible and easily accessible retail option for the thriving town of Woodbridge. Strikingly visible to the 45,000 drivers traveling along the roadway daily, Woodbridge West offers several proposed uses convenient for all commuters, including daycare, gas and convenience store, inline retail as well as fast-food space with a drive-thru option.

#### **AREA RETAILERS**

WOODBRIDGE, VA

**SITE PLAN** WOODBRIDGE WEST | WOODBRIDGE, VA

WOODBRIDGE WEST WOODBRIDGE, VA