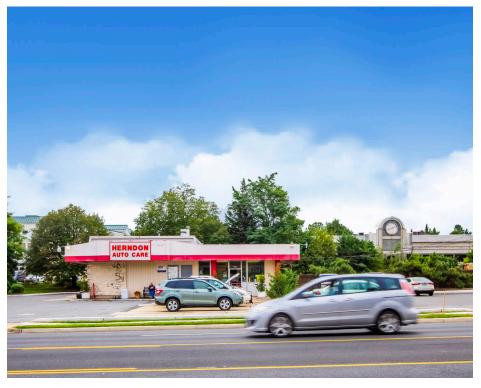

## 1131 ELDEN STREET HERNDON, VA

This freestanding 2,450-square-foot full-service auto repair shop receives ample visibility to the 23,000 vehicles passing along Elden Street daily and includes two curb cuts as a point of entry, providing easy access to the over 23,000 residents within a mile radius. Within the growing Herndon community, 1131 Elden Street is ideally positioned with several neighborhood centers close by, such as Elden Street Marketplace, Worldgate Centre, and Village Center at Dulles.