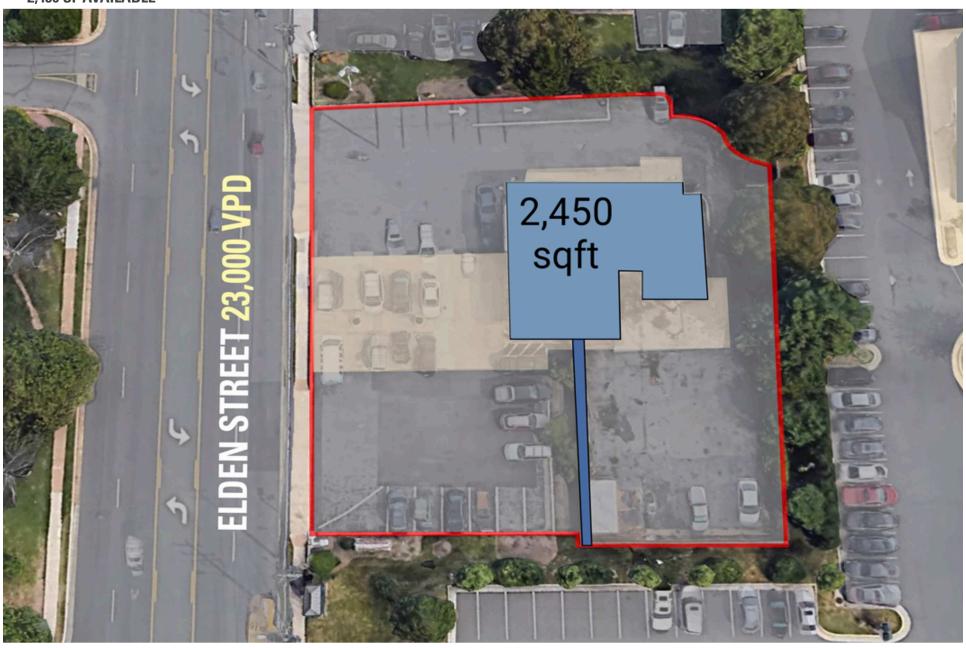

#### **SITEPLAN**

## 1131 ELDEN STREET HERNDON, VA

This freestanding 2,450-square-foot full-service auto repair shop receives ample visibility to the 23,000 vehicles passing along Elden Street daily and includes two curb cuts as a point of entry, providing easy access to the over 23,000 residents within a mile radius. Within the growing Herndon community, 1131 Elden Street is ideally positioned with several neighborhood centers close by, such as Elden Street Marketplace, Worldgate Centre, and Village Center at Dulles.