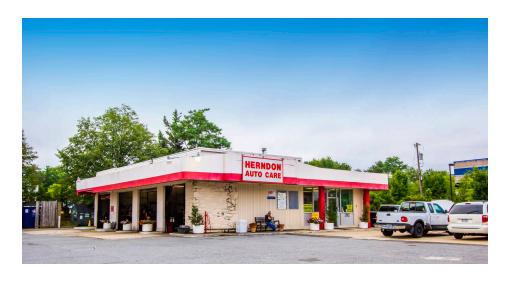

## 1131 ELDEN STREET HERNDON, VA

This freestanding 2,450-square-foot full-service auto repair shop receives ample visibility to the 23,000 vehicles passing along Elden Street daily and includes two curb cuts as a point of entry, providing easy access to the over 23,000 residents within a mile radius. Within the growing Herndon community, 1131 Elden Street is ideally positioned with several neighborhood centers close by, such as Elden Street Marketplace, Worldgate Centre, and Village Center at Dulles.