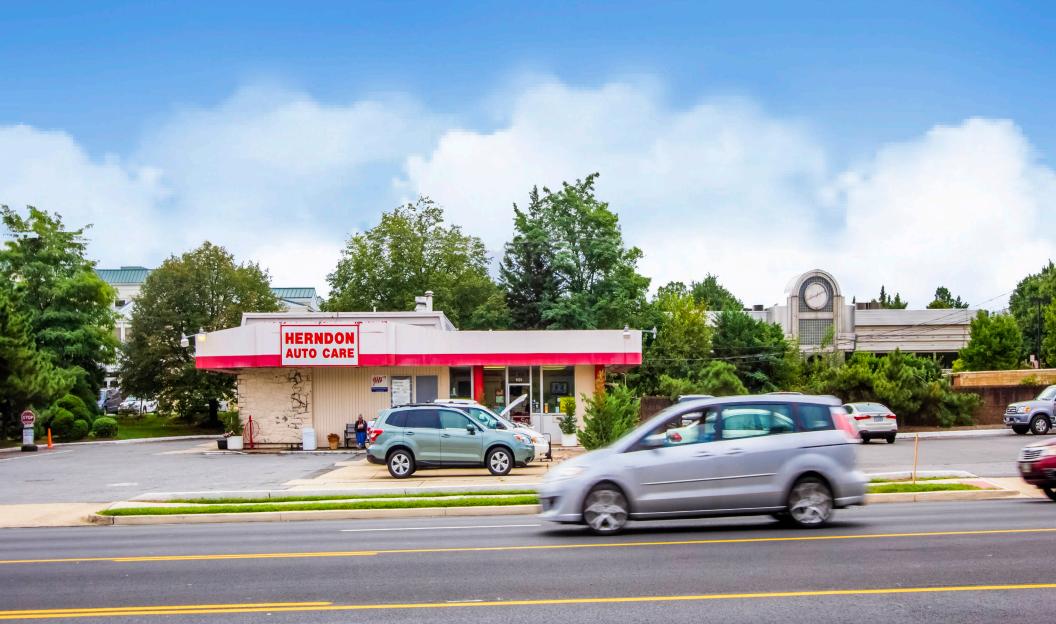

## 1131 ELDEN STREET HERNDON, VA

This freestanding 2,450-square-foot full-service auto repair shop receives ample visibility to the 23,000 vehicles passing along Elden Street daily and includes two curb cuts as a point of entry, providing easy access to the over 23,000 residents within a mile radius. Within the growing Herndon community, 1131 Elden Street is ideally positioned with several neighborhood centers close by, such as Elden Street Marketplace, Worldgate Centre, and Village Center at Dulles.

## 1131 ELDEN STREET | HERNDON, VA 2,450 SF AVAILABLE