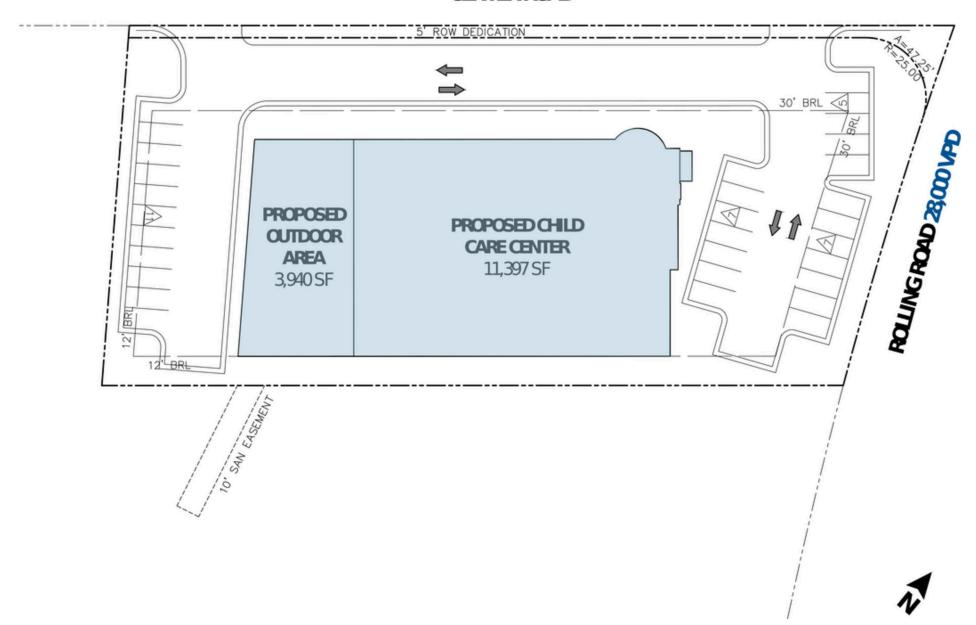

## **SITEPLAN - OPTION 1**

6000 ROLLING ROAD | WEST SPRINGFIELD, VA

15,337 SF AVAILABLE

# CENTER ROAD