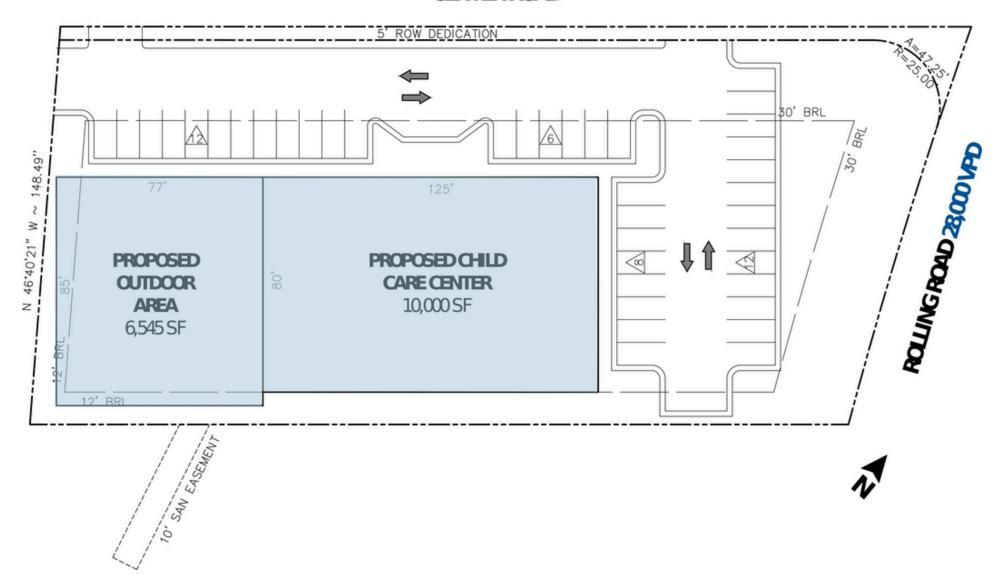

## **SITE PLAN - OPTION 2**

6000 ROLLING ROAD | WEST SPRINGFIELD, VA

## CENTER ROAD