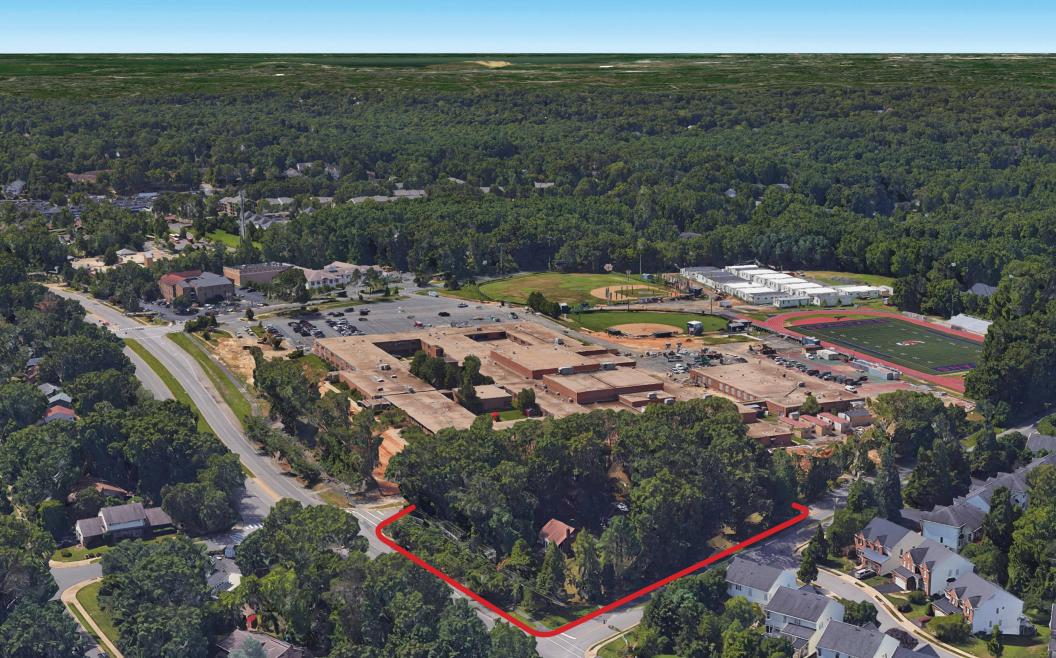

# **6000 ROLLING ROAD** WEST SPRINGFIELD, VA

This secluded, yet centralized, retail redevelopment site offers up to 16,545 square feet well positioned in West Springfield's residential neighborhoods, surrounded by multiple secondary schools and community amenities that create an obvious market for a daycare center. With a generous outdoor play area as well as plenty of green space, this opportunity provides easy access to commuters and passersby on Rolling Road as well as enough privacy for a positive social and educational environment for a child development center.