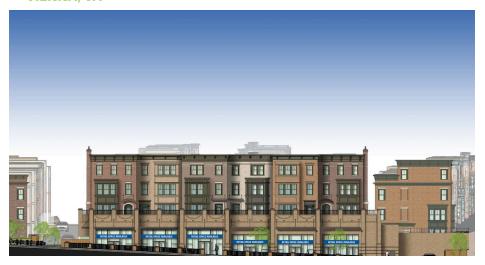

#### VIENNA MARKET VIENNA, VA

Positioned along Maple Avenue West, Vienna Market provides incredible visibility from the main roadway in this serene residential and retail neighborhood of Vienna. With flexible retail opportunities between 1,885 to 4,935 square feet and the option for venting, retailers and restaurants that join Vienna Market will enjoy ample parking and access in a highly educated, high-income area of Northern Virginia.

#### VIENNA, VA