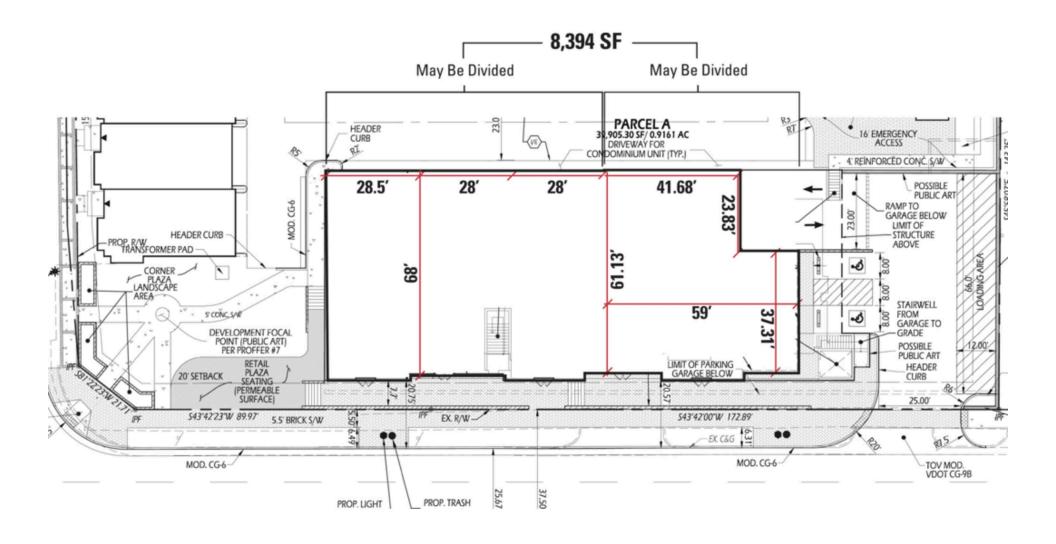

option for venting, retailers and restaurants that join Vienna Market will enjoy ample parking and access in a highly educated, high-income area of Northern Virginia.

#### **DEMOGRAPHICS 2024**

|         |                       | 1 MILE                | 3 MILES   | 5 MILES   |
|---------|-----------------------|-----------------------|-----------|-----------|
|         | POPULATION            | 11,818                | 103,923   | 266,725   |
|         | DAYTIME<br>POPULATION | 15,718                | 171,459   | 382,847   |
| \$      | HOUSEHOLD<br>INCOME   | \$187,271             | \$171,983 | \$168,374 |
| <u></u> | TRAFFIC COUNTS        | 30,000 on Maple Ave W |           |           |

#### **AREA RETAILERS**















#### VIENNA, VA

#### SITE PLAN VIENNA MARKET | VIENNA, VA



#### VIENNA MARKET VIENNA, VA







## **RAPPAPORT**

VIENNA MARKET | 245 MAPLE AVENUE W, VIENNA, VA

Susan Bourgeois | sbourgeois@rappaportco.com | 571.382.1288

rappaportco.com