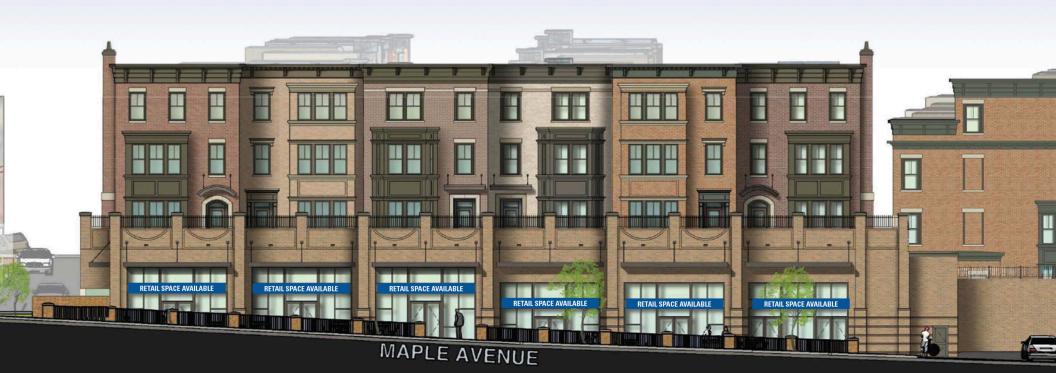

#### VIENNA MARKET VIENNA, VA

Positioned along Maple Avenue West, Vienna Market provides incredible visibility from the main roadway in this serene residential and retail neighborhood of Vienna. With flexible retail opportunities between 1,885 to 4,935 square feet and the option for venting, retailers and restaurants that join Vienna Market will enjoy ample parking and access in a highly educated, high-income area of Northern Virginia.

#### VIENNA MARKET VIENNA, VA