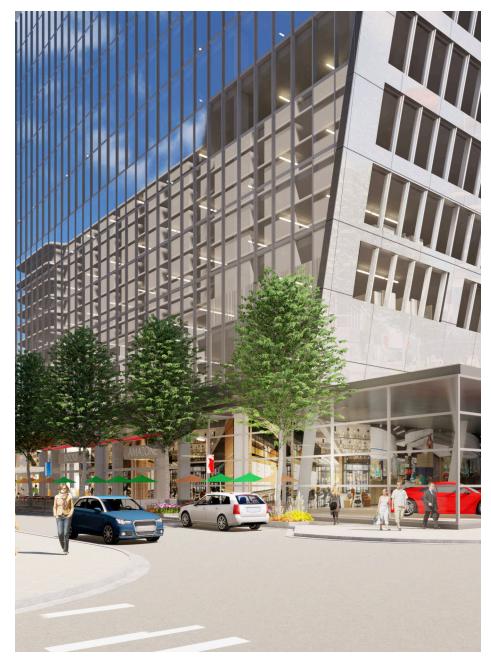

CS 2024**

|          |                       | 1 MILE                | 3 MILES   | 5 MILES   |
|----------|-----------------------|-----------------------|-----------|-----------|
| <b>†</b> | POPULATION            | 17,411                | 89,013    | 212,666   |
|          | DAYTIME<br>POPULATION | 22,407                | 132,255   | 302,597   |
| \$       | HOUSEHOLD<br>INCOME   | \$127,861             | \$148,446 | \$159,925 |
| <u>~</u> | TRAFFIC COUNTS        | 127,000 on Highway 28 |           |           |

#### **AREA RETAILERS**















#### **OVERALL DEVELOPMENT PLAN**

THE LANDING AT INNOVATION CENTER | HERNDON, VA



#### **SITE PLAN**

#### THE LANDING AT INNOVATION CENTER | HERNDON, VA

**4,100 SF AVAILABLE** 



### THE LANDING AT INNOVATION CENTER HERNDON, VA







# **RAPPAPORT**

#### THE LANDING AT INNOVATION CENTER | 13755 SUNRISE VALLEY DRIVE, HERNDON, VA

Patrick O'Meara | pomeara@rappaportco.com | 571.382.1218 Michael Leon | mleon@rappaportco.com | 571.382.1205 Michael Howard | mhoward@rappaportco.com | 571.382.1219

rappaportco.com