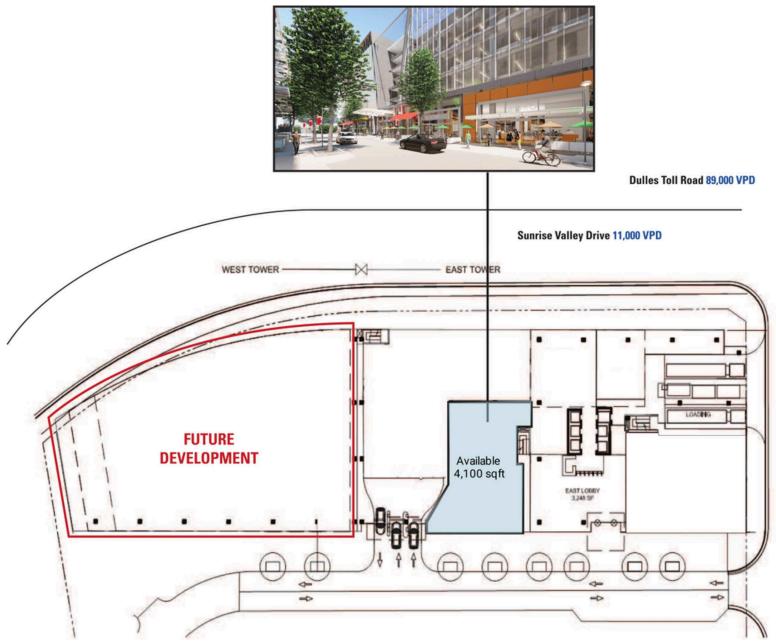

DING AT INNOVATION CENTER HERNDON, VA

#### **DEMOGRAPHICS 2024**

|          |                       | 1 MILE                | 3 MILES   | 5 MILES   |
|----------|-----------------------|-----------------------|-----------|-----------|
| <b>†</b> | POPULATION            | 17,411                | 89,013    | 212,666   |
|          | DAYTIME<br>POPULATION | 22,407                | 132,255   | 302,597   |
| \$       | HOUSEHOLD<br>INCOME   | \$127,861             | \$148,446 | \$159,925 |
| <u>~</u> | TRAFFIC COUNTS        | 127,000 on Highway 28 |           |           |

#### **AREA RETAILERS**















#### **OVERALL DEVELOPMENT PLAN**

THE LANDING AT INNOVATION CENTER | HERNDON, VA



#### **SITE PLAN**

#### THE LANDING AT INNOVATION CENTER | HERNDON, VA

**4,100 SF AVAILABLE** 



### THE LANDING AT INNOVATION CENTER HERNDON, VA







# **RAPPAPORT**

#### THE LANDING AT INNOVATION CENTER | 13755 SUNRISE VALLEY DRIVE, HERNDON, VA

Patrick O'Meara | pomeara@rappaportco.com | 571.382.1218 Michael Leon | mleon@rappaportco.com | 571.382.1205 Michael Howard | mhoward@rappaportco.com | 571.382.1219

rappaportco.com