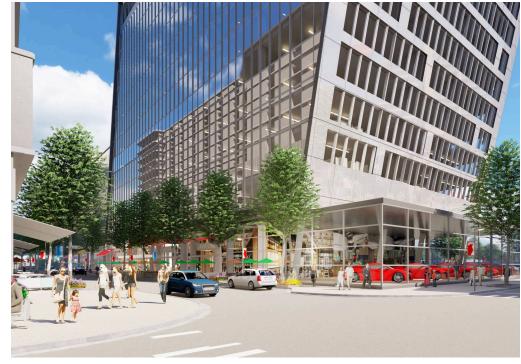

#### **SITE PLAN**

#### THE LANDING AT INNOVATION CENTER | HERNDON, VA

**4,100 SF AVAILABLE** 