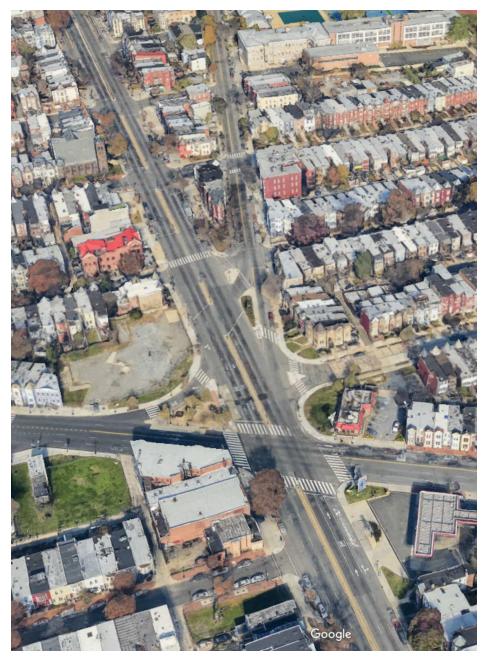

#### **1600 NORTH CAPITOL**

**WASHINGTON, DC** 

Premier ground lease opportunity in a highly residential and prosperous pocket of downtown D.C.. Impeccably positioned at the signalized intersection of Florida Avenue and North Capitol Street, this 18,984-square-foot parcel benefits from over 60,000 commuters coming in and out of the district on both major roadways. Surrounded by burgeoning submarkets such as NoMa, Shaw, Eckington, and Truxton Circle, 1600 N Capitol Street NW corners the market in this emerging and desirable D.C. community.

# NORTH CAPITOL STREET 34,800 VPD