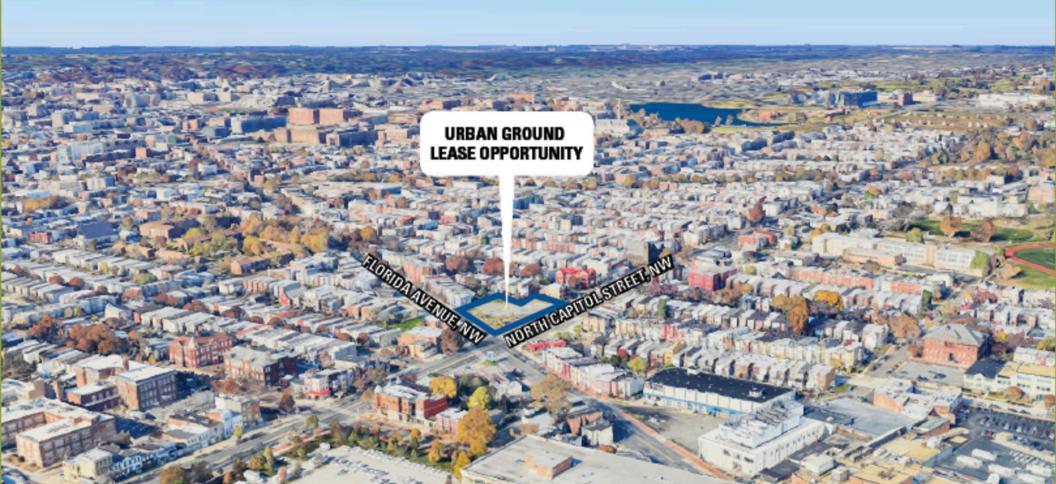

#### **1600 NORTH CAPITOL**

**WASHINGTON, DC** 

Premier ground lease opportunity in a highly residential and prosperous pocket of downtown D.C.. Impeccably positioned at the signalized intersection of Florida Avenue and North Capitol Street, this 18,984-square-foot parcel benefits from over 60,000 commuters coming in and out of the district on both major roadways. Surrounded by burgeoning submarkets such as NoMa, Shaw, Eckington, and Truxton Circle, 1600 N Capitol Street NW corners the market in this emerging and desirable D.C. community.