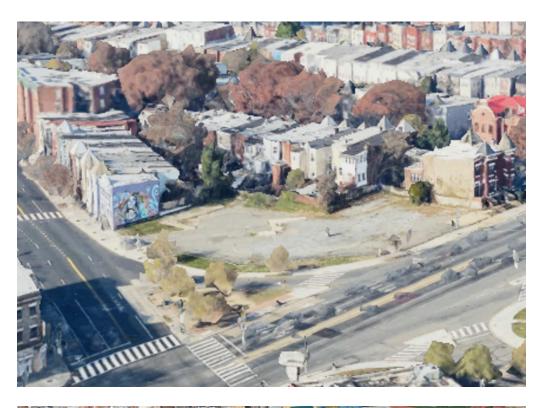

#### **1600 NORTH CAPITOL**

**WASHINGTON, DC** 

Premier ground lease opportunity in a highly residential and prosperous pocket of downtown D.C.. Impeccably positioned at the signalized intersection of Florida Avenue and North Capitol Street, this 18,984-square-foot parcel benefits from over 60,000 commuters coming in and out of the district on both major roadways. Surrounded by burgeoning submarkets such as NoMa, Shaw, Eckington, and Truxton Circle, 1600 N Capitol Street NW corners the market in this emerging and desirable D.C. community.