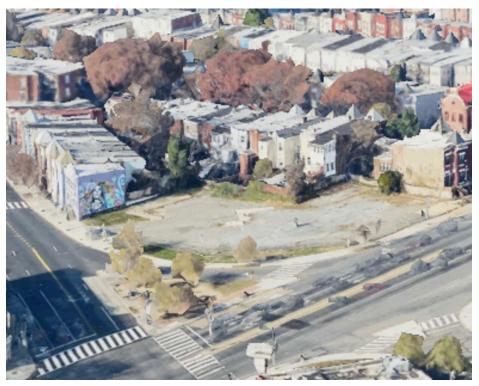

#### **1600 NORTH CAPITOL**

**WASHINGTON, DC** 

Premier ground lease opportunity in a highly residential and prosperous pocket of downtown D.C.. Impeccably positioned at the signalized intersection of Florida Avenue and North Capitol Street, this 18,984-square-foot parcel benefits from over 60,000 commuters coming in and out of the district on both major roadways. Surrounded by burgeoning submarkets such as NoMa, Shaw, Eckington, and Truxton Circle, 1600 N Capitol Street NW corners the market in this emerging and desirable D.C. community.