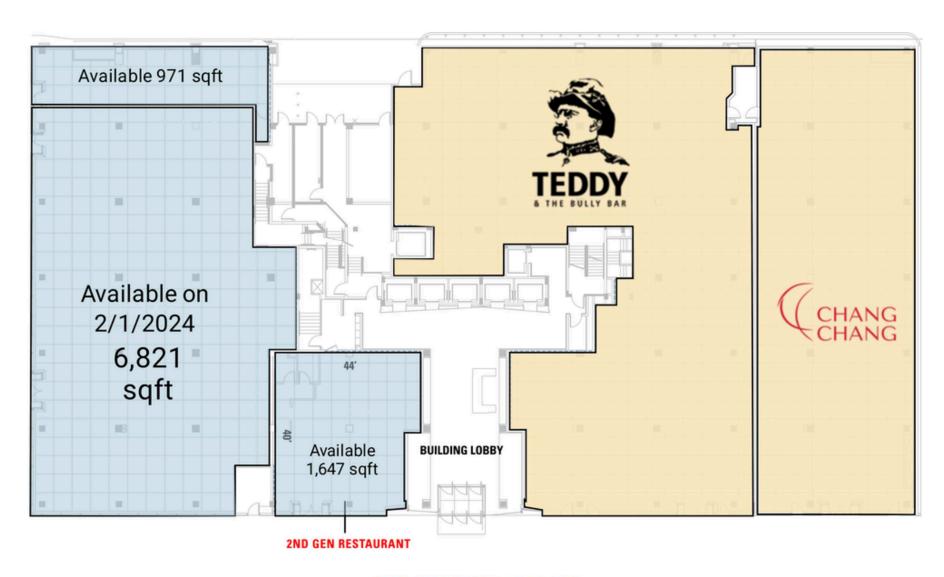

#### **SITE PLAN**

1200 19TH STREET NW | WASHINGTON, DC

971 - 4,053 SF AVAILABLE

19TH STREET NW 12,600 VPD

**19TH STREET NW** 