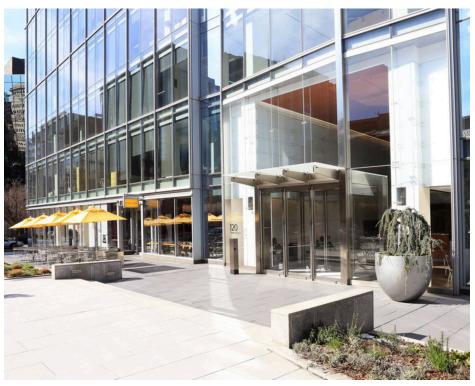

#### **1200 19TH STREET NW**

**WASHINGTON, DC** 

Outdoor seating and blade signage available at this highly visible streetfront retail space facing M Street. The property benefits from high pedestrian traffic with a Walk Score of 96. Located in the vibrant Golden Triangle neighborhood with a variety of national and local tenants, the property is a short walk to multiple hotels including the St. Gregory, The Washington Marriott, The Ritz Carlton and The Renaissance Washington.