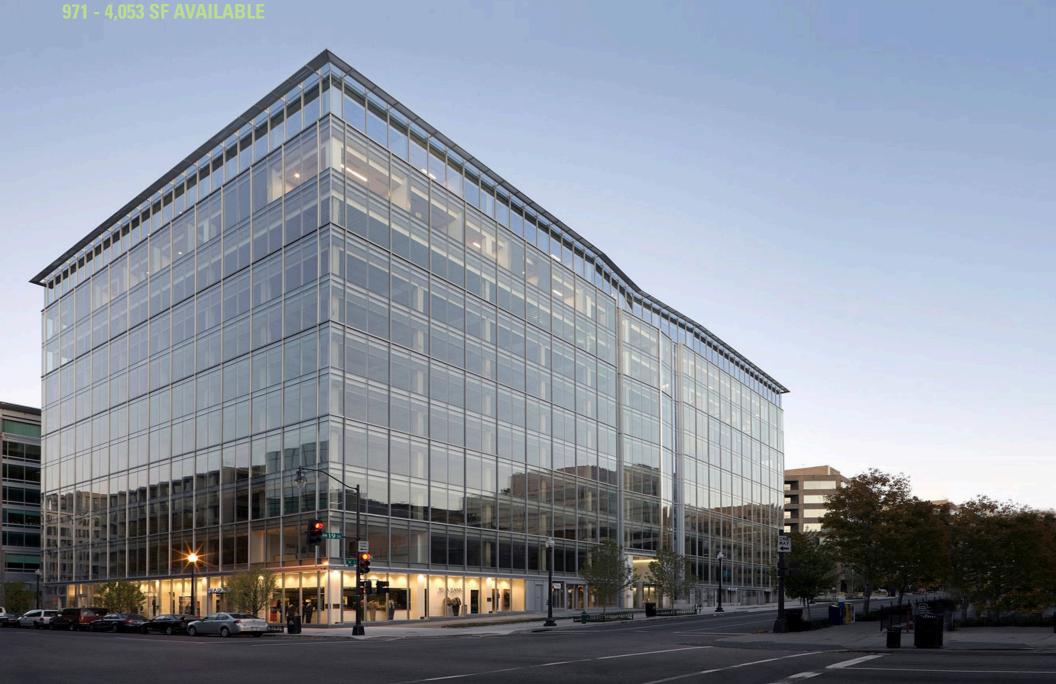

# 1200 19TH STREET NW WASHINGTON, DC

#### **1200 19TH STREET NW**

**WASHINGTON, DC** 

Outdoor seating and blade signage available at this highly visible streetfront retail space facing M Street. The property benefits from high pedestrian traffic with a Walk Score of 96. Located in the vibrant Golden Triangle neighborhood with a variety of national and local tenants, the property is a short walk to multiple hotels including the St. Gregory, The Washington Marriott, The Ritz Carlton and The Renaissance Washington.