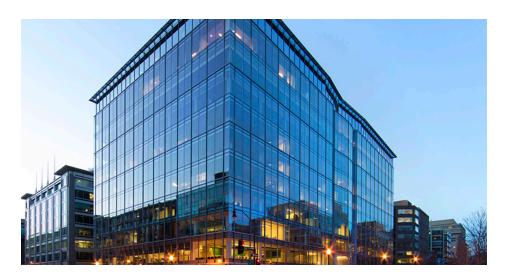

#### **1200 19TH STREET NW**

**WASHINGTON, DC** 

Outdoor seating and blade signage available at this highly visible streetfront retail space facing M Street. The property benefits from high pedestrian traffic with a Walk Score of 96. Located in the vibrant Golden Triangle neighborhood with a variety of national and local tenants, the property is a short walk to multiple hotels including the St. Gregory, The Washington Marriott, The Ritz Carlton and The Renaissance Washington.

### **1200 19TH STREET NW**

WASHINGTON, DC