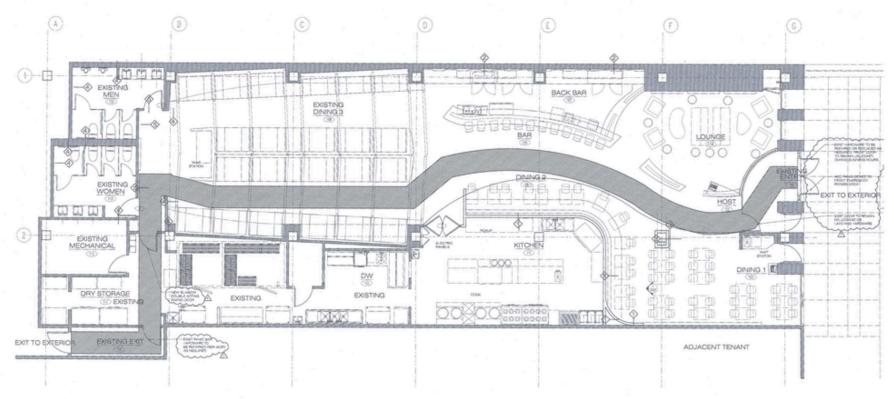

#### **SITE PLAN**

1200 19TH STREET NW | WASHINGTON, DC

971 - 4,053 SF AVAILABLE

19TH STREET NW 12,600 VPD

**19TH STREET NW** 