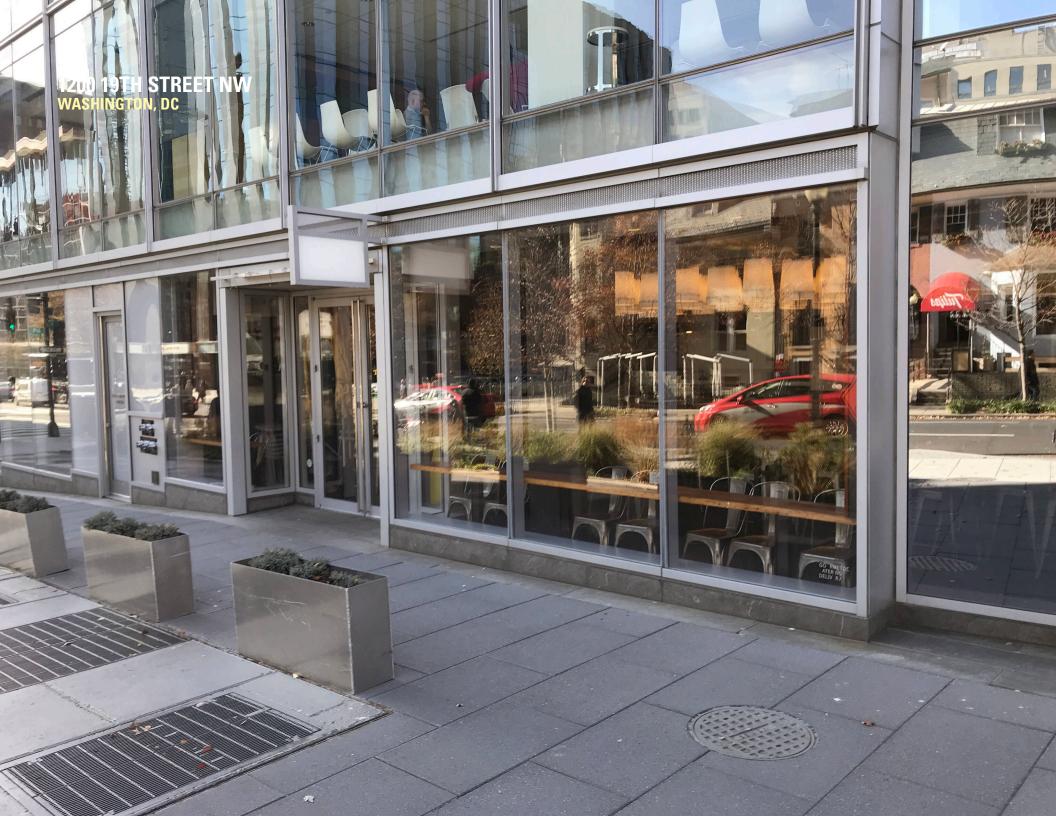

#### **1200 19TH STREET NW**

**WASHINGTON, DC** 

Outdoor seating and blade signage available at this highly visible streetfront retail space facing M Street. The property benefits from high pedestrian traffic with a Walk Score of 96. Located in the vibrant Golden Triangle neighborhood with a variety of national and local tenants, the property is a short walk to multiple hotels including the St. Gregory, The Washington Marriott, The Ritz Carlton and The Renaissance Washington.