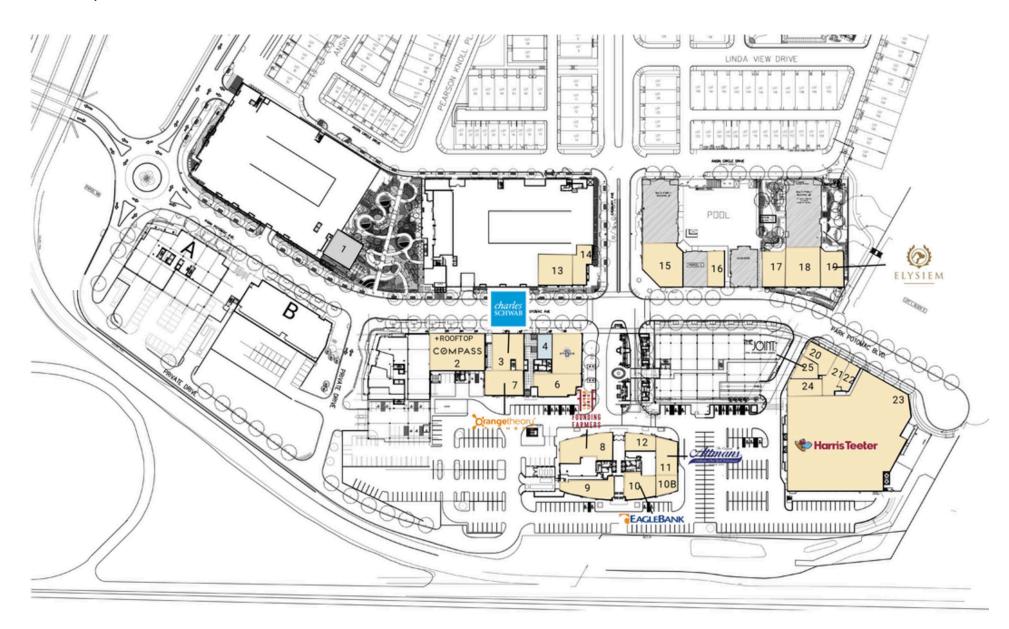

### **SITE PLAN**

PARK POTOMAC | POTOMAC, MD

683 - 7,264 SF AVAILABLE

POTOMAC, MD