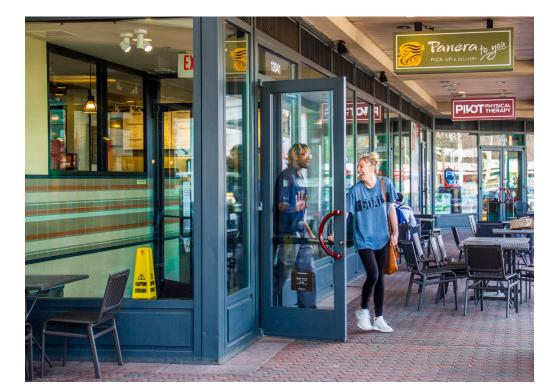

## WORLDGATE CENTRE HERNDON, VA

Strategically situated just off exit 10 on the Dulles Toll Road, Worldgate Centre is a 229,568 square-foot lifestyle center featuring AMC Theatres and a state-of-the-art Sport&Health facility. There is a surrounding dense and growing office population including Amazon's Web Services Group nearby. The property has excellent visibility with 94,000 VPD at the intersection of Centreville Road and the Dulles Toll Road East (Combined Traffic Estimates). Co-tenants include TGI Fridays, Starbucks, Tara Thai, Panera to You and Cold Stone Creamery.