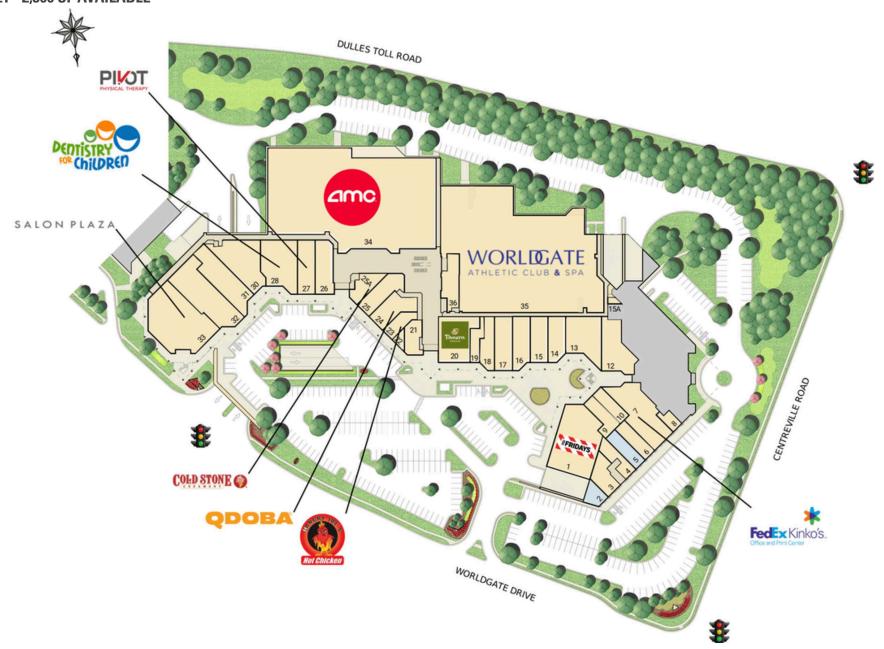

# HERNDON, VA 921 - 2,366 SF AVAILABLE

## **CO-TENANTS**

ame

FRIDAYS

## **SITE PLAN** WORLDGATE CENTRE | HERNDON, VA 921 - 2,366 SF AVAILABLE