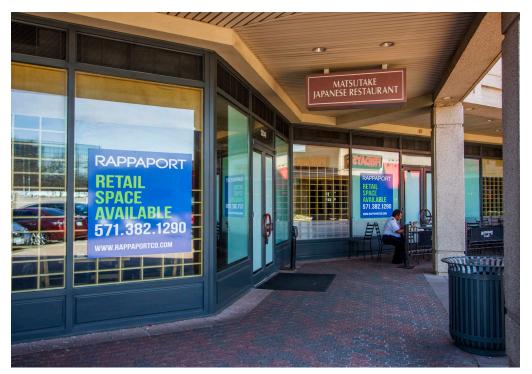

## WORLDGATE CENTRE HERNDON, VA

Strategically situated just off exit 10 on the Dulles Toll Road, Worldgate Centre is a 229,568 square-foot lifestyle center featuring AMC Theatres and a state-of-the-art Sport&Health facility. There is a surrounding dense and growing office population including Amazon's Web Services Group nearby. The property has excellent visibility with 94,000 VPD at the intersection of Centreville Road and the Dulles Toll Road East (Combined Traffic Estimates). Co-tenants include TGI Fridays, Starbucks, Tara Thai, Panera to You and Cold Stone Creamery.