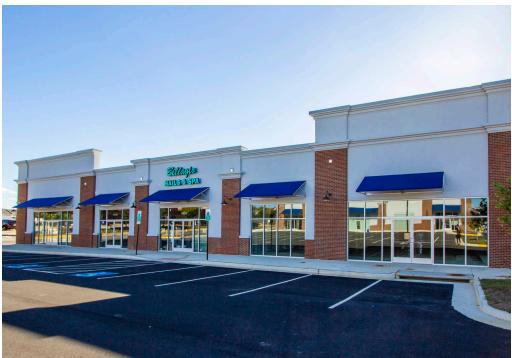

## PORT POTOMAC WOODBRIDGE, VA

New retail space in highly underserved part of Route 1 in Woodbridge. Hard-corner site with up to 13,650 SF of retail and divisible inline retail spaces adjacent to Wells Fargo. Highly accessible from I-95 and Route 1 and situated in a dense residential community, ideal for quick service restaurants, takeout, or convenience retailers. Property is located half a mile from the Prince William Police Station and The Prince William County Social Services Department.