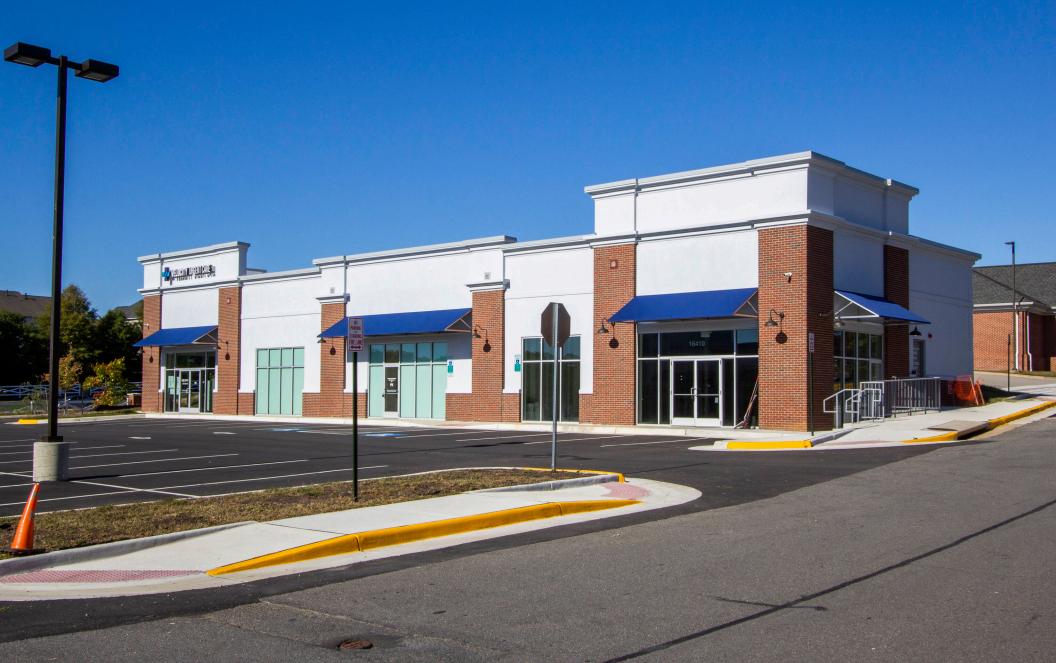

## PORT POTOMAC WOODBRIDGE, VA

New retail space in highly underserved part of Route 1 in Woodbridge. Hard-corner site with up to 13,650 SF of retail and divisible inline retail spaces adjacent to Wells Fargo. Highly accessible from I-95 and Route 1 and situated in a dense residential community, ideal for quick service restaurants, takeout, or convenience retailers. Property is located half a mile from the Prince William Police Station and The Prince William County Social Services Department.