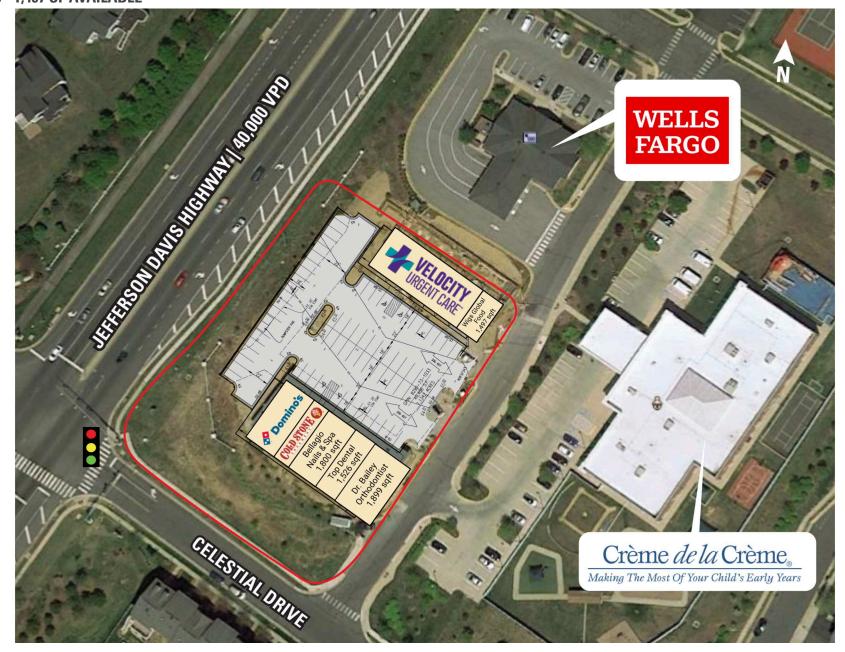

#### **SITE PLAN PORT POTOMAC | WOODBRIDGE, VA** 1,485 - 1,497 SF AVAILABLE

## PORT POTOMAC WOODBRIDGE, VA

New retail space in highly underserved part of Route 1 in Woodbridge. Hard-corner site with up to 13,650 SF of retail and divisible inline retail spaces adjacent to Wells Fargo. Highly accessible from I-95 and Route 1 and situated in a dense residential community, ideal for quick service restaurants, takeout, or convenience retailers. Property is located half a mile from the Prince William Police Station and The Prince William County Social Services Department.

### **DEMOGRAPHICS 2024**

|            |                       | 1 MILE            | 3 MILES   | 5 MILES   |
|------------|-----------------------|-------------------|-----------|-----------|
| <b>İ</b> † | POPULATION            | 18,171            | 90,346    | 181,475   |
| ÿ          | DAYTIME<br>POPULATION | 2,439             | 18,819    | 45,703    |
| \$         | HOUSEHOLD<br>Income   | \$121,358         | \$135,876 | \$127,809 |
|            | TRAFFIC<br>COUNTS     | 40,000 on Route 1 |           |           |