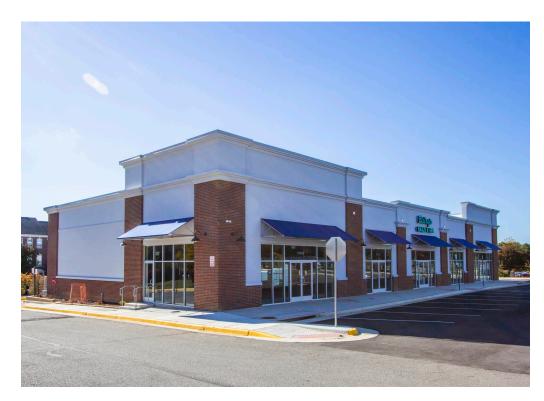

## PORT POTOMAC WOODBRIDGE, VA

New retail space in highly underserved part of Route 1 in Woodbridge. Hard-corner site with up to 13,650 SF of retail and divisible inline retail spaces adjacent to Wells Fargo. Highly accessible from I-95 and Route 1 and situated in a dense residential community, ideal for quick service restaurants, takeout, or convenience retailers. Property is located half a mile from the Prince William Police Station and The Prince William County Social Services Department.