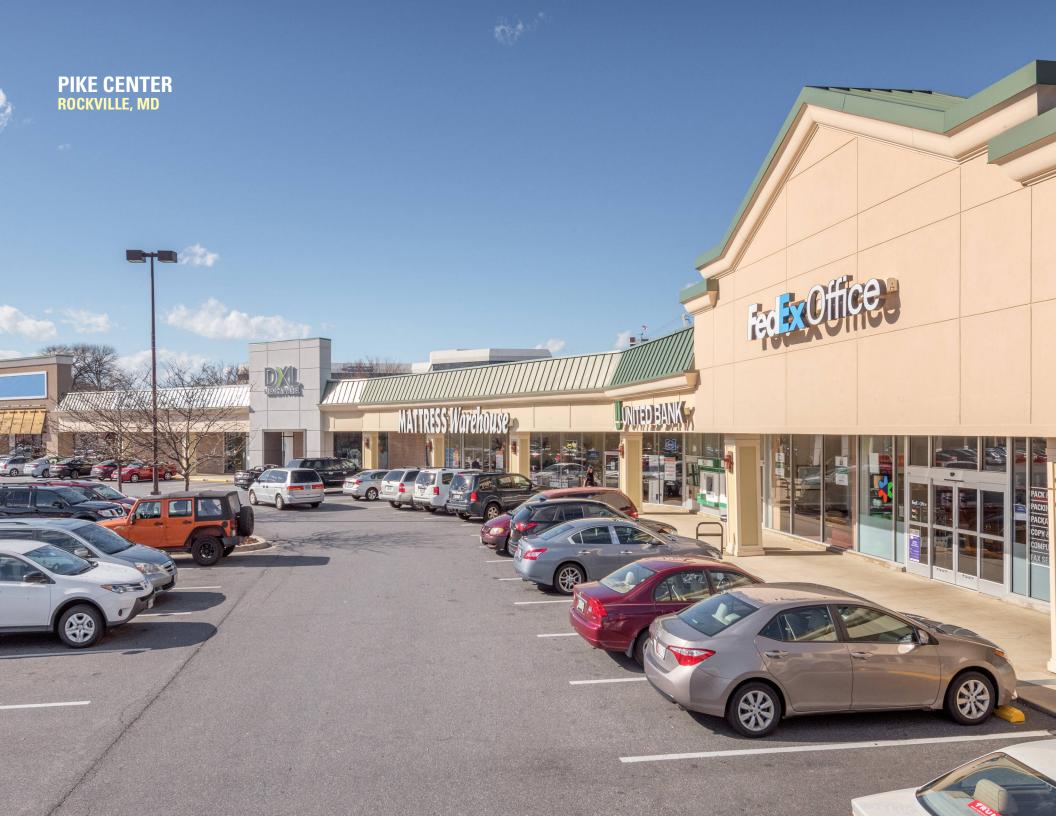

#### **PIKE CENTER ROCKVILLE, MD**

Pike Center is located along the heavily trafficked Rockville Pike (Route 355) close to multiple gas stations. It is surrounded by a vast collection of national and regional tenants, including Trader Joe's, Giant, Target, Safeway, Bed Bath & Beyond, The Container Store, and Silver Diner. The shopping center is prominently located along the highway between North Bethesda and Rockville, MD near the Twinbrook Metro Station (Red Line).