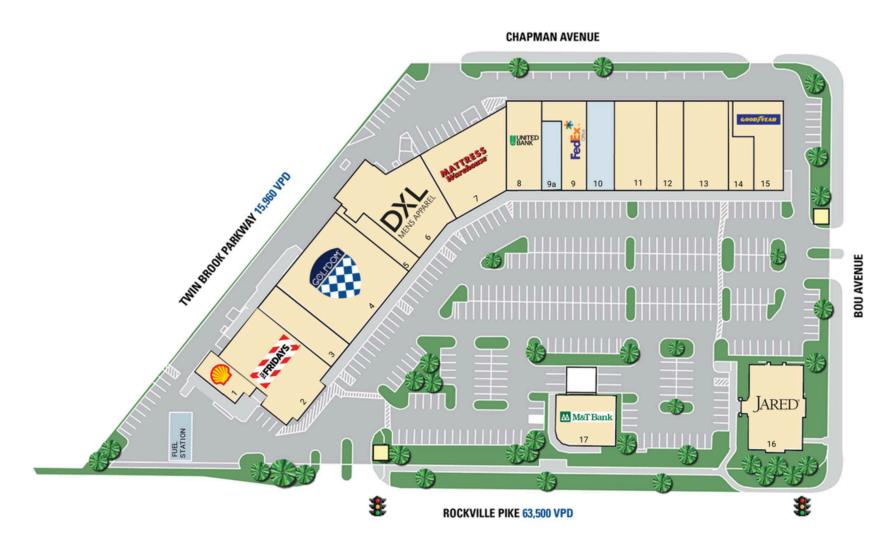

ominently located along the highway between North Bethesda and Rockville, MD near the Twinbrook Metro Station (Red Line).

#### **DEMOGRAPHICS 2024**

|           |                       | 1 MILE                   | 3 MILES   | 5 MILES   |
|-----------|-----------------------|--------------------------|-----------|-----------|
| ŤŤ        | POPULATION            | 29,945                   | 154,538   | 354,883   |
|           | DAYTIME<br>POPULATION | 53,038                   | 190,514   | 394,680   |
| \$        | HOUSEHOLD<br>INCOME   | \$108,844                | \$138,425 | \$153,872 |
| <u>~~</u> | TRAFFIC COUNTS        | 63,500 on Rockville Pike |           |           |

#### **CO-TENANTS**















### **SITE PLAN**

PIKE CENTER | ROCKVILLE, MD

3,000 - 10,909 SF AVAILABLE







# **RAPPAPORT**

#### PIKE CENTER | 12125 ROCKVILLE PIKE, ROCKVILLE, MD

Melissa Webb | mwebb@rappaportco.com | 571.382.1227 Bill Dickinson | bdickinson@rappaportco.com | 703.310.6983

rappaportco.com