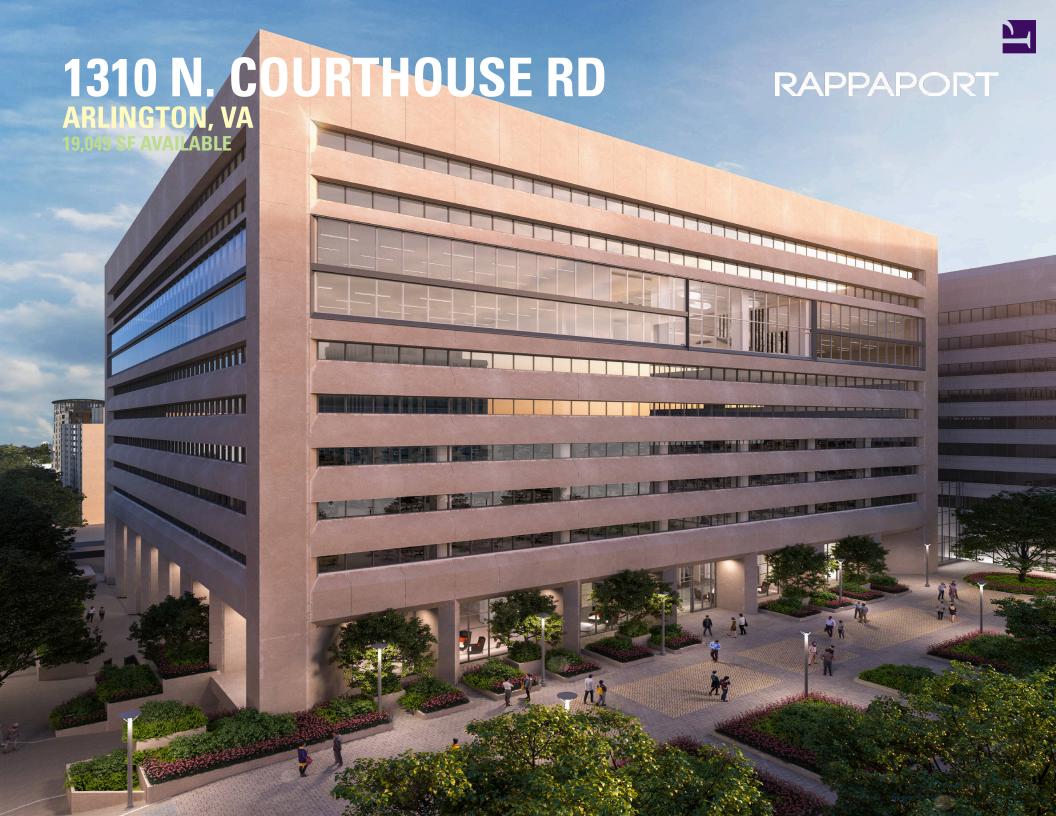

## 1310 N. COURTHOUSE RD ARLINGTON, VA

Formerly a Gold's Gym, this highly visible fitness space with over 19,000 SF offers the dense residential and daytime population in the neighborhood a convenient and walkable option to maintain their health and wellness. Located directly along N Courthouse Road, the streetfront space with ample signage will not go unnoticed to the over 9,000 vehicles passing daily. Considered a Walker's Paradise with a 94 Walk Score, this space is surrounded by nearby employers including the Arlington General District Court, plenty of multifamily communities within walking distance, and is easily accessible to the Court House Metro Station.

### 1310 N. COURTHOUSE RD | ARLINGTON, VA

19,049 SF AVAILABLE