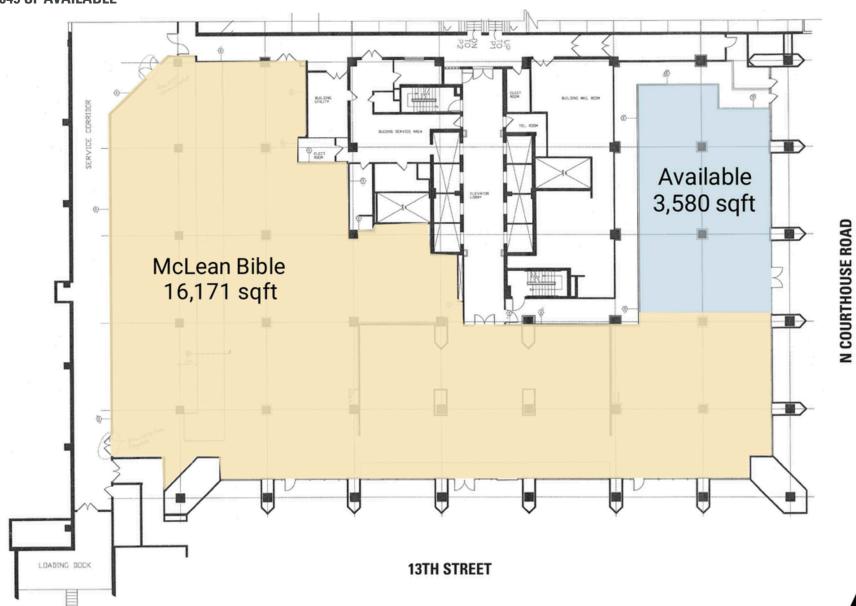

lington General District Court, plenty of multifamily communities within walking distance, and is easily accessible to the Court House Metro Station.

#### **DEMOGRAPHICS 2024**

|         |                       | .5 MILE            | 1 MILE    | 3 MILES   |
|---------|-----------------------|--------------------|-----------|-----------|
| İ       | POPULATION            | 20,456             | 47,215    | 269,873   |
|         | DAYTIME<br>POPULATION | 16,121             | 45,325    | 393,344   |
| \$      | HOUSEHOLD<br>INCOME   | \$149,118          | \$153,543 | \$152,704 |
| <u></u> | TRAFFIC COUNTS        | 53,000 on Route 50 |           |           |

### **AREA RETAILERS**











#### ARLINGTON, VA

**SITE PLAN** 

### 1310 N. COURTHOUSE RD | ARLINGTON, VA

19,049 SF AVAILABLE



## 1310 N. COURTHOUSE RD

**ARLINGTON, VA** 







# **RAPPAPORT**

1310 N. COURTHOUSE RD | 1310 N. COURTHOUSE RD, ARLINGTON, VA

Patrick O'Meara | pomeara@rappaportco.com | 571.382.1218 Kyle Gamber | kgamber@rappaportco.com | 571.382.1216

rappaportco.com