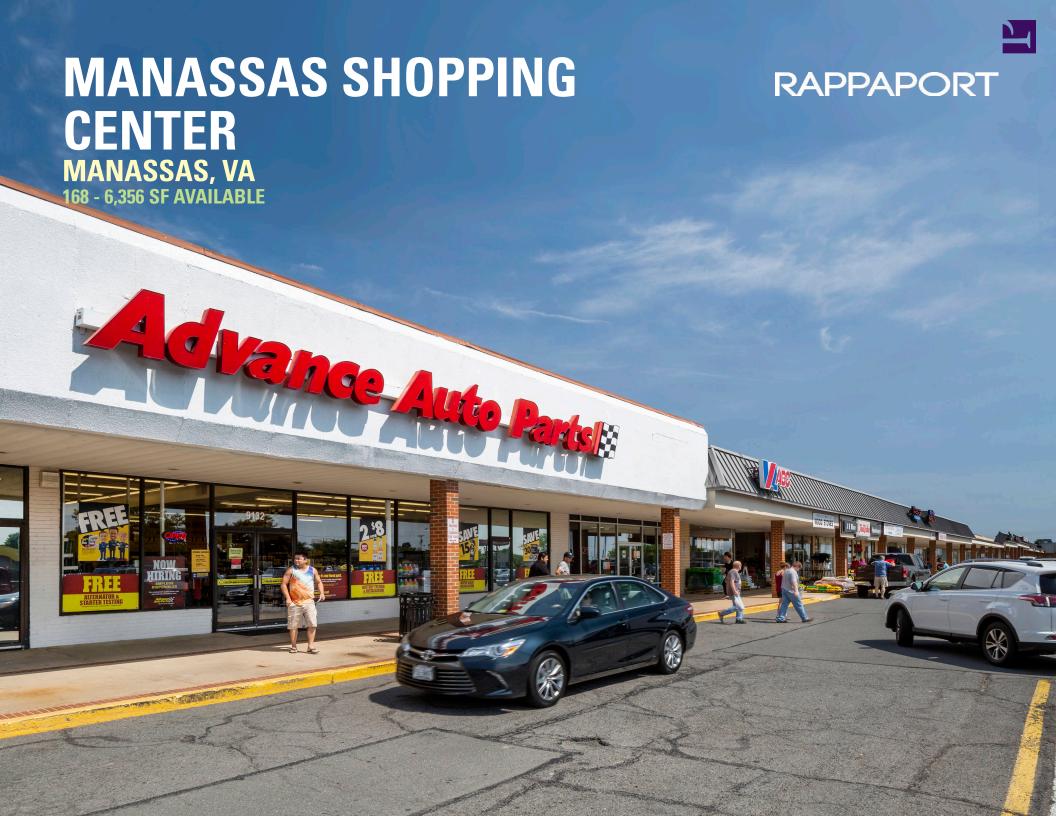

### **MANASSAS SHOPPING CENTER**

**MANASSAS, VA** 

Manassas Shopping Center is a 184,812 square-foot community shopping center anchored by Peebles Department Store. The center is surrounded by dense residential and commercial development.

#### MANASSAS SHOPPING CENTER | MANASSAS, VA

168 - 6,356 SF AVAILABLE