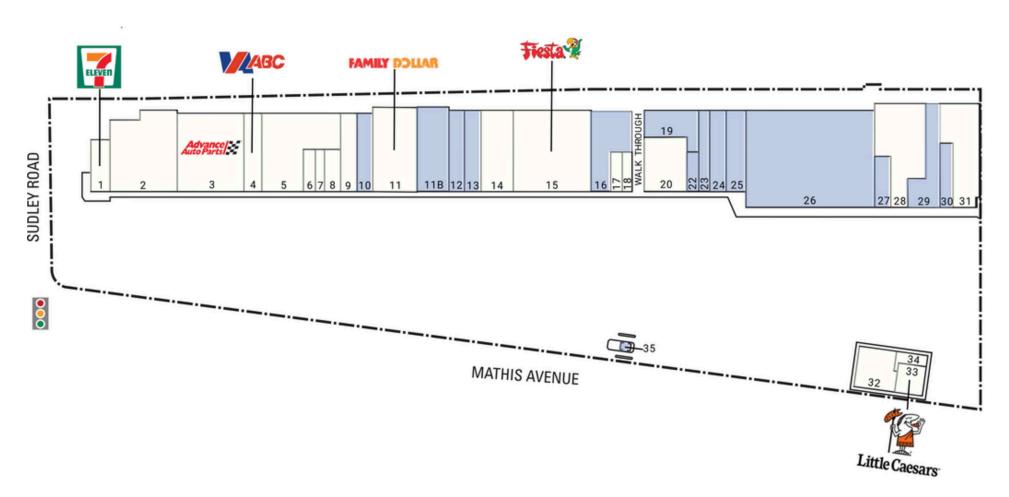

#### **SITE PLAN**

#### MANASSAS SHOPPING CENTER | MANASSAS, VA

168 - 6,356 SF AVAILABLE