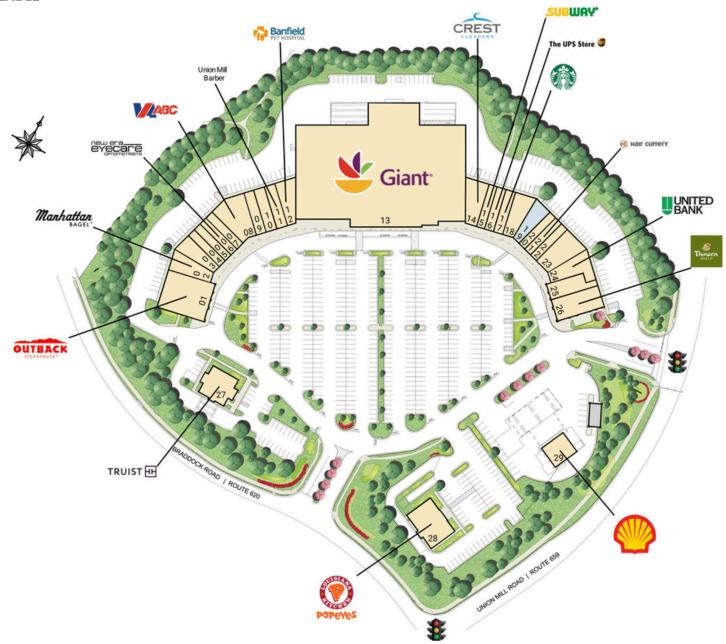

e residential development with more than 700,000 people within 10 miles.

#### **DEMOGRAPHICS 2024**

|         |                       | 1 MILE                            | 3 MILES   | 5 MILES   |
|---------|-----------------------|-----------------------------------|-----------|-----------|
| İ       | POPULATION            | 18,859                            | 99,821    | 207,547   |
|         | DAYTIME<br>POPULATION | 11,789                            | 75,043    | 203,074   |
| \$      | HOUSEHOLD<br>INCOME   | \$145,186                         | \$153,739 | \$152,708 |
| <u></u> | TRAFFIC COUNTS        | 27,000 on Braddock Road/Route 620 |           |           |

#### **CO-TENANTS**



















#### **SITE PLAN**

### COLONNADE AT UNION MILL | CLIFTON, VA 2,000 SF AVAILABLE



## COLONNADE AT UNION MILL

**CLIFTON, VA** 







# **RAPPAPORT**

COLONNADE AT UNION MILL | 5700-5794 UNION MILL ROAD, CLIFTON, VA

Will Collins | wcollins@rappaportco.com | 571.382.1225

rappaportco.com