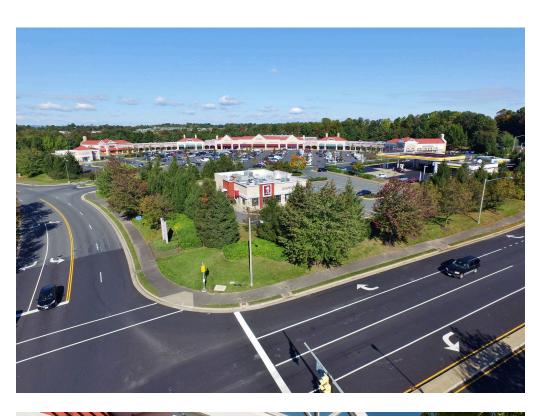

### **COLONNADE AT UNION MILL CLIFTON, VA**

Colonnade at Union Mill is a 122,693 square-foot neighborhood shopping center anchored by Giant Food, Panera Bread and Outback Steakhouse. The center is surrounded by dense residential development with more than 700,000 people within 10 miles.

## COLONNADE AT UNION MILL

**CLIFTON, VA** 