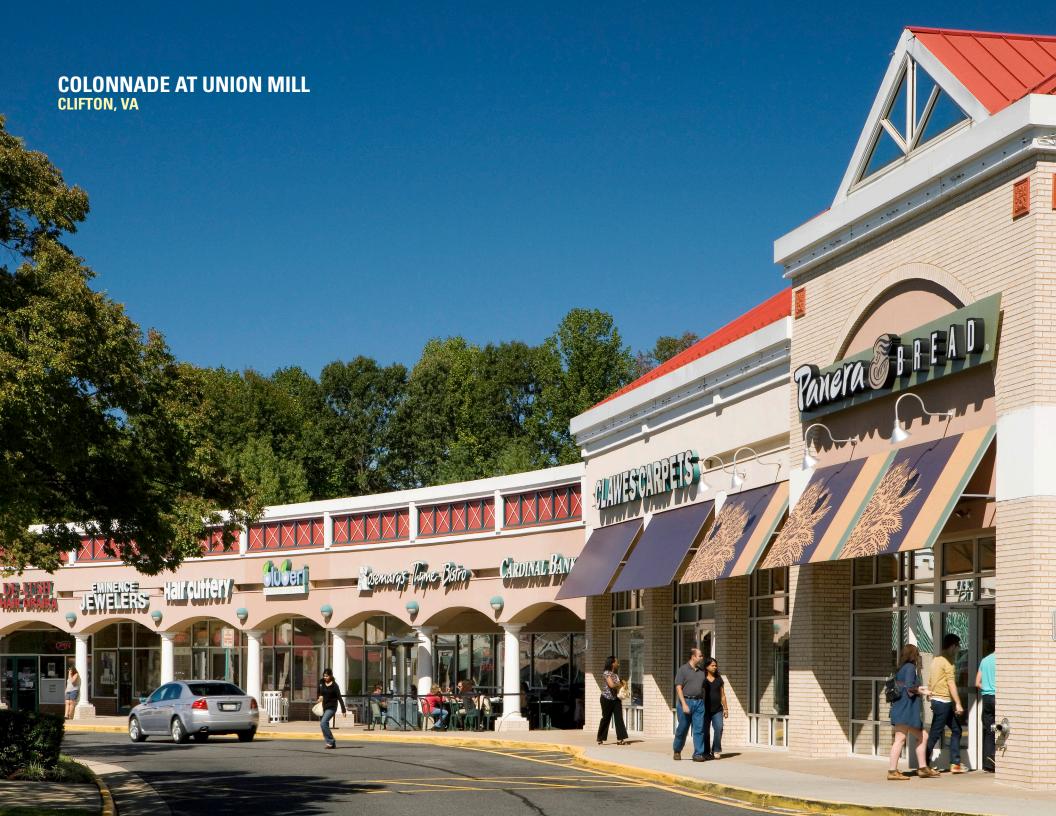

### **COLONNADE AT UNION MILL CLIFTON, VA**

Colonnade at Union Mill is a 122,693 square-foot neighborhood shopping center anchored by Giant Food, Panera Bread and Outback Steakhouse. The center is surrounded by dense residential development with more than 700,000 people within 10 miles.

#### **CO-TENANTS**

## COLONNADE AT UNION MILL

**CLIFTON, VA** 