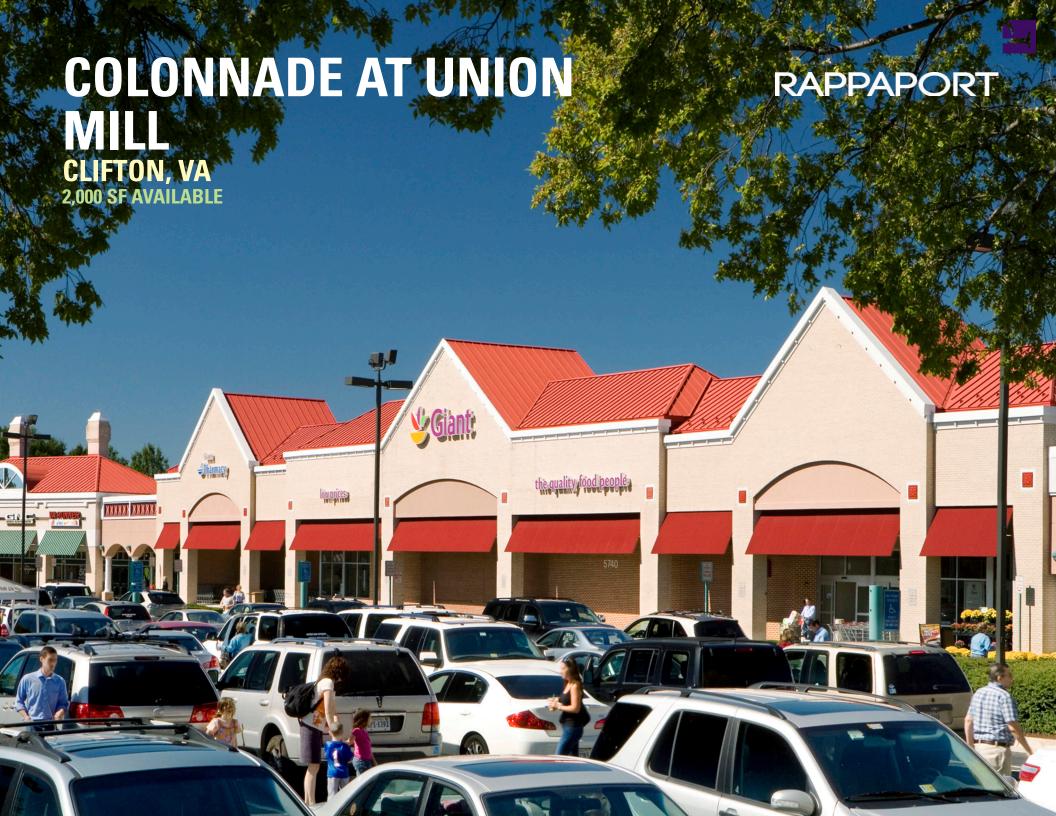

### **COLONNADE AT UNION MILL CLIFTON, VA**

Colonnade at Union Mill is a 122,693 square-foot neighborhood shopping center anchored by Giant Food, Panera Bread and Outback Steakhouse. The center is surrounded by dense residential development with more than 700,000 people within 10 miles.

### COLONNADE AT UNION MILL | CLIFTON, VA 2,000 SF AVAILABLE