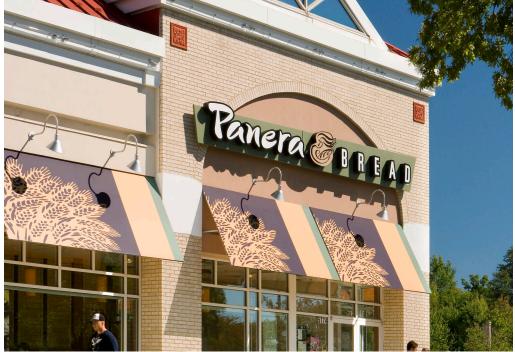

### **COLONNADE AT UNION MILL CLIFTON, VA**

Colonnade at Union Mill is a 122,693 square-foot neighborhood shopping center anchored by Giant Food, Panera Bread and Outback Steakhouse. The center is surrounded by dense residential development with more than 700,000 people within 10 miles.

#### **CO-TENANTS**