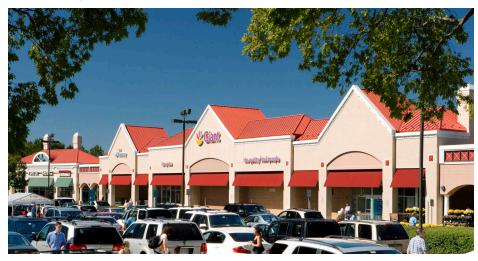

### **COLONNADE AT UNION MILL CLIFTON, VA**

Colonnade at Union Mill is a 122,693 square-foot neighborhood shopping center anchored by Giant Food, Panera Bread and Outback Steakhouse. The center is surrounded by dense residential development with more than 700,000 people within 10 miles.