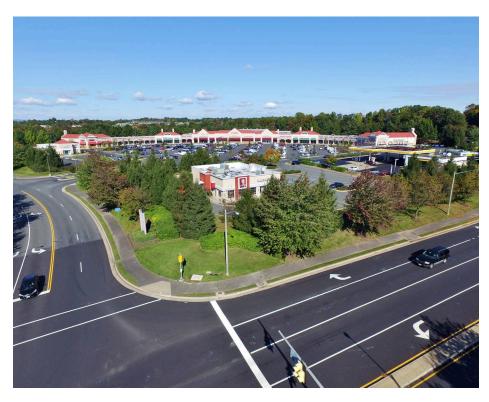

### **COLONNADE AT UNION MILL CLIFTON, VA**

Colonnade at Union Mill is a 122,693 square-foot neighborhood shopping center anchored by Giant Food, Panera Bread and Outback Steakhouse. The center is surrounded by dense residential development with more than 700,000 people within 10 miles.