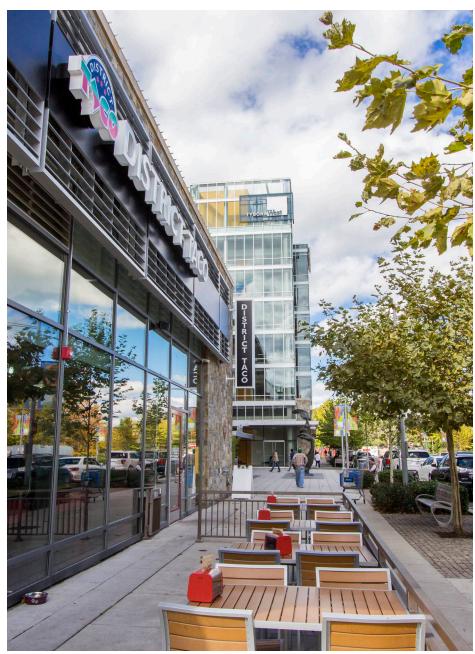

### TYSONS WEST TYSONS, VA

Ideally situated at the intersection of ease and convenience, Tyson's West is a mixed use center that provides the retail and medical needs for the sophisticated professionals and residents of Tyson's Corner. Tyson's West boosts extraordinary traffic counts with 72,000+ vehicles travel on Leesburg Pike (Rt. 7), between the Dulles Airport Access Road and Chain Bridge Road (Rt. 123).