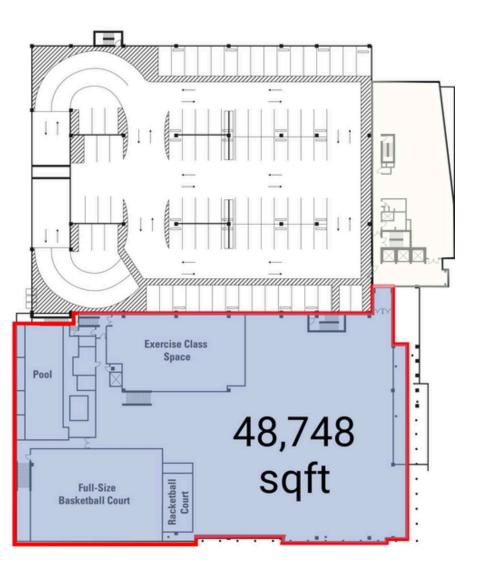

#### **SITE PLAN**

# **TYSONS, VA** 2,136 - 48,748 SF AVAILABLE

#### TYSONS WEST | TYSONS, VA

2,136 - 48,748 SF AVAILABLE