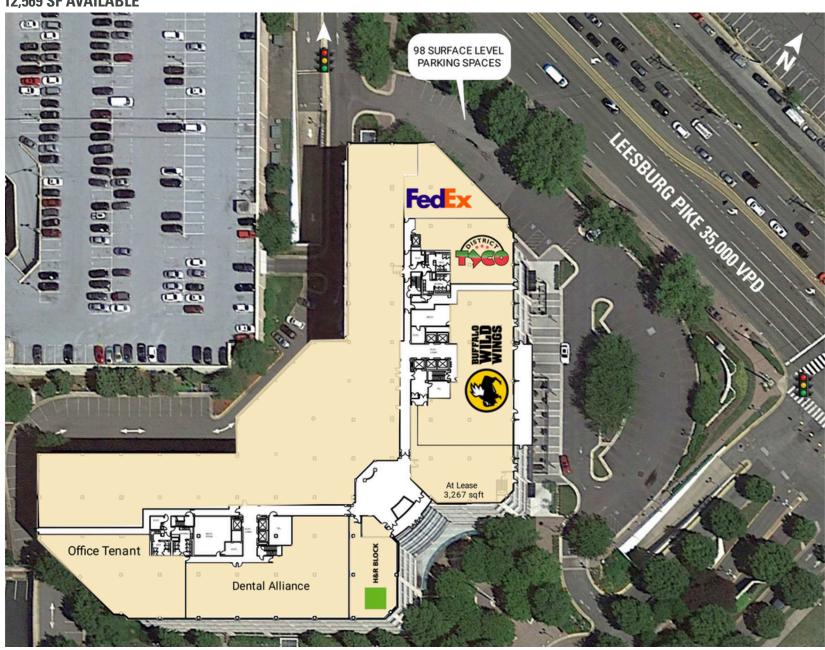

# FALLS CHURCH, VA

3,096 - 12,569 SF AVAILABLE

## **SITE PLAN**

# **SKYLINE PLACE | FALLS CHURCH, VA**

3,096 - 12,569 SF AVAILABLE