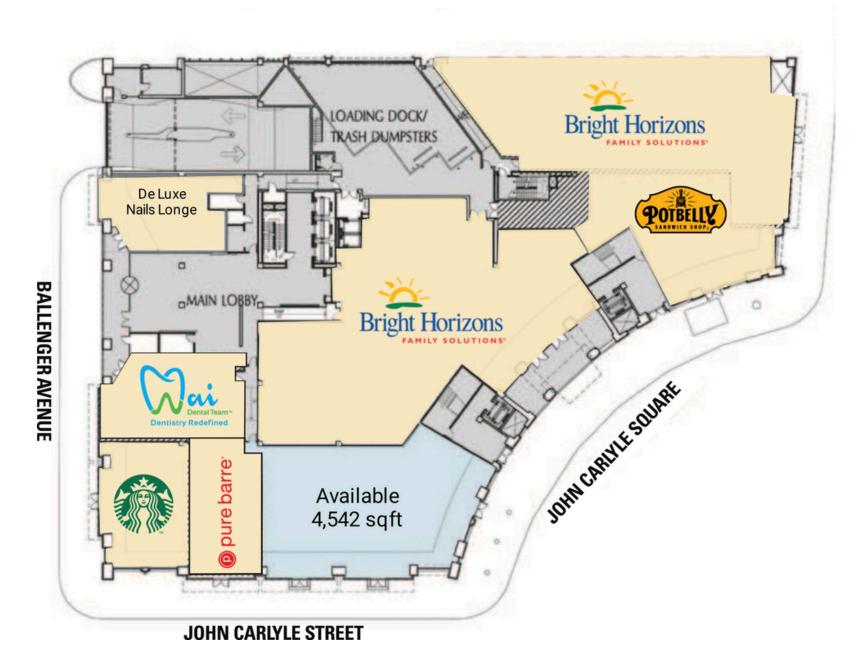

al major office tenants, including US Patent and Trademark Office, Federal District Courthouse, Thomson Reuters, GW Masters Program and Learning Tree.

#### **DEMOGRAPHICS 2024**

|         |                       | .5 MILE               | 1 MILE    | 2 MILES   |
|---------|-----------------------|-----------------------|-----------|-----------|
| İ       | POPULATION            | 8,315                 | 31,159    | 79,499    |
|         | DAYTIME<br>POPULATION | 15,255                | 31,928    | 66,153    |
| \$      | HOUSEHOLD<br>INCOME   | \$145,071             | \$144,277 | \$153,379 |
| <u></u> | TRAFFIC COUNTS        | 23,000 on Duke Street |           |           |

#### **CO-TENANTS**

















#### **SITE PLAN**

**CARLYLE CENTER | ALEXANDRIA, VA** 

4,542 SF AVAILABLE



# CARLYLE CENTER ALEXANDRIA, VA







# **RAPPAPORT**

### CARLYLE CENTER | 1925 BALLENGER AVE, ALEXANDRIA, VA

Bill Dickinson | bdickinson@rappaportco.com | 703.310.6983 Melissa Webb | mwebb@rappaportco.com | 571.382.1227 Michael Howard | mhoward@rappaportco.com | 571.382.1219

rappaportco.com