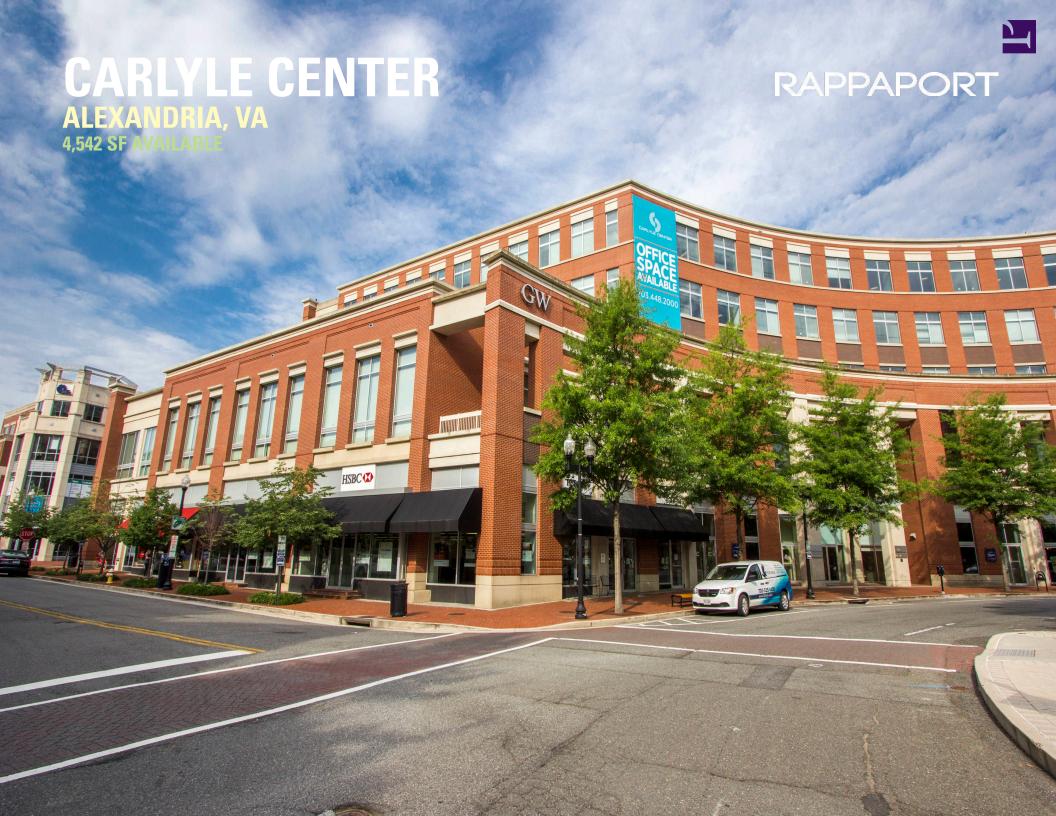

## **CARLYLE CENTER** ALEXANDRIA, VA

Carlyle Center is located in the heart of the Carlyle development. The Carlyle neighborhood features more than 7.8 million square feet of office space, 15,255 daytime employees, 3,900 residential units and 1,500+ hotel rooms in the immediate trade area Adjacent to several major office tenants, including US Patent and Trademark Office, Federal District Courthouse, Thomson Reuters, GW Masters Program and Learning Tree.

# CARLYLE CENTER ALEXANDRIA, VA