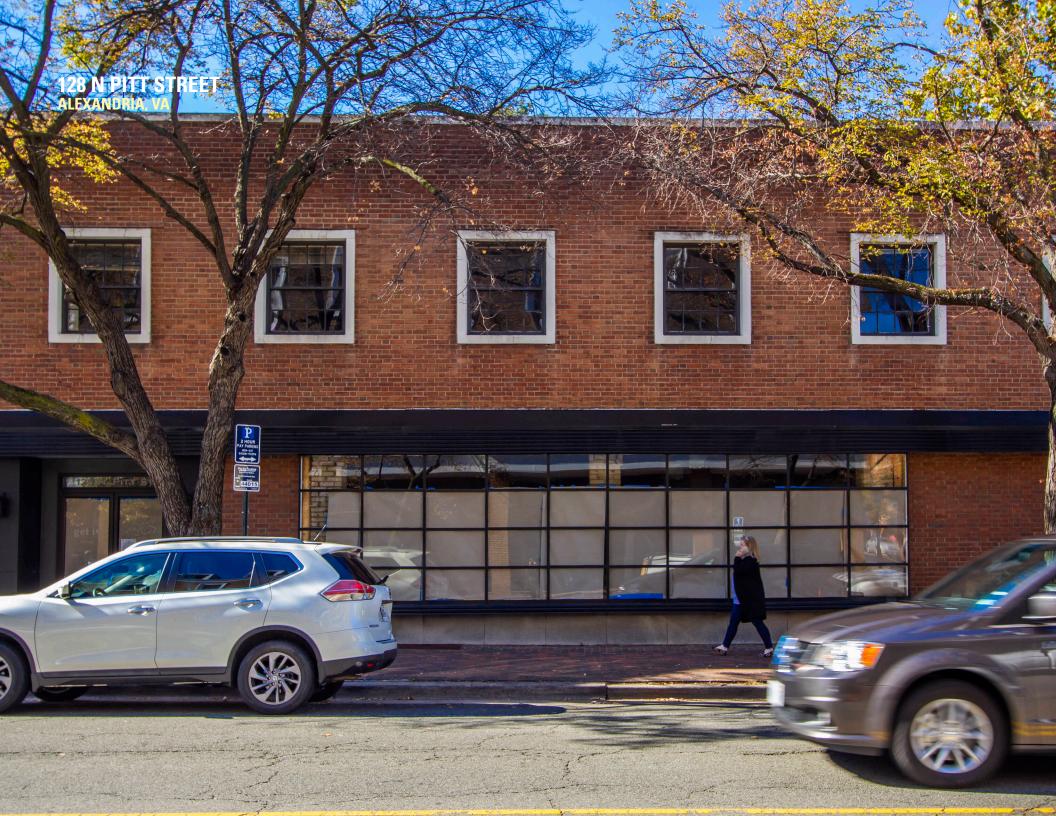

# 128 N PITT STREET ALEXANDRIA, VA

A retail space in the heart of Old Town Alexandria just one block away from Alexandria City Hall and surrounded by numerous coffee shops, retail shopping, and fast casual dining options. Located in an area with a 97 Walk Score and a short distance from the Alexandria Train Station and King Street Metro Station, this is an ideal space in terms of accessibility and visibility. Situated only four blocks from the bustling Alexandria Waterfront with the Alexandria Ferry Station, Waterfront Park, and the popular Torpedo Factory Art Center.

#### **128 N PITT STREET**

**ALEXANDRIA, VA** 