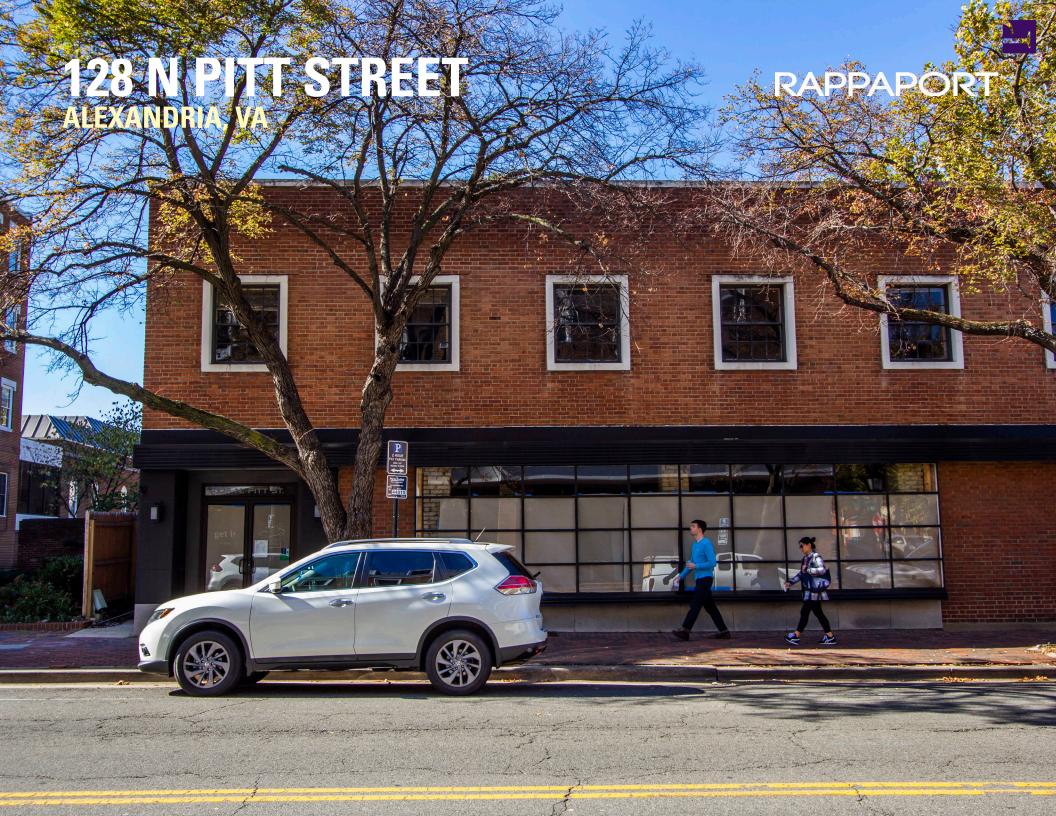

# 128 N PITT STREET ALEXANDRIA, VA

A retail space in the heart of Old Town Alexandria just one block away from Alexandria City Hall and surrounded by numerous coffee shops, retail shopping, and fast casual dining options. Located in an area with a 97 Walk Score and a short distance from the Alexandria Train Station and King Street Metro Station, this is an ideal space in terms of accessibility and visibility. Situated only four blocks from the bustling Alexandria Waterfront with the Alexandria Ferry Station, Waterfront Park, and the popular Torpedo Factory Art Center.

#### **128 N PITT STREET**

**ALEXANDRIA, VA** 