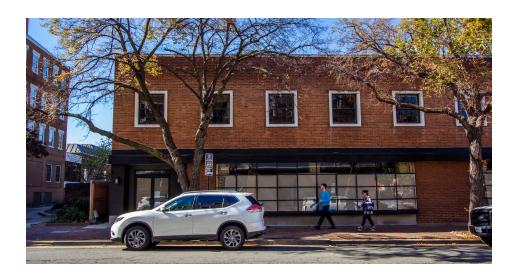

# 128 N PITT STREET ALEXANDRIA, VA

A retail space in the heart of Old Town Alexandria just one block away from Alexandria City Hall and surrounded by numerous coffee shops, retail shopping, and fast casual dining options. Located in an area with a 97 Walk Score and a short distance from the Alexandria Train Station and King Street Metro Station, this is an ideal space in terms of accessibility and visibility. Situated only four blocks from the bustling Alexandria Waterfront with the Alexandria Ferry Station, Waterfront Park, and the popular Torpedo Factory Art Center.

#### **128 N PITT STREET**

**ALEXANDRIA, VA** 