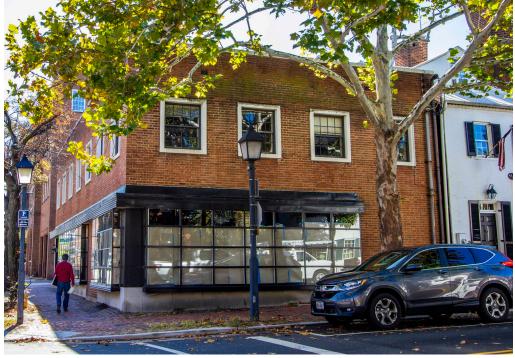

# 128 N PITT STREET ALEXANDRIA, VA

A retail space in the heart of Old Town Alexandria just one block away from Alexandria City Hall and surrounded by numerous coffee shops, retail shopping, and fast casual dining options. Located in an area with a 97 Walk Score and a short distance from the Alexandria Train Station and King Street Metro Station, this is an ideal space in terms of accessibility and visibility. Situated only four blocks from the bustling Alexandria Waterfront with the Alexandria Ferry Station, Waterfront Park, and the popular Torpedo Factory Art Center.