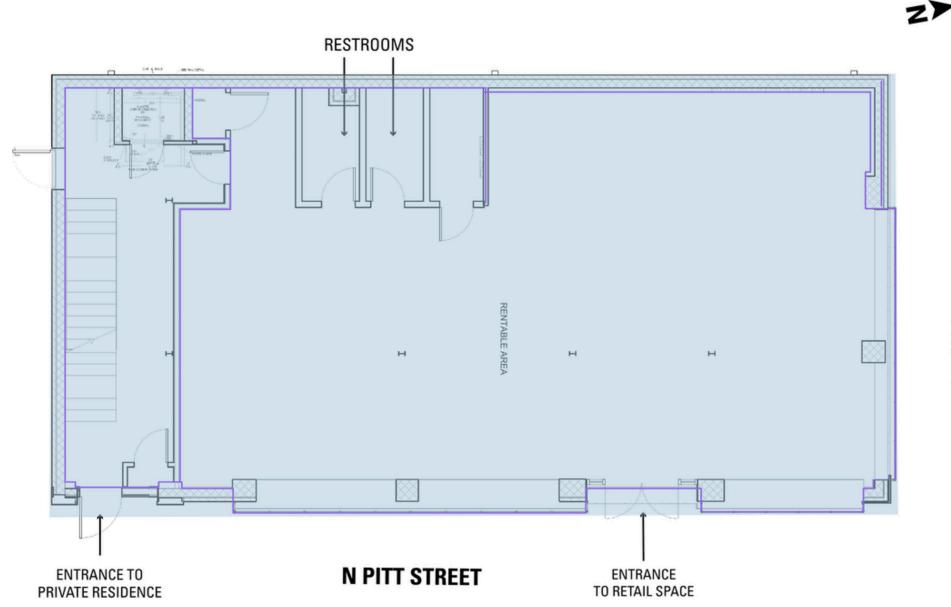

ling Alexandria Waterfront with the Alexandria Ferry Station, Waterfront Park, and the popular Torpedo Factory Art Center.

#### **DEMOGRAPHICS 2024**

|         |                       | 0.5 MILE                  | 1 MILE    | 2 MILES   |
|---------|-----------------------|---------------------------|-----------|-----------|
|         | POPULATION            | 10,148                    | 29,069    | 66,585    |
|         | DAYTIME<br>POPULATION | 20,635                    | 46,767    | 73,380    |
| \$      | HOUSEHOLD<br>INCOME   | \$176,800                 | \$165,163 | \$164,596 |
| <u></u> | TRAFFIC COUNTS        | 29,975 on N Washington St |           |           |

#### **AREA RETAILERS**



donna lewis











## **SITE PLAN - GROUND LEVEL**

128 N PITT STREET | ALEXANDRIA, VA



### **SITE PLAN - BASEMENT LEVEL**

128 N PITT STREET | ALEXANDRIA, VA



44 2 4



# **N PITT STREET**

#### **128 N PITT STREET**

**ALEXANDRIA, VA** 







# RAPPAPORT

128 N PITT STREET | 128 N PITT STREET, ALEXANDRIA, VA

Melissa Webb | mwebb@rappaportco.com | 571.382.1227

rappaportco.com