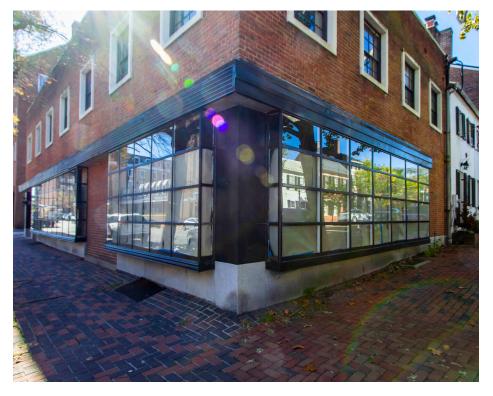

# 128 N PITT STREET ALEXANDRIA, VA

A retail space in the heart of Old Town Alexandria just one block away from Alexandria City Hall and surrounded by numerous coffee shops, retail shopping, and fast casual dining options. Located in an area with a 97 Walk Score and a short distance from the Alexandria Train Station and King Street Metro Station, this is an ideal space in terms of accessibility and visibility. Situated only four blocks from the bustling Alexandria Waterfront with the Alexandria Ferry Station, Waterfront Park, and the popular Torpedo Factory Art Center.

#### **128 N PITT STREET**

**ALEXANDRIA, VA** 