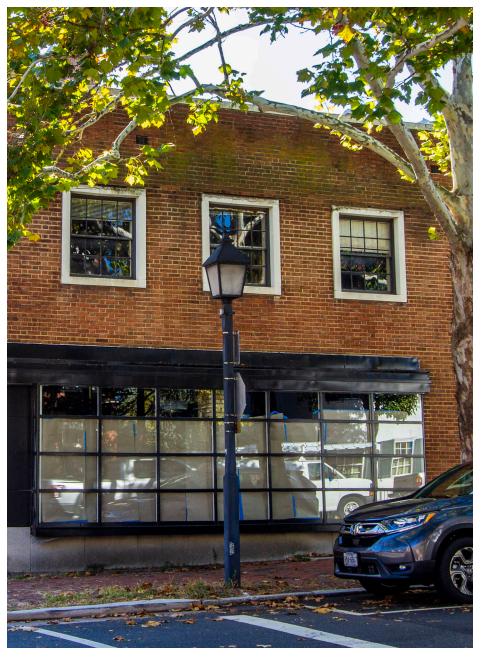

# 128 N PITT STREET ALEXANDRIA, VA

A retail space in the heart of Old Town Alexandria just one block away from Alexandria City Hall and surrounded by numerous coffee shops, retail shopping, and fast casual dining options. Located in an area with a 97 Walk Score and a short distance from the Alexandria Train Station and King Street Metro Station, this is an ideal space in terms of accessibility and visibility. Situated only four blocks from the bustling Alexandria Waterfront with the Alexandria Ferry Station, Waterfront Park, and the popular Torpedo Factory Art Center.

#### **128 N PITT STREET**

**ALEXANDRIA, VA** 