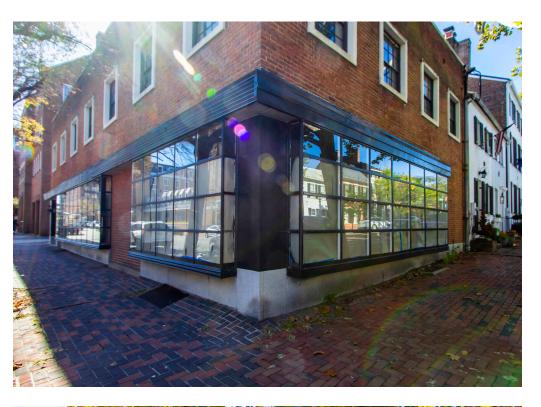

# 128 N PITT STREET ALEXANDRIA, VA

A retail space in the heart of Old Town Alexandria just one block away from Alexandria City Hall and surrounded by numerous coffee shops, retail shopping, and fast casual dining options. Located in an area with a 97 Walk Score and a short distance from the Alexandria Train Station and King Street Metro Station, this is an ideal space in terms of accessibility and visibility. Situated only four blocks from the bustling Alexandria Waterfront with the Alexandria Ferry Station, Waterfront Park, and the popular Torpedo Factory Art Center.