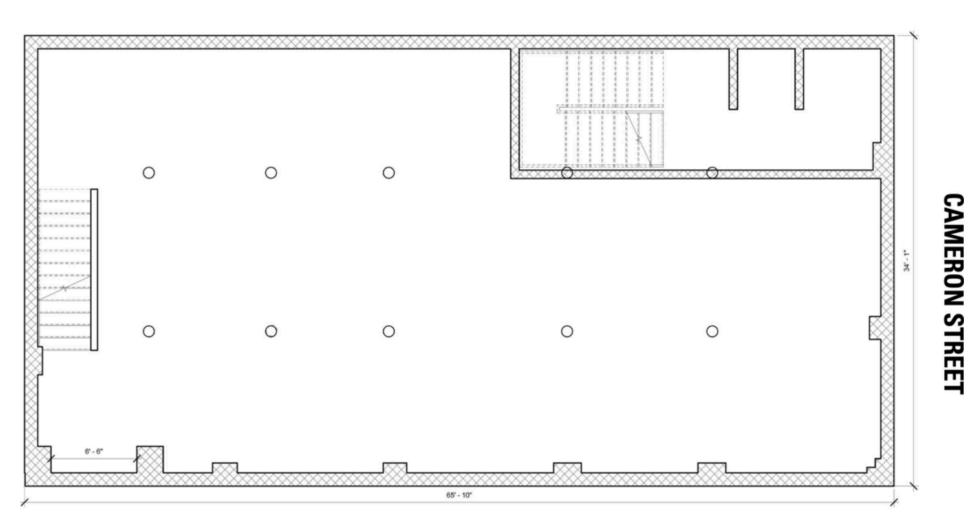

he popular Torpedo Factory Art Center.

#### **DEMOGRAPHICS 2024**

|         |                       | 0.5 MILE                  | 1 MILE    | 2 MILES   |
|---------|-----------------------|---------------------------|-----------|-----------|
|         | POPULATION            | 10,148                    | 29,069    | 66,585    |
|         | DAYTIME<br>POPULATION | 20,635                    | 46,767    | 73,380    |
| \$      | HOUSEHOLD<br>INCOME   | \$176,800                 | \$165,163 | \$164,596 |
| <u></u> | TRAFFIC COUNTS        | 29,975 on N Washington St |           |           |

#### **AREA RETAILERS**



donna lewis











## **SITE PLAN - GROUND LEVEL**

128 N PITT STREET | ALEXANDRIA, VA



### **SITE PLAN - BASEMENT LEVEL**

128 N PITT STREET | ALEXANDRIA, VA



44 2 4



# **N PITT STREET**

#### **128 N PITT STREET**

**ALEXANDRIA, VA** 







# RAPPAPORT

128 N PITT STREET | 128 N PITT STREET, ALEXANDRIA, VA

Melissa Webb | mwebb@rappaportco.com | 571.382.1227

rappaportco.com