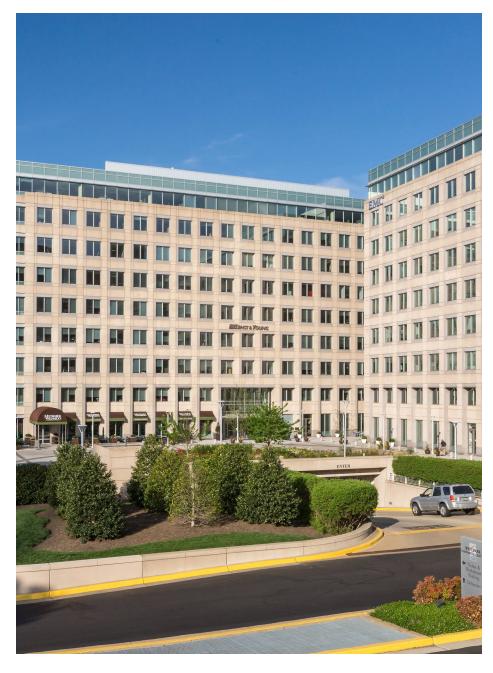

### **8484 WESTPARK DRIVE**

**TYSONS CORNER, VA** 

Second generation restaurant space available at the Westpark Corporate Center in Tysons Corner, at the corner of Westpark and Route 7. The location is 2 Blocks from Greensboro Metro Station with accessibility from 495, Route 7 and the Dulles Toll Road. This is an opportunity for street level retail space in fully leased LEED Gold Building, a part of the 486,078 SF corporate center. Parking is available in this 5 level, 400 space garage.