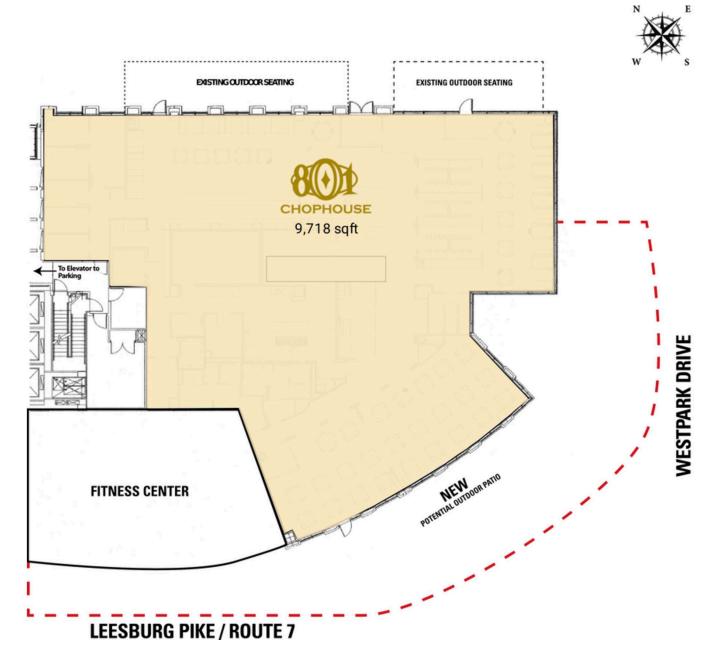

### **SITE PLAN**

## 8484 WESTPARK DRIVE | TYSONS CORNER, VA 9,718 SF AVAILABLE