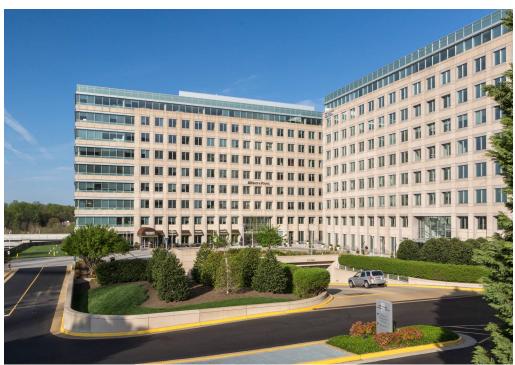

### **8484 WESTPARK DRIVE**

**TYSONS CORNER, VA** 

Second generation restaurant space available at the Westpark Corporate Center in Tysons Corner, at the corner of Westpark and Route 7. The location is 2 Blocks from Greensboro Metro Station with accessibility from 495, Route 7 and the Dulles Toll Road. This is an opportunity for street level retail space in fully leased LEED Gold Building, a part of the 486,078 SF corporate center. Parking is available in this 5 level, 400 space garage.