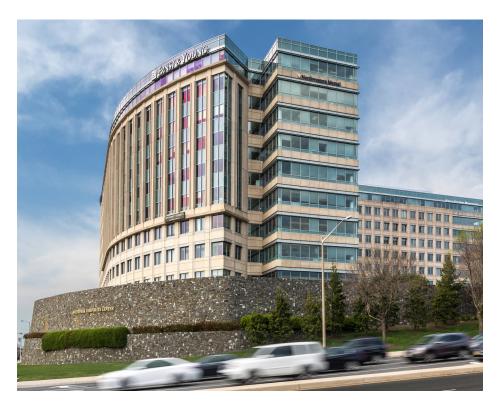

### **8484 WESTPARK DRIVE**

**TYSONS CORNER, VA** 

Second generation restaurant space available at the Westpark Corporate Center in Tysons Corner, at the corner of Westpark and Route 7. The location is 2 Blocks from Greensboro Metro Station with accessibility from 495, Route 7 and the Dulles Toll Road. This is an opportunity for street level retail space in fully leased LEED Gold Building, a part of the 486,078 SF corporate center. Parking is available in this 5 level, 400 space garage.