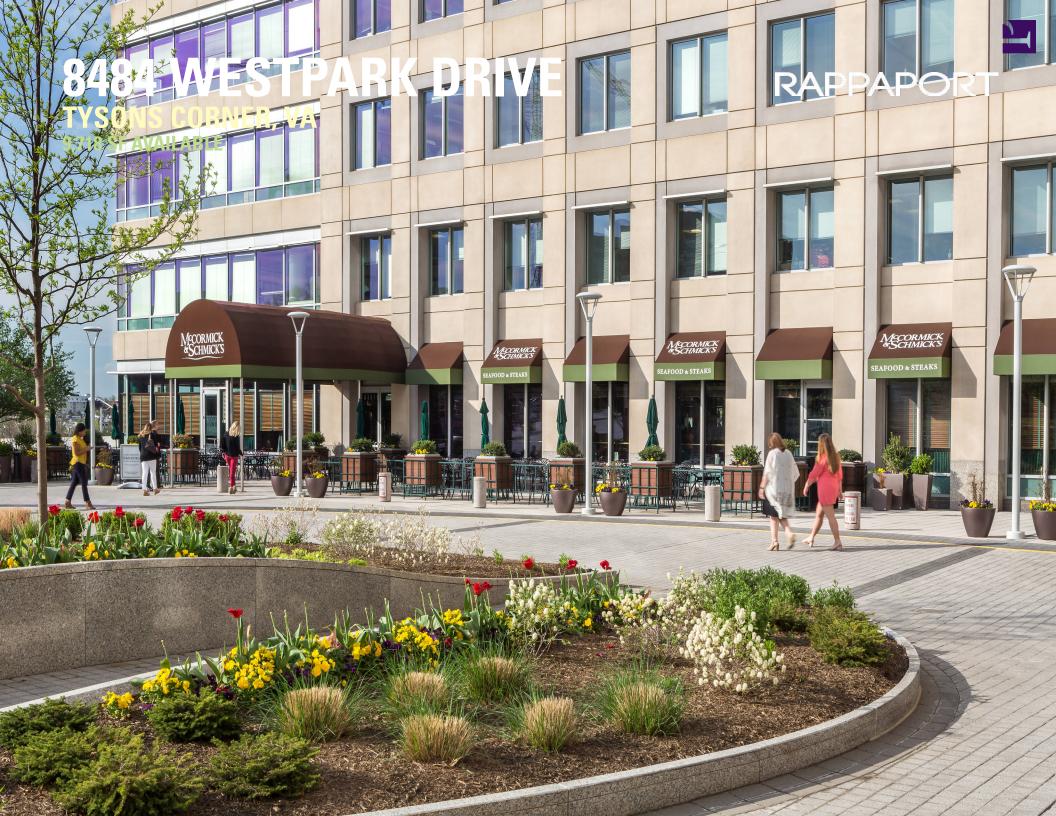

### **8484 WESTPARK DRIVE**

**TYSONS CORNER, VA** 

Second generation restaurant space available at the Westpark Corporate Center in Tysons Corner, at the corner of Westpark and Route 7. The location is 2 Blocks from Greensboro Metro Station with accessibility from 495, Route 7 and the Dulles Toll Road. This is an opportunity for street level retail space in fully leased LEED Gold Building, a part of the 486,078 SF corporate center. Parking is available in this 5 level, 400 space garage.

## 8484 WESTPARK DRIVE | TYSONS CORNER, VA 9,718 SF AVAILABLE