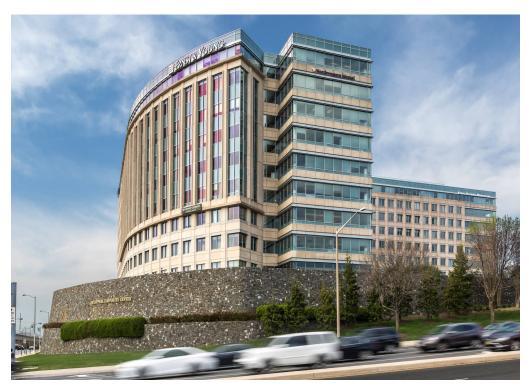

### **8484 WESTPARK DRIVE**

**TYSONS CORNER, VA** 

Second generation restaurant space available at the Westpark Corporate Center in Tysons Corner, at the corner of Westpark and Route 7. The location is 2 Blocks from Greensboro Metro Station with accessibility from 495, Route 7 and the Dulles Toll Road. This is an opportunity for street level retail space in fully leased LEED Gold Building, a part of the 486,078 SF corporate center. Parking is available in this 5 level, 400 space garage.