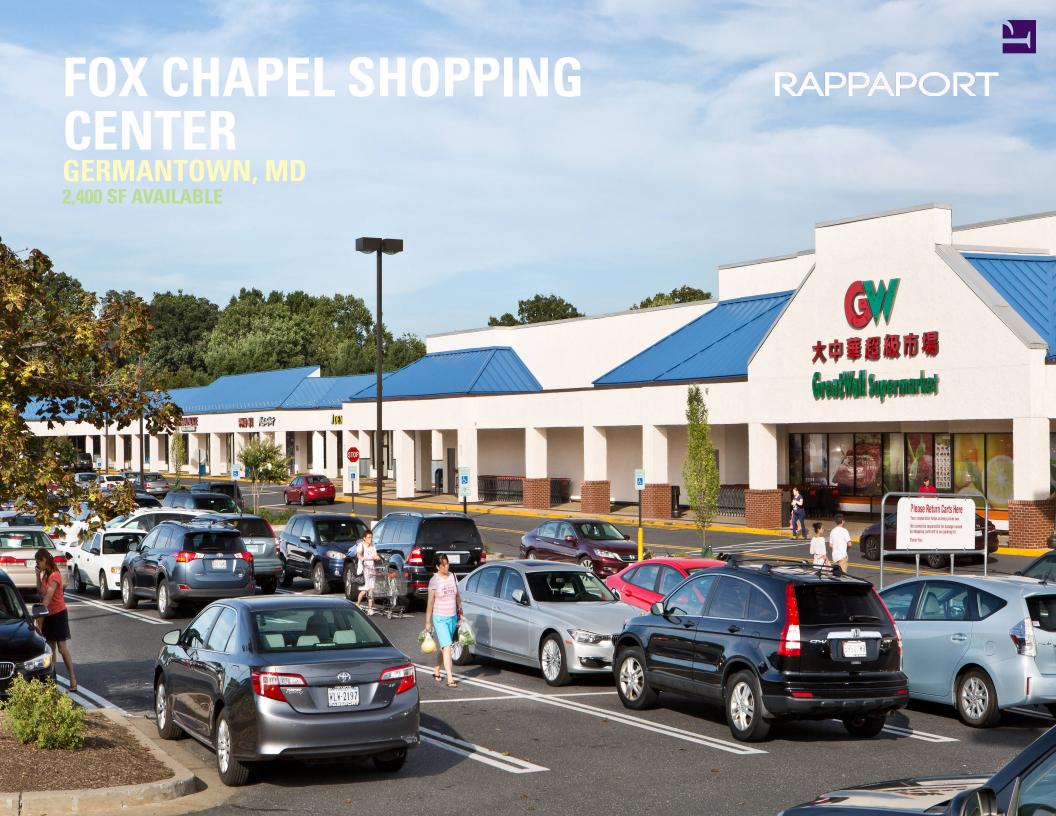

### **FOX CHAPEL SHOPPING CENTER**

**GERMANTOWN, MD** 

Fox Chapel Shopping Center is a 115,203-square-foot neighborhood center located just off Frederick Road (Rt.355) in Germantown, Md. The center has excellent visibility from the 33,000 cars that drive Frederick Road each day. Approximately 128,000 people live and 55,000 people work within three miles of Fox Chapel. Great Wall Supermarket anchors the center, joining Gold's Gym, Dunkin' Donuts, Enterprise Rent-a-Car and Bon Chon.

#### FOX CHAPEL SHOPPING CENTER | GERMANTOWN, MD

2,400 SF AVAILABLE