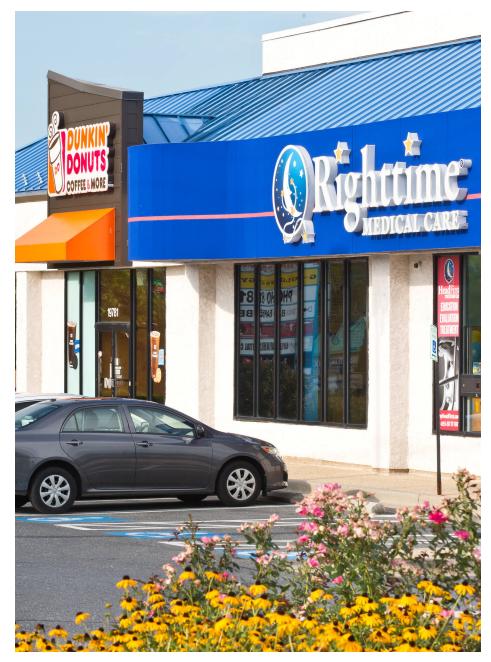

### **FOX CHAPEL SHOPPING CENTER**

**GERMANTOWN, MD** 

Fox Chapel Shopping Center is a 115,203-square-foot neighborhood center located just off Frederick Road (Rt.355) in Germantown, Md. The center has excellent visibility from the 33,000 cars that drive Frederick Road each day. Approximately 128,000 people live and 55,000 people work within three miles of Fox Chapel. Great Wall Supermarket anchors the center, joining Gold's Gym, Dunkin' Donuts, Enterprise Rent-a-Car and Bon Chon.