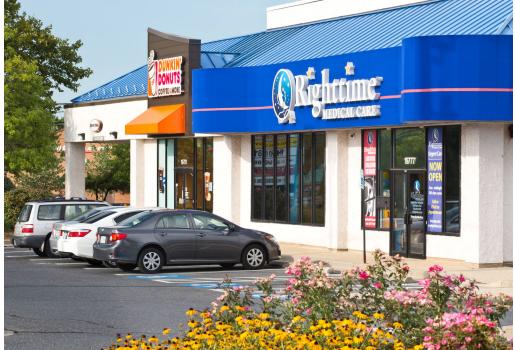

### **FOX CHAPEL SHOPPING CENTER**

**GERMANTOWN, MD** 

Fox Chapel Shopping Center is a 115,203-square-foot neighborhood center located just off Frederick Road (Rt.355) in Germantown, Md. The center has excellent visibility from the 33,000 cars that drive Frederick Road each day. Approximately 128,000 people live and 55,000 people work within three miles of Fox Chapel. Great Wall Supermarket anchors the center, joining Gold's Gym, Dunkin' Donuts, Enterprise Rent-a-Car and Bon Chon.