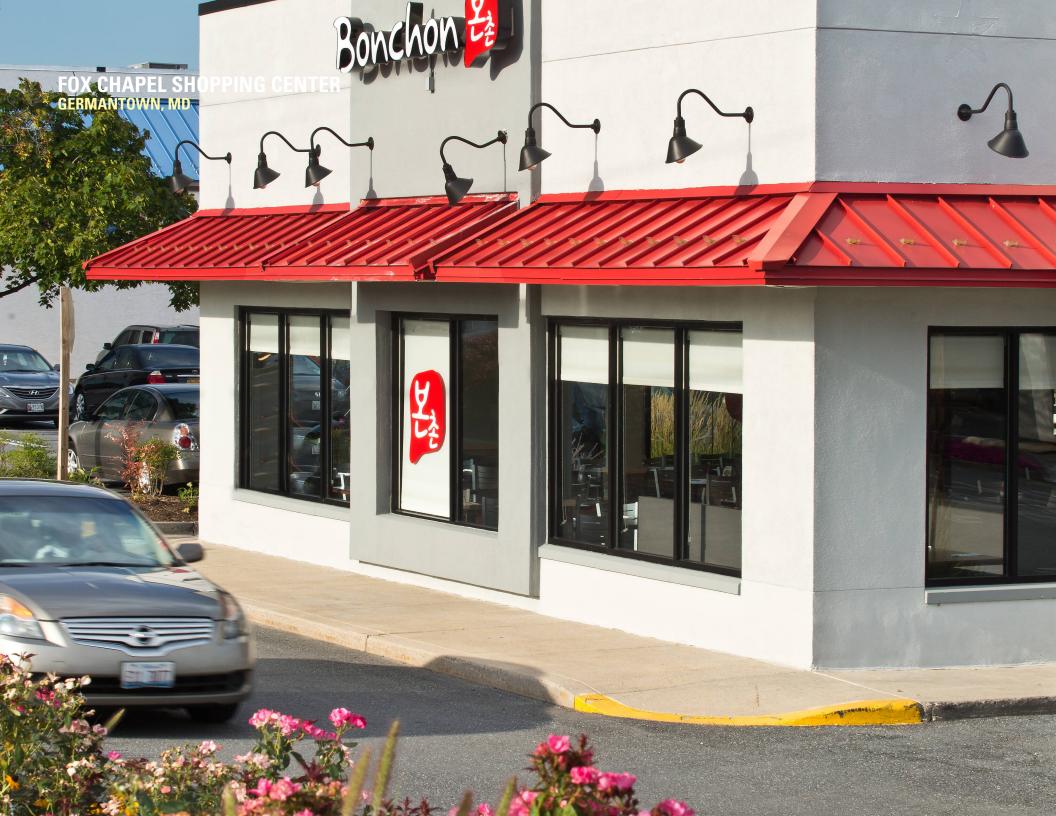

### **FOX CHAPEL SHOPPING CENTER**

**GERMANTOWN, MD** 

Fox Chapel Shopping Center is a 115,203-square-foot neighborhood center located just off Frederick Road (Rt.355) in Germantown, Md. The center has excellent visibility from the 33,000 cars that drive Frederick Road each day. Approximately 128,000 people live and 55,000 people work within three miles of Fox Chapel. Great Wall Supermarket anchors the center, joining Gold's Gym, Dunkin' Donuts, Enterprise Rent-a-Car and Bon Chon.

## FOX CHAPEL SHOPPING CENTER

**GERMANTOWN, MD** 