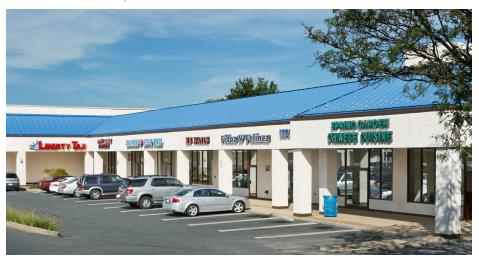

### **FOX CHAPEL SHOPPING CENTER**

**GERMANTOWN, MD** 

Fox Chapel Shopping Center is a 115,203-square-foot neighborhood center located just off Frederick Road (Rt.355) in Germantown, Md. The center has excellent visibility from the 33,000 cars that drive Frederick Road each day. Approximately 128,000 people live and 55,000 people work within three miles of Fox Chapel. Great Wall Supermarket anchors the center, joining Gold's Gym, Dunkin' Donuts, Enterprise Rent-a-Car and Bon Chon.