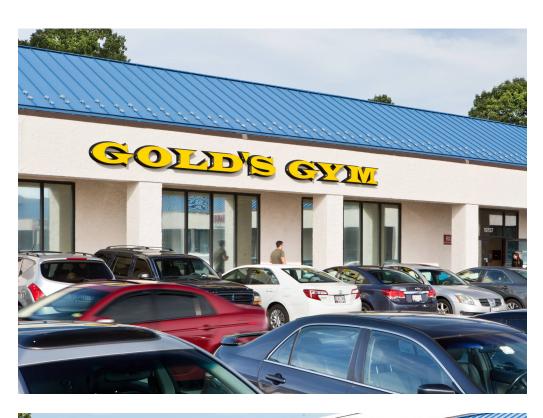

### **FOX CHAPEL SHOPPING CENTER**

**GERMANTOWN, MD** 

Fox Chapel Shopping Center is a 115,203-square-foot neighborhood center located just off Frederick Road (Rt.355) in Germantown, Md. The center has excellent visibility from the 33,000 cars that drive Frederick Road each day. Approximately 128,000 people live and 55,000 people work within three miles of Fox Chapel. Great Wall Supermarket anchors the center, joining Gold's Gym, Dunkin' Donuts, Enterprise Rent-a-Car and Bon Chon.