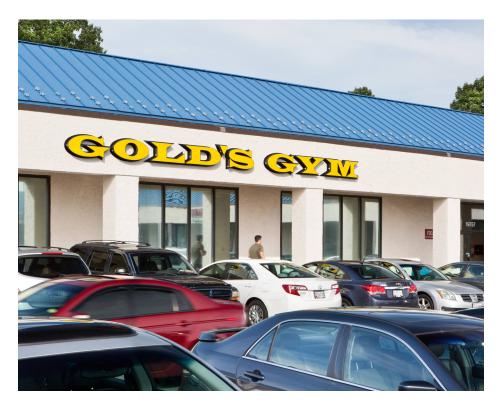

### **FOX CHAPEL SHOPPING CENTER**

**GERMANTOWN, MD** 

Fox Chapel Shopping Center is a 115,203-square-foot neighborhood center located just off Frederick Road (Rt.355) in Germantown, Md. The center has excellent visibility from the 33,000 cars that drive Frederick Road each day. Approximately 128,000 people live and 55,000 people work within three miles of Fox Chapel. Great Wall Supermarket anchors the center, joining Gold's Gym, Dunkin' Donuts, Enterprise Rent-a-Car and Bon Chon.