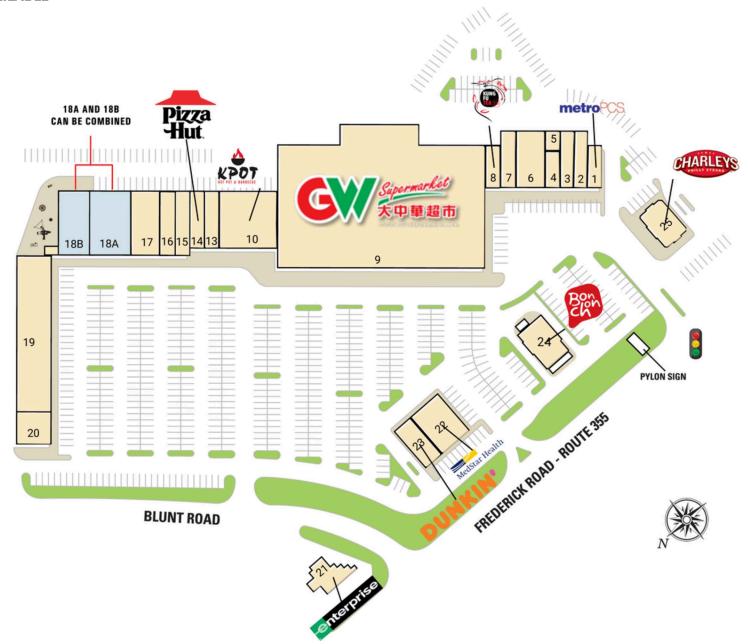

| 1 MILE                                                     | 2 MILES  | 3 MILES  |
|---------------------------|------------------------------------------------------------|----------|----------|
| POPULATION                | 16,343                                                     | 61,183   | 137,742  |
| DAYTIME<br>POPULATION     | 4,597                                                      | 28,758   | 56,418   |
| \$<br>HOUSEHOLD<br>INCOME | \$97,056                                                   | \$96,885 | \$99,655 |
| TRAFFIC COUNTS            | 33,025 on Route 355 (0.5 miles north of Watkins Mill Road) |          |          |

#### **CO-TENANTS**



















**SITE PLAN** 

#### FOX CHAPEL SHOPPING CENTER | GERMANTOWN, MD

2,400 SF AVAILABLE



## FOX CHAPEL SHOPPING CENTER

**GERMANTOWN, MD** 







# **RAPPAPORT**

FOX CHAPEL SHOPPING CENTER | 19801 N. FREDERICK AVENUE, GERMANTOWN, MD

Susan Bourgeois | sbourgeois@rappaportco.com | 571.382.1288

rappaportco.com