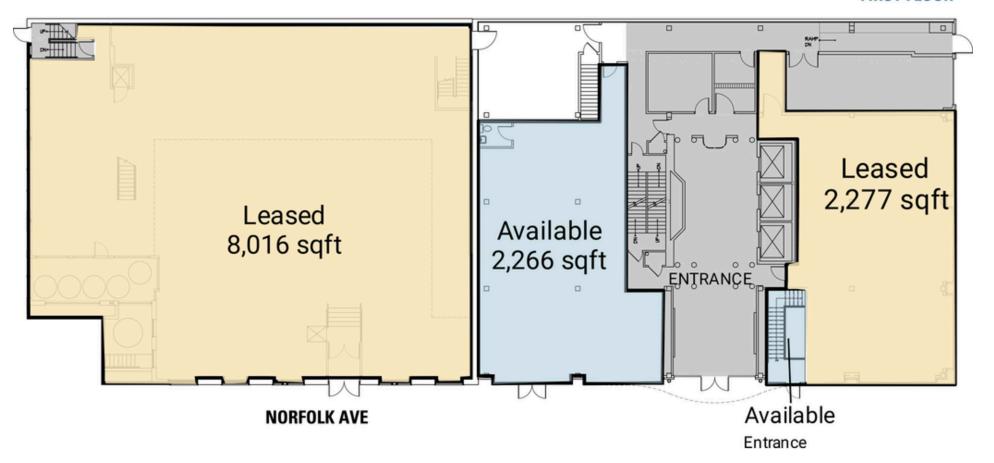

#### **SITEPLAN**

### 7920 NORFOLK AVE | BETHESDA, MD

2,266 - 2,277 SF AVAILABLE

### **FIRST FLOOR**