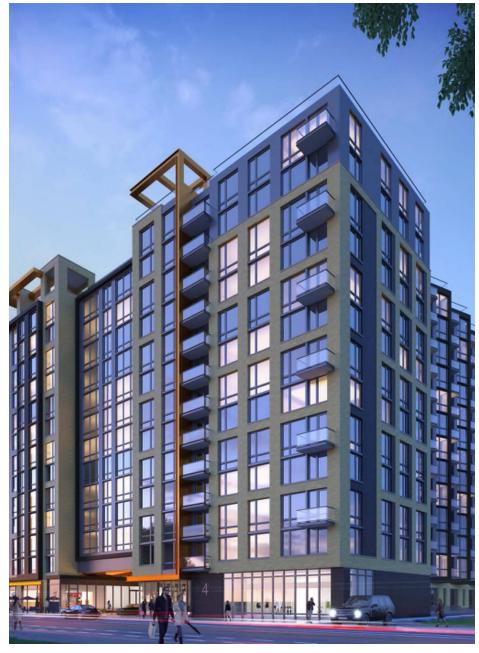

## **NOVEL SOUTH CAPITOL**

**WASHINGTON, DC** 

Uniting two highly sought-after submarkets of downtown D.C., this new mixed-use development exemplifies modernity and luxury within the emerging Navy Yard neighborhood and nearby Capitol Hill. Deemed Novel South Capitol, 2 I Street's retail component supports 538 in-house residential units as well as numerous surrounding mixed-use developments, such as Capitol Yards, One Hill South and ORE82. This unmatched location benefits from the best of both worlds of Navy Yard, boasting enticements such as Canal Park, Nationals Stadium and D.C. United's Audi Field, as well as Capitol Hill, with major tourist attractions such as the National Mall, U.S. Capitol and several famous monuments. Right on the corner of Eye and South Capitol Streets, Novel South Capitol's turn-key restaurant opportunity is easily seen by passersby and commuters on two vibrant and bustling city streets.