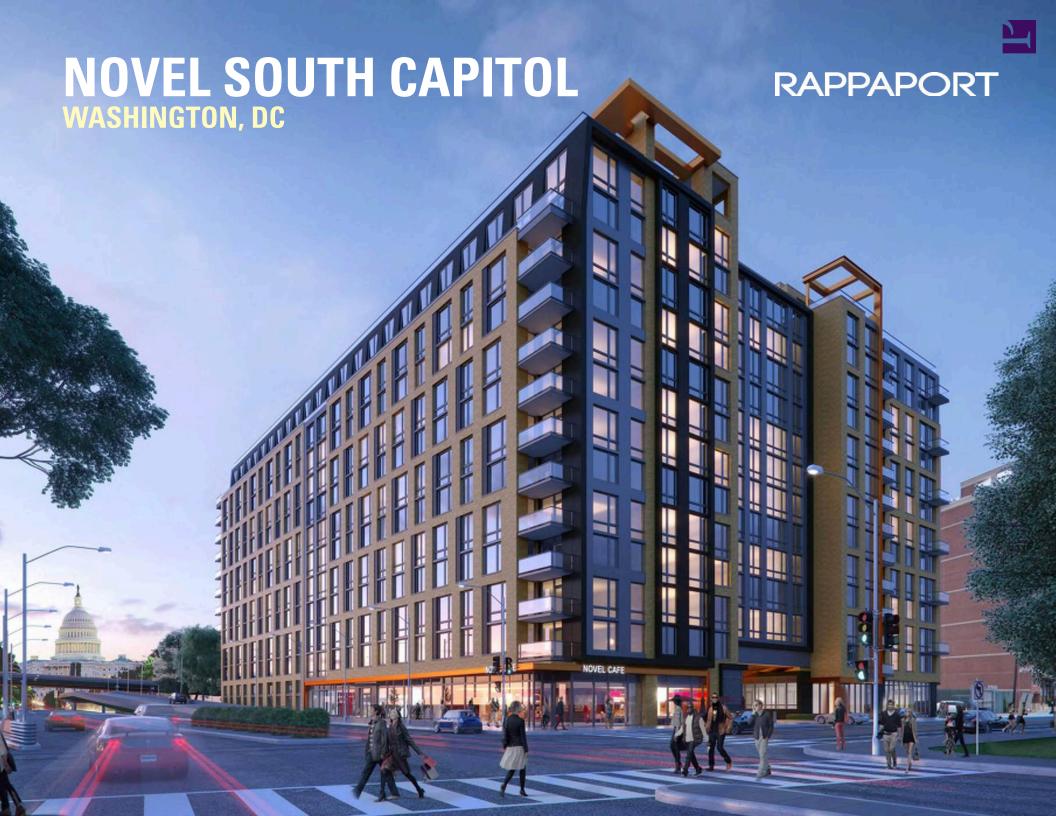

## **NOVEL SOUTH CAPITOL**

**WASHINGTON, DC** 

Uniting two highly sought-after submarkets of downtown D.C., this new mixed-use development exemplifies modernity and luxury within the emerging Navy Yard neighborhood and nearby Capitol Hill. Deemed Novel South Capitol, 2 I Street's retail component supports 538 in-house residential units as well as numerous surrounding mixed-use developments, such as Capitol Yards, One Hill South and ORE82. This unmatched location benefits from the best of both worlds of Navy Yard, boasting enticements such as Canal Park, Nationals Stadium and D.C. United's Audi Field, as well as Capitol Hill, with major tourist attractions such as the National Mall, U.S. Capitol and several famous monuments. Right on the corner of Eye and South Capitol Streets, Novel South Capitol's turn-key restaurant opportunity is easily seen by passersby and commuters on two vibrant and bustling city streets.