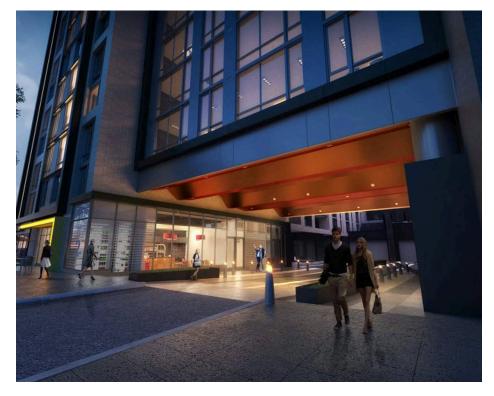

## **NOVEL SOUTH CAPITOL**

**WASHINGTON, DC** 

Uniting two highly sought-after submarkets of downtown D.C., this new mixed-use development exemplifies modernity and luxury within the emerging Navy Yard neighborhood and nearby Capitol Hill. Deemed Novel South Capitol, 2 I Street's retail component supports 538 in-house residential units as well as numerous surrounding mixed-use developments, such as Capitol Yards, One Hill South and ORE82. This unmatched location benefits from the best of both worlds of Navy Yard, boasting enticements such as Canal Park, Nationals Stadium and D.C. United's Audi Field, as well as Capitol Hill, with major tourist attractions such as the National Mall, U.S. Capitol and several famous monuments. Right on the corner of Eye and South Capitol Streets, Novel South Capitol's turn-key restaurant opportunity is easily seen by passersby and commuters on two vibrant and bustling city streets.