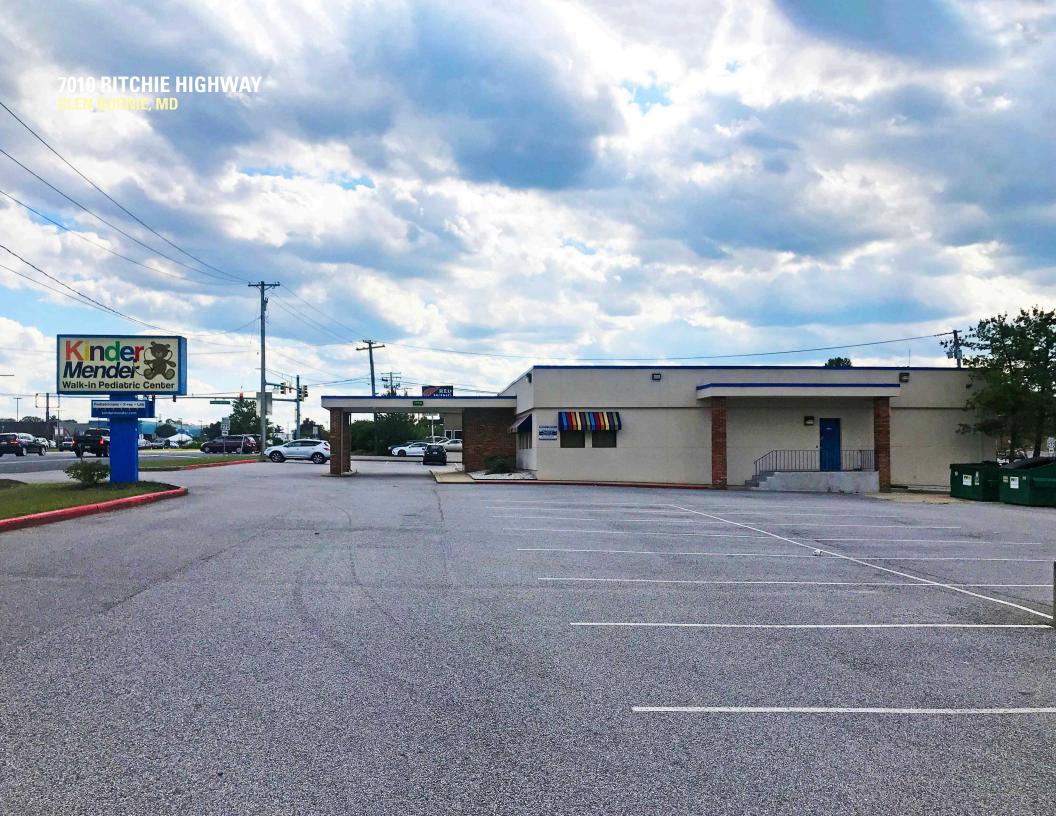

#### **7010 RITCHIE HIGHWAY**

**GLEN BURNIE, MD** 

Just outside of Baltimore/Washington International Thurgood Marshall Airport, 7010 Ritchie Highway provides optimum accessibility to the residents, commuters, and BWI travelers driving along Ritchie Highway daily (Route 2). This 4,055-square-foot freestanding offering boasts ample surface parking spaces, large monument signage along the roadway, as well as a drive-through in place.