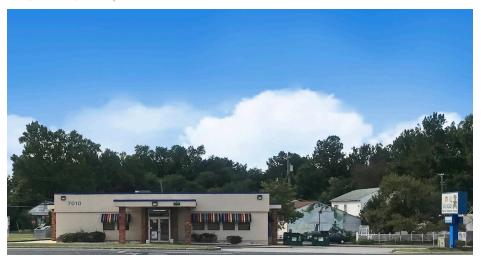

#### **7010 RITCHIE HIGHWAY**

**GLEN BURNIE, MD** 

Just outside of Baltimore/Washington International Thurgood Marshall Airport, 7010 Ritchie Highway provides optimum accessibility to the residents, commuters, and BWI travelers driving along Ritchie Highway daily (Route 2). This 4,055-square-foot freestanding offering boasts ample surface parking spaces, large monument signage along the roadway, as well as a drive-through in place.