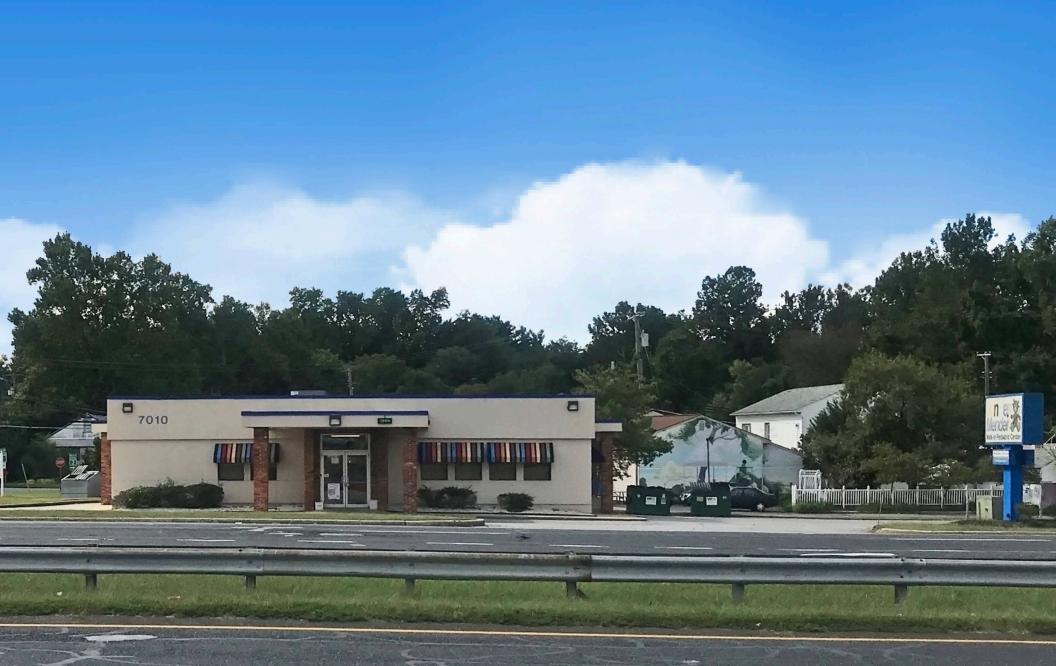

#### **7010 RITCHIE HIGHWAY**

**GLEN BURNIE, MD** 

Just outside of Baltimore/Washington International Thurgood Marshall Airport, 7010 Ritchie Highway provides optimum accessibility to the residents, commuters, and BWI travelers driving along Ritchie Highway daily (Route 2). This 4,055-square-foot freestanding offering boasts ample surface parking spaces, large monument signage along the roadway, as well as a drive-through in place.