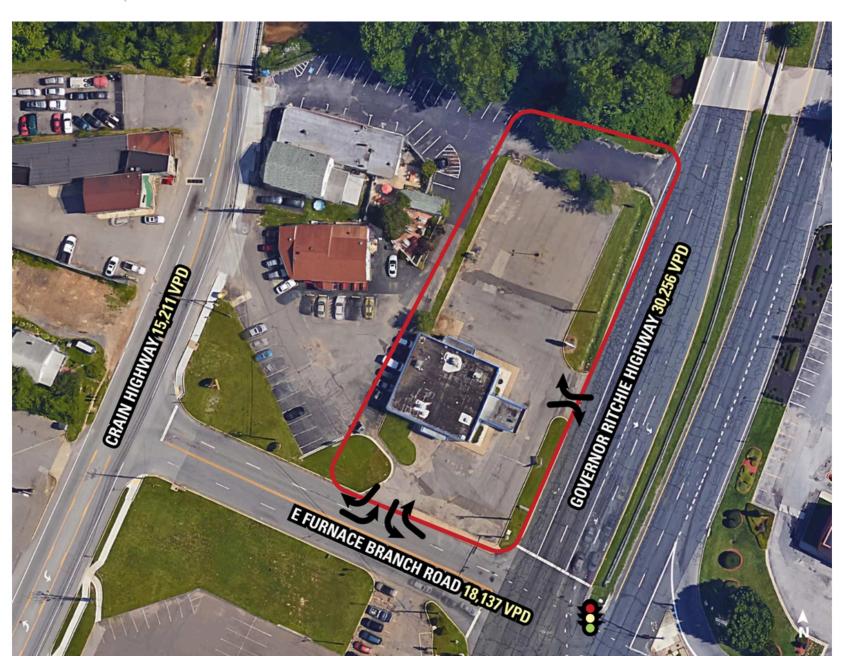

#### **DEMOGRAPHICS 2024**

|           |                       | 1 MILE                    | 3 MILES  | 5 MILES  |
|-----------|-----------------------|---------------------------|----------|----------|
| ŤŤ        | POPULATION            | 8,789                     | 79,606   | 189,285  |
|           | DAYTIME<br>POPULATION | 16,993                    | 81,589   | 203,076  |
| \$        | HOUSEHOLD<br>INCOME   | \$75,535                  | \$88,204 | \$86,637 |
| <u>~~</u> | TRAFFIC COUNTS        | 30,256 on Ritchie Highway |          |          |