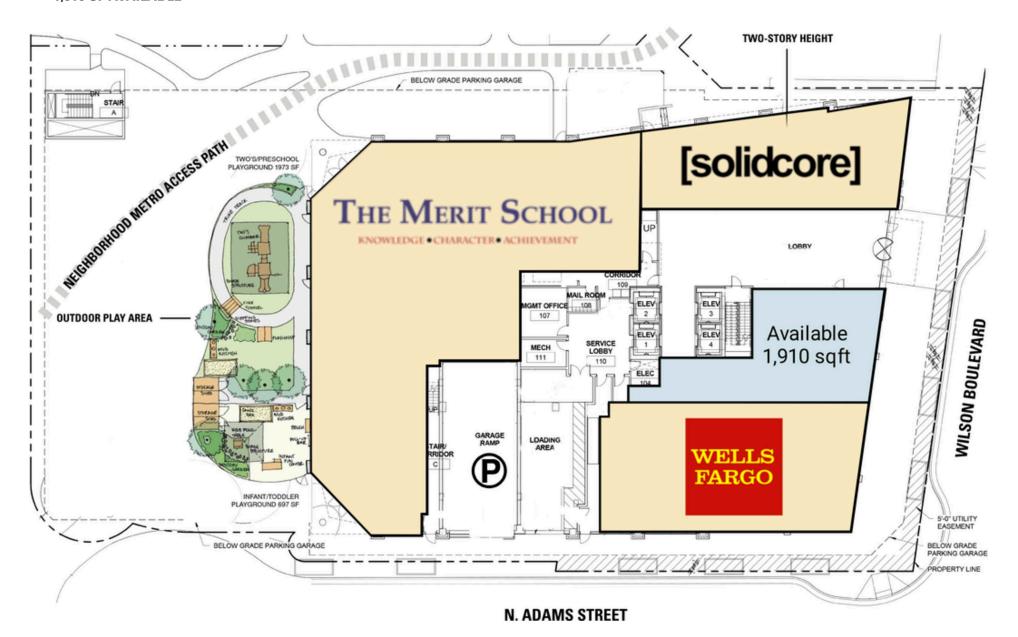

rship: 6,158). Customer parking is located conveniently under building with access from Wilson Boulevard.

#### **DEMOGRAPHICS 2024**

|          |                       | 0.25 MILE                  | 0.5 MILE  | 1 MILE    |
|----------|-----------------------|----------------------------|-----------|-----------|
|          | POPULATION            | 6,416                      | 21,486    | 47,362    |
|          | DAYTIME<br>POPULATION | 10,829                     | 18,101    | 45,267    |
| \$       | HOUSEHOLD<br>INCOME   | \$167,084                  | \$156,839 | \$156,902 |
| <b>~</b> | TRAFFIC COUNTS        | 12,000 on Wilson Boulevard |           |           |

#### **AREA RETAILERS**



















# **SITE PLAN**

#### 2311 WILSON BOULEVARD | ARLINGTON, VA

1,910 SF AVAILABLE



# **2311 WILSON BOULEVARD**

**ARLINGTON, VA** 







# **RAPPAPORT**

# 2311 WILSON BOULEVARD | 2311 WILSON BLVD, ARLINGTON, VA

Bill Dickinson | bdickinson@rappaportco.com | 703.310.6983 Melissa Webb | mwebb@rappaportco.com | 571.382.1227 Michael Howard | mhoward@rappaportco.com | 571.382.1219

rappaportco.com