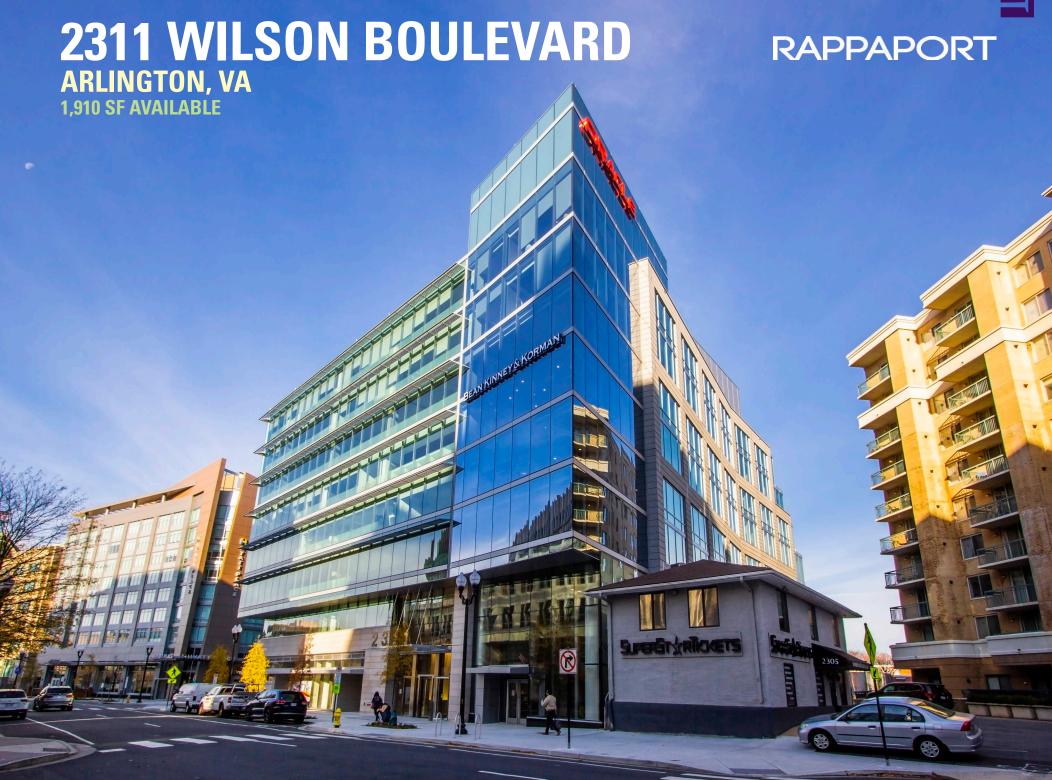

# 2311 WILSON BOULEVARD

### **ARLINGTON, VA**

This new development is located on busy Wilson Boulevard with streetfront retail space (14,000 VPD Wilson Boulevard). Located in a highly walkable neighborhood with a Walk Score of 92. The development is within walking distance to the Courthouse Metro Station (Weekday Ridership: 7,508 Weekend Ridership: 6,158). Customer parking is located conveniently under building with access from Wilson Boulevard.

#### 2311 WILSON BOULEVARD | ARLINGTON, VA

1,910 SF AVAILABLE