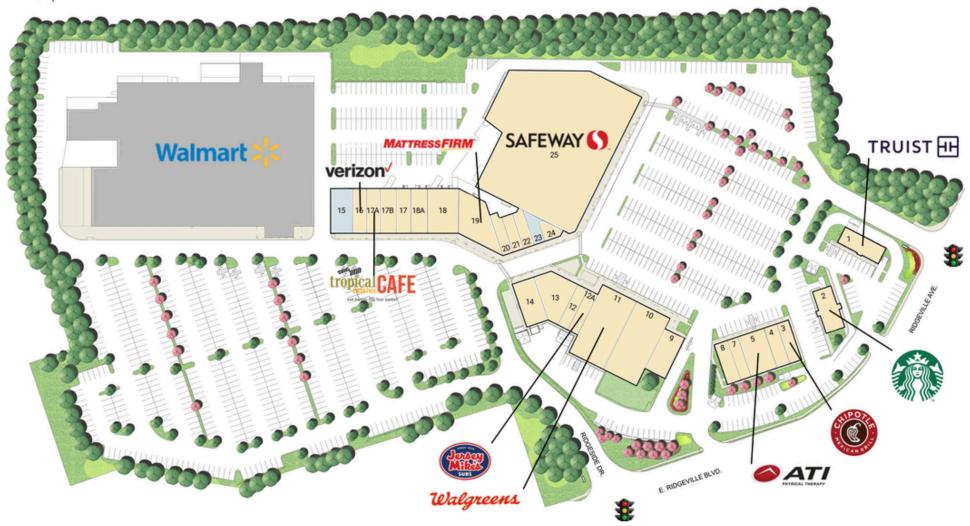

#### **SITE PLAN**

#### **MOUNT AIRY SHOPPING CENTER | MOUNT AIRY, MD**

887 - 3,200 SF AVAILABLE