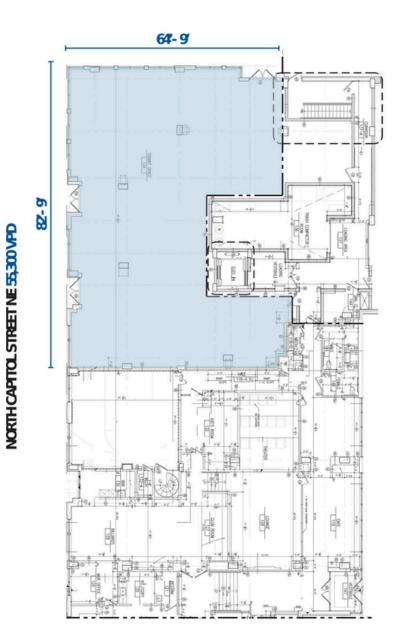

#### **SITE PLAN** 2 M STREET NE | WASHINGTON, DC 4,100 SF AVAILABLE

PATTERSON STREET NE

M STREET NE

Å