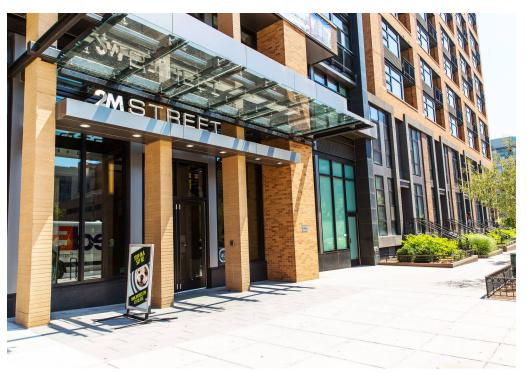

## **2 M STREET NE** WASHINGTON, DC 4,100 SF AVAILABLE

2M

NOW LEASING 1859

NOW LEASING (855)-808-2M2M

21

#### **2 M STREET NE** WASHINGTON, DC

Positioned in the thriving NoMA neighborhood, this 4,100-square-foot retail opportunity offers easy metro access and impeccable visibility to the tourists, residents and professionals of this D.C. submarket. With a dense daytime population and high pedestrian traffic passing by, the 2M Street project comprises 389,000 square feet within a 12-story super structure and 314 residential units towering above.