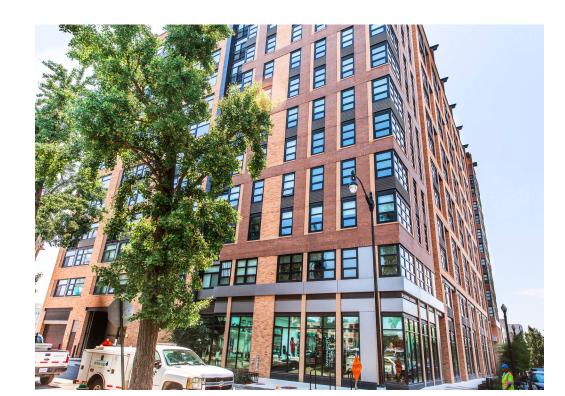

## **2 M STREET NE** WASHINGTON, DC 4,100 SF AVAILABLE

2M

NOW LEASING 1859

NOW LEASING (855)-808-2M2M

21

#### **2 M STREET NE** WASHINGTON, DC

Positioned in the thriving NoMA neighborhood, this 4,100-square-foot retail opportunity offers easy metro access and impeccable visibility to the tourists, residents and professionals of this D.C. submarket. With a dense daytime population and high pedestrian traffic passing by, the 2M Street project comprises 389,000 square feet within a 12-story super structure and 314 residential units towering above.