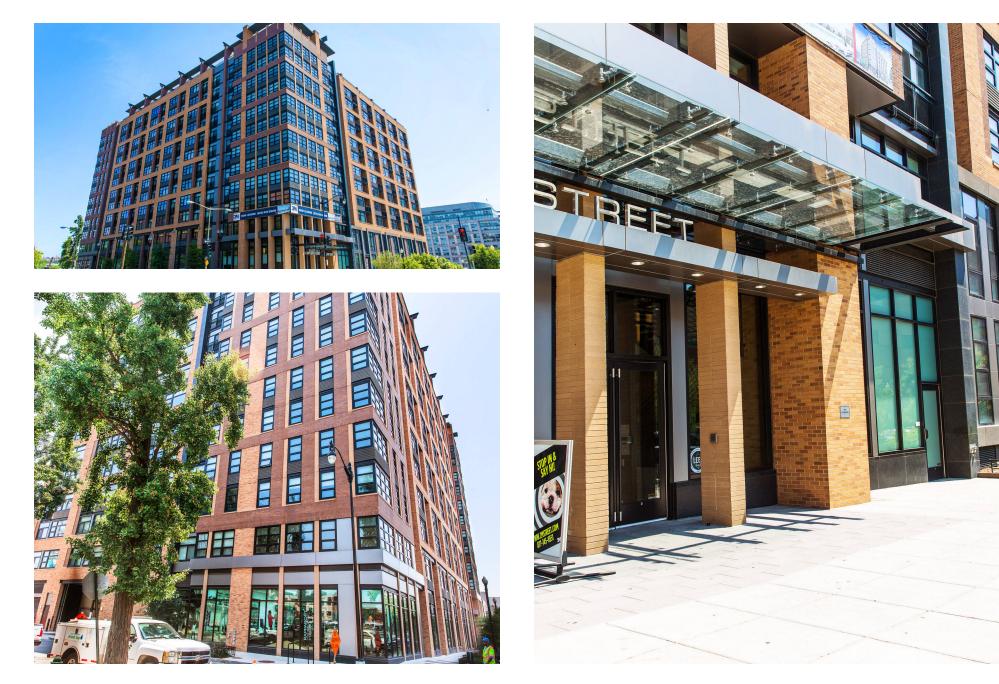

#### **2 M STREET NE** WASHINGTON, DC

Positioned in the thriving NoMA neighborhood, this 4,100-square-foot retail opportunity offers easy metro access and impeccable visibility to the tourists, residents and professionals of this D.C. submarket. With a dense daytime population and high pedestrian traffic passing by, the 2M Street project comprises 389,000 square feet within a 12-story super structure and 314 residential units towering above.