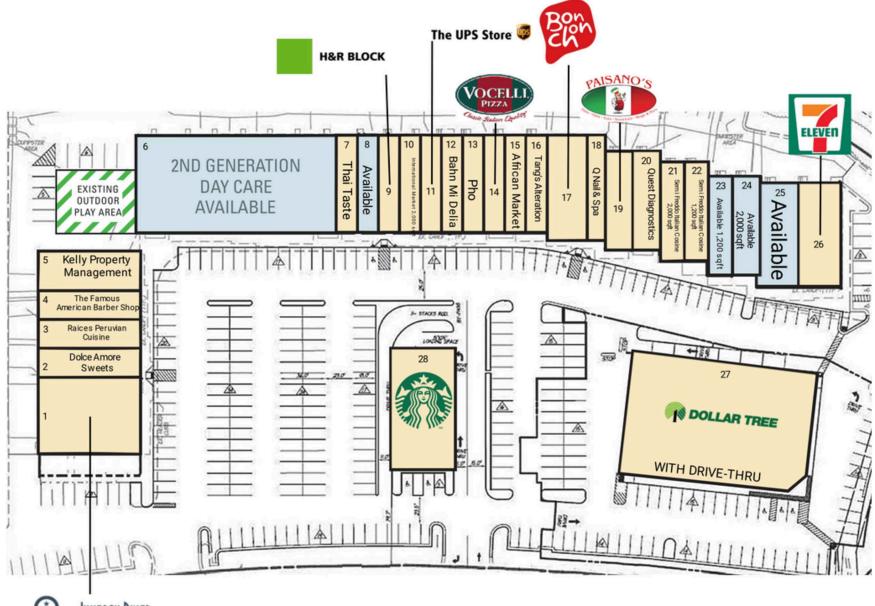

#### **SITE PLAN** CANTERBURY VILLAGE SHOPPING CENTER | MANASSAS, VA 1,200 - 14,452 SF AVAILABLE

JUKEBOX DINER

SUDLEY ROAD 34,000 VPD