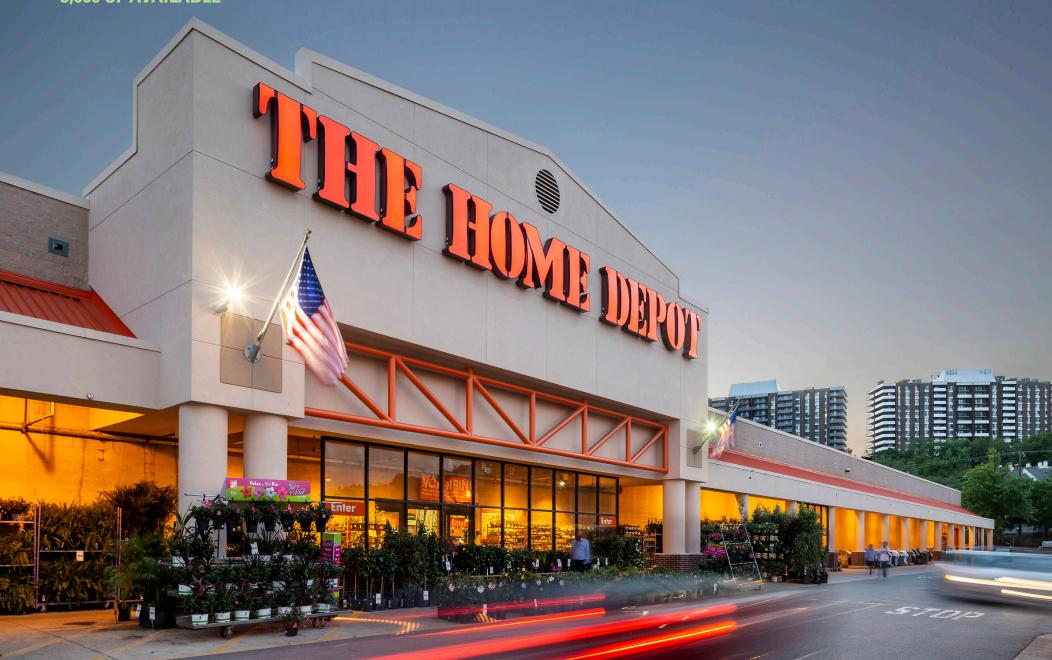

# WEST END VILLAGE ALEXANDRIA, VA 3,000 SF AVAILABLE

### **WEST END VILLAGE**

**ALEXANDRIA, VA** 

This 180,950 SF Shopping Center is situated in the largest and fastest growing submarket in the West End Alexandria neighborhood. There is ample parking with 862 surface spaces as well as a garage available to the daytime population looking for nearby services, shopping and restaurants. New developments are also being built adjacent to the center at Cameron Park & Brandywine Senior Assisted Living.