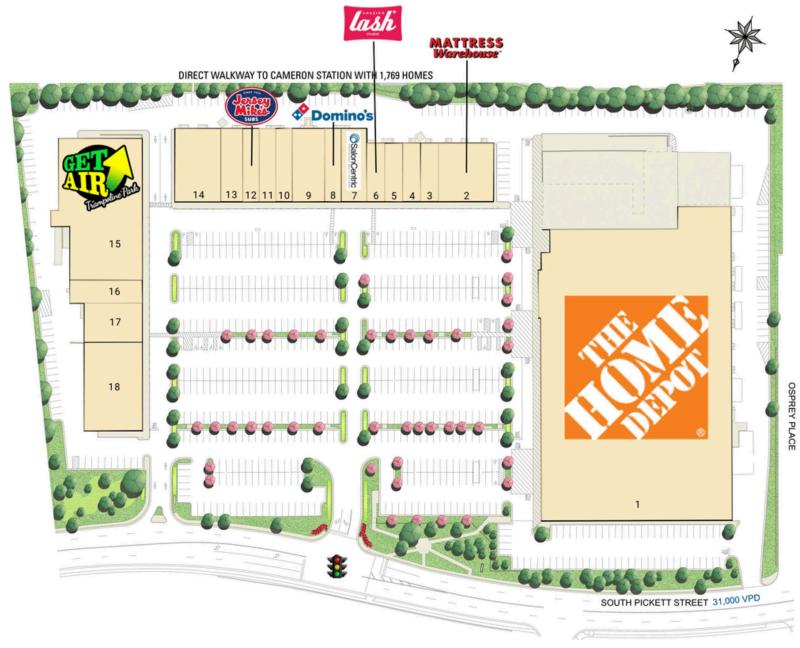

djacent to the center at Cameron Park & Brandywine Senior Assisted Living.

#### **DEMOGRAPHICS 2024**

|         |                       | 1 MILE                         | 3 MILES   | 5 MILES   |
|---------|-----------------------|--------------------------------|-----------|-----------|
| Ť       | POPULATION            | 36,431                         | 194,068   | 518,409   |
|         | DAYTIME<br>POPULATION | 26,409                         | 160,585   | 465,076   |
| \$      | HOUSEHOLD<br>INCOME   | \$110,550                      | \$125,071 | \$133,443 |
| <u></u> | TRAFFIC COUNTS        | 31,000 on South Pickett Street |           |           |

# **CO-TENANTS**















#### **ALEXANDRIA, VA**

#### **SITE PLAN**

#### WEST END VILLAGE | ALEXANDRIA, VA

3,000 SF AVAILABLE



## **WEST END VILLAGE**

**ALEXANDRIA, VA** 



# **RAPPAPORT**

#### WEST END VILLAGE | 300 SOUTH PICKETT STREET, ALEXANDRIA, VA

Christian Kingston | ckingston@rappaportco.com | 571.382.1255

rappaportco.com