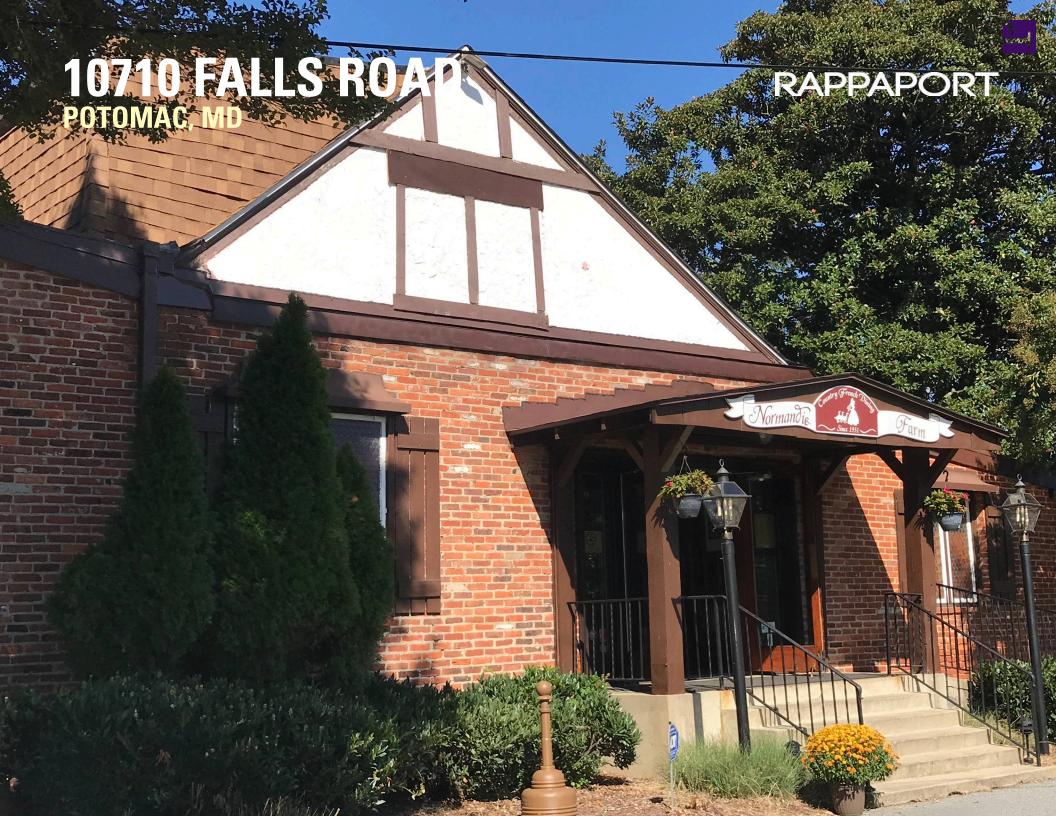

### 10710 FALLS ROAD POTOMAC, MD

#### **DEMOGRAPHICS 2024**

|         |                       | 1 MILE               | 3 MILES   | 5 MILES   |
|---------|-----------------------|----------------------|-----------|-----------|
|         | POPULATION            | 4,617                | 48,846    | 165,868   |
|         | DAYTIME<br>POPULATION | 4,775                | 35,895    | 194,228   |
| \$      | HOUSEHOLD<br>INCOME   | \$290,829            | \$259,594 | \$212,494 |
| <u></u> | TRAFFIC COUNTS        | 19,231 on Falls Road |           |           |





#### **PLAT PLAN**

#### 10710 FALLS ROAD | POTOMAC, MD



## 10710 FALLS ROAD POTOMAC, MD







# **RAPPAPORT**

10710 FALLS ROAD | 10710 FALLS ROAD, POTOMAC, MD Michael Howard | mhoward@rappaportco.com | 571.382.1219 rappaportco.c