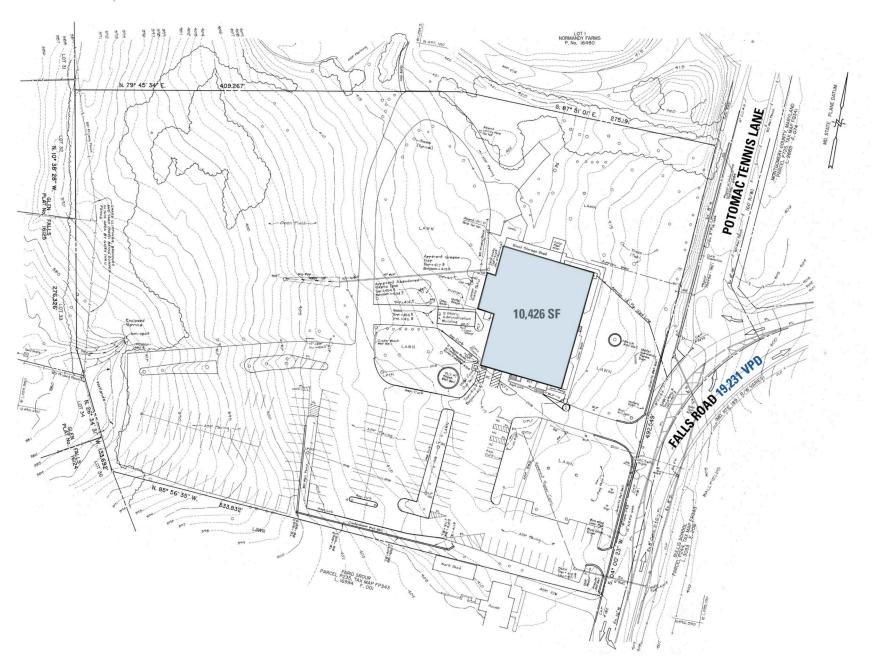

### 10710 FALLS ROAD POTOMAC, MD

#### **DEMOGRAPHICS 2024**

|         |                       | 1 MILE               | 3 MILES   | 5 MILES   |
|---------|-----------------------|----------------------|-----------|-----------|
|         | POPULATION            | 4,617                | 48,846    | 165,868   |
|         | DAYTIME<br>POPULATION | 4,775                | 35,895    | 194,228   |
| \$      | HOUSEHOLD<br>INCOME   | \$290,829            | \$259,594 | \$212,494 |
| <u></u> | TRAFFIC COUNTS        | 19,231 on Falls Road |           |           |





#### **PLAT PLAN**

#### 10710 FALLS ROAD | POTOMAC, MD



## 10710 FALLS ROAD POTOMAC, MD







# **RAPPAPORT**

10710 FALLS ROAD | 10710 FALLS ROAD, POTOMAC, MD Michael Howard | mhoward@rappaportco.com | 571.382.1219 rappaportco.com