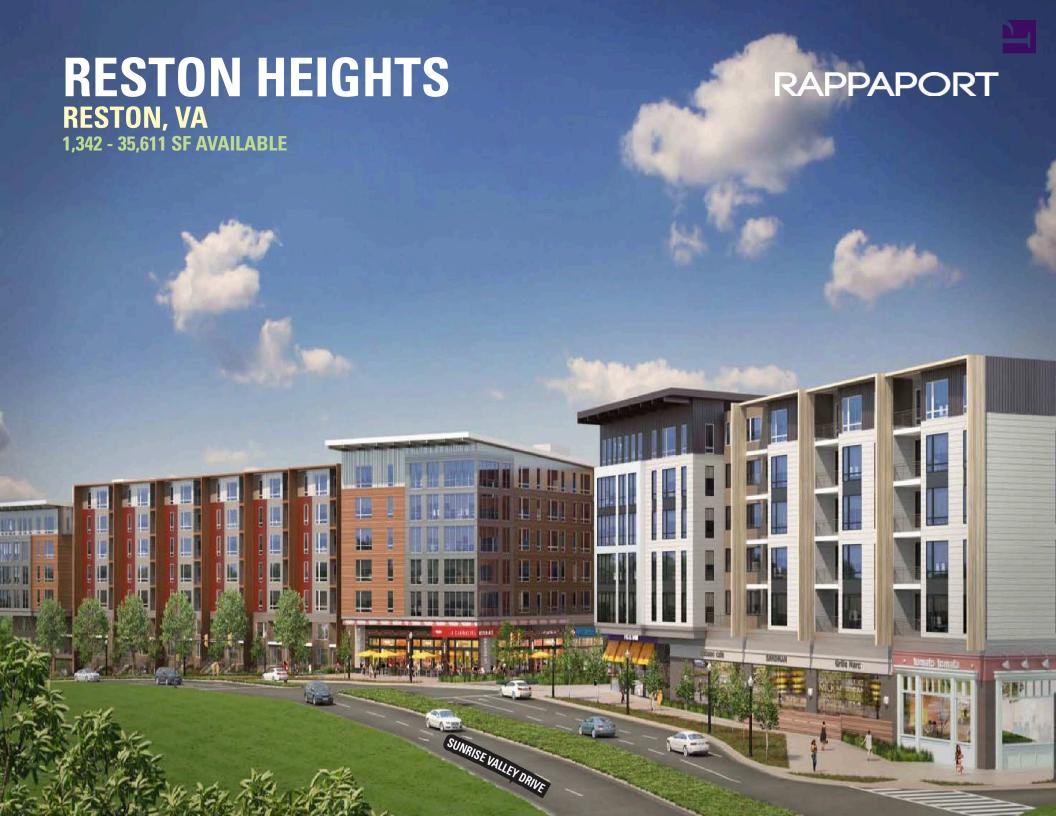

# **RESTON HEIGHTS** RESTON, VA

Reston Heights consists of retail opportunities that will cater to one of the highest-income counties in the United States and one of the highest ranked school systems in the country. Just off the Reston National Golf Course, it is located at the corner of Reston Parkway (Route 602) and the Dulles Toll Road (Route 267) as well as being not far from the Wiehle-Reston East Metro Station that caters to the Silver Line. Situated in the greater Reston area, Reston Heights is near the growing Reston Town Center and in a densely populated residential area.

### **RESTON HEIGHTS | RESTON, VA**

1,342 - 35,611 SF AVAILABLE

## **RESTON HEIGHTS**

RESTON, VA