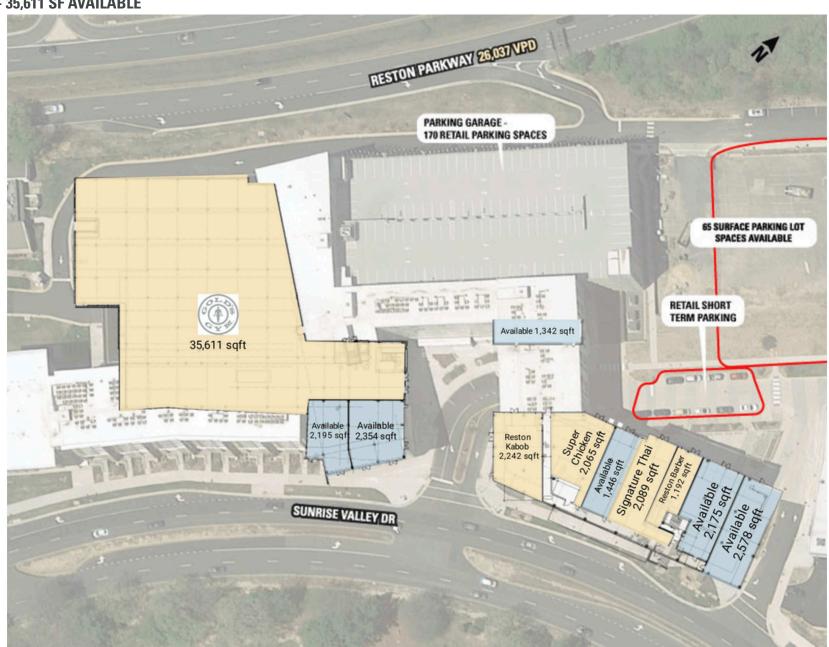

#### **SITE PLAN**

### **RESTON HEIGHTS | RESTON, VA**

1,342 - 35,611 SF AVAILABLE