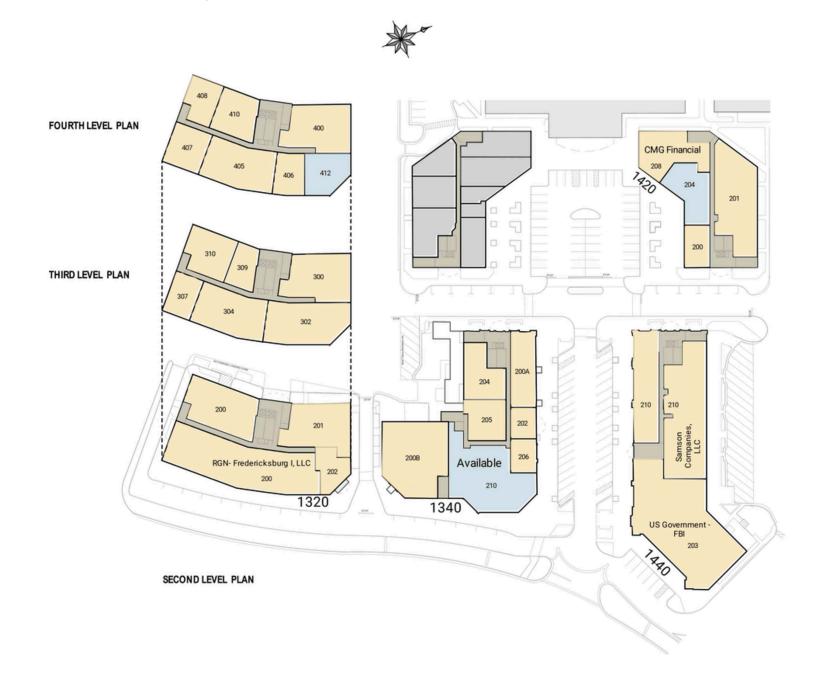

# **UPPER FLOOR SITE PLAN**

**CENTRAL PARK CORPORATE CENTER | FREDERICKSBURG, VA** 