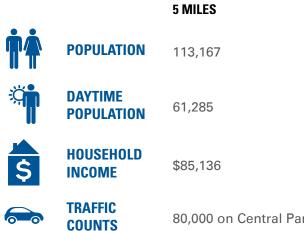

## **FREDERICKSBURG, VA** 0 - 0 SF AVAILABLE

#### **CENTRAL PARK CORPORATE CENTER FREDERICKSBURG, VA**

Located at I-95 and Route 3 in Fredericksburg, Virginia, Central Park Corporate Center offers more than 227,444 square-feet of professional office space. Central Park Corporate Center is a well-established address for a variety of business users, including corporate executive offices, government contractors and agencies, medical providers and national insurance and lending establishments. With work and play amenities within walking distance and over 50 restaurants in Central Park, Corporate Center is the best location in Fredericksburg for today's professional.

## **DEMOGRAPHICS 2024**



80,000 on Central Park Blvd at Route 3

#### **CO-TENANTS**

FREDERICKSBURG, VA

## **BUILDING 4 PROFESSIONAL SITE PLAN** CENTRAL PARK CORPORATE CENTER | FREDERICKSBURG, VA



### **GROUND FLOOR SITE PLAN** CENTRAL PARK CORPORATE CENTER | FREDERICKSBURG, VA



# **UPPER FLOOR SITE PLAN**

**CENTRAL PARK CORPORATE CENTER | FREDERICKSBURG, VA** 



#### CENTRAL PARK CORPORATE CENTER FREDERICKSBURG, VA



CENTRAL PARK CORPORATE CENTER | 1320 CENTRAL PARK BLVD, FREDERICKSBURG, VA

Susan Bourgeois | sbourgeois@rappaportco.com | 571.382.1288

rappaportco.com