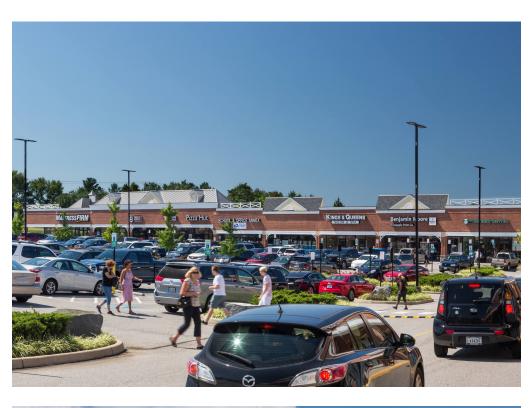

ith Woodbridge High School .75-miles to the east and Prince William County's office campus only 2 miles to the west, Dillingham Square's location has an enviable mix of daytime population and residential units.

#### **DEMOGRAPHICS 2024**

|         |                       | 1 MILE                    | 3 MILES   | 5 MILES   |
|---------|-----------------------|---------------------------|-----------|-----------|
| İ       | POPULATION            | 17,227                    | 78,426    | 206,337   |
|         | DAYTIME<br>POPULATION | 3,071                     | 29,344    | 60,444    |
| \$      | HOUSEHOLD<br>INCOME   | \$126,928                 | \$122,575 | \$124,778 |
| <u></u> | TRAFFIC COUNTS        | 33,000 on Old Bridge Road |           |           |

#### **CO-TENANTS**

















#### **SITE PLAN**

#### **DILLINGHAM SQUARE | LAKE RIDGE, VA**

1,200 - 6,439 SF AVAILABLE



## DILLINGHAM SQUARE

LAKE RIDGE, VA







# **RAPPAPORT**

#### **DILLINGHAM SQUARE | DILLINGHAM SQUARE, LAKE RIDGE, VA**

Zach Elcano | zelcano@rappaportco.com | 571.382.1228

rappaportco.com