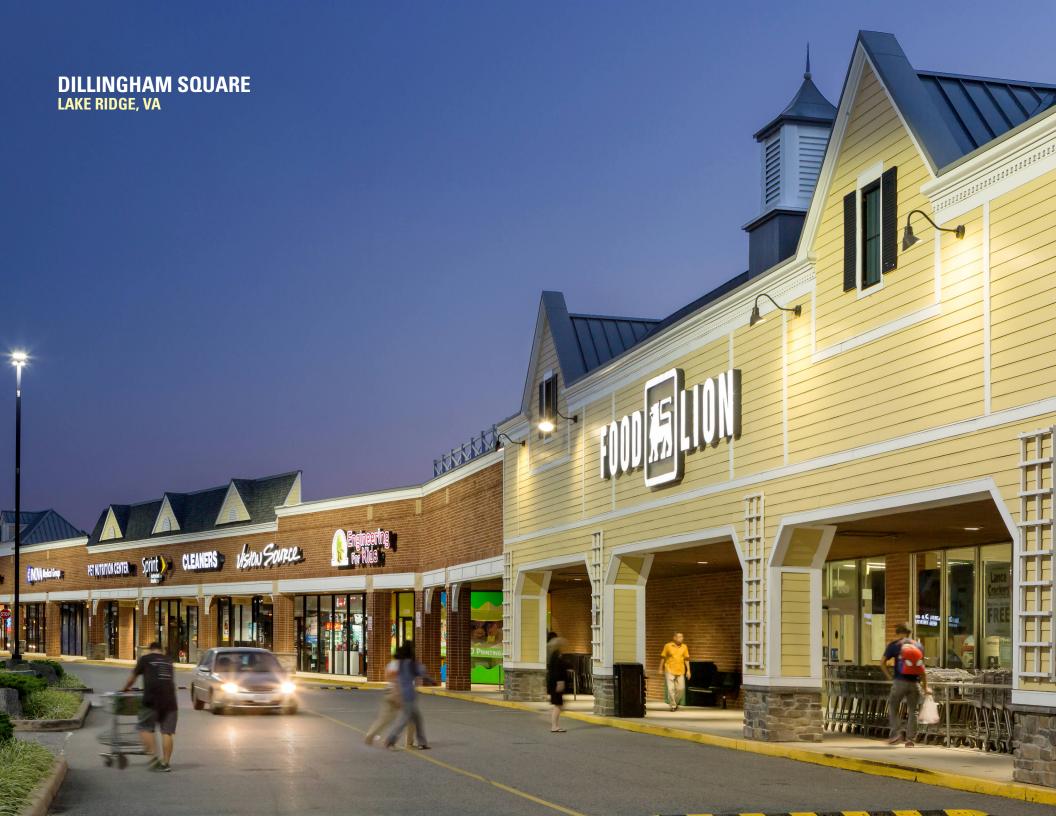

### **DILLINGHAM SQUARE**

**LAKE RIDGE, VA** 

Dillingham Square is a 235,078 square-foot community shopping center anchored by Food Lion and Gold's Gym. The center is located at the intersection of Old Bridge Road and Smoketown Road in Lake Ridge, Virgnia. Dillingham Square recently completed a multi-million dollar renovation, including upgrades to the facade, landscaping and signage which created excellent visibility from Old Bridge Road. The dense bedroom community surrounding the property has average annual household income of more than \$116,000. With Woodbridge High School .75-miles to the east and Prince William County's office campus only 2 miles to the west, Dillingham Square's location has an enviable mix of daytime population and residential units.

#### **DILLINGHAM SQUARE | DILLINGHAM SQUARE, LAKE RIDGE, VA**

Zach Elcano | zelcano@rappaportco.com | 571.382.1228

rappaportco.com