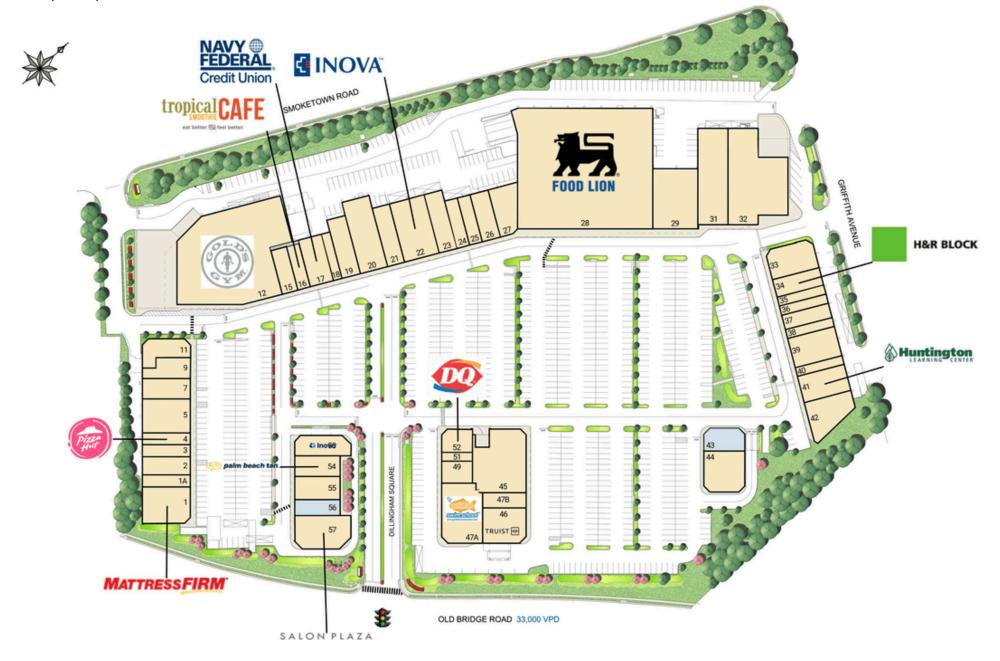

#### **SITE PLAN**

#### **DILLINGHAM SQUARE | LAKE RIDGE, VA**

1,200 - 6,439 SF AVAILABLE