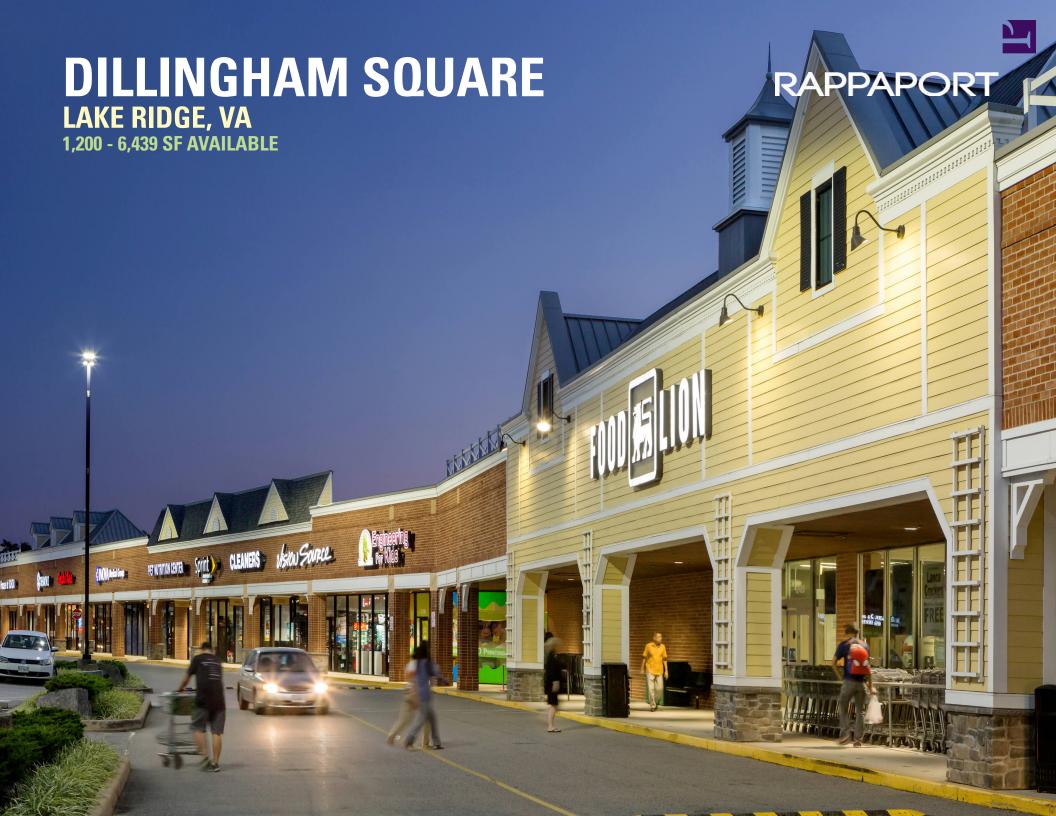

### **DILLINGHAM SQUARE**

**LAKE RIDGE, VA** 

Dillingham Square is a 235,078 square-foot community shopping center anchored by Food Lion and Gold's Gym. The center is located at the intersection of Old Bridge Road and Smoketown Road in Lake Ridge, Virgnia. Dillingham Square recently completed a multi-million dollar renovation, including upgrades to the facade, landscaping and signage which created excellent visibility from Old Bridge Road. The dense bedroom community surrounding the property has average annual household income of more than \$116,000. With Woodbridge High School .75-miles to the east and Prince William County's office campus only 2 miles to the west, Dillingham Square's location has an enviable mix of daytime population and residential units.

#### **DILLINGHAM SQUARE | LAKE RIDGE, VA**

1,200 - 6,439 SF AVAILABLE

## DILLINGHAM SQUARE

LAKE RIDGE, VA