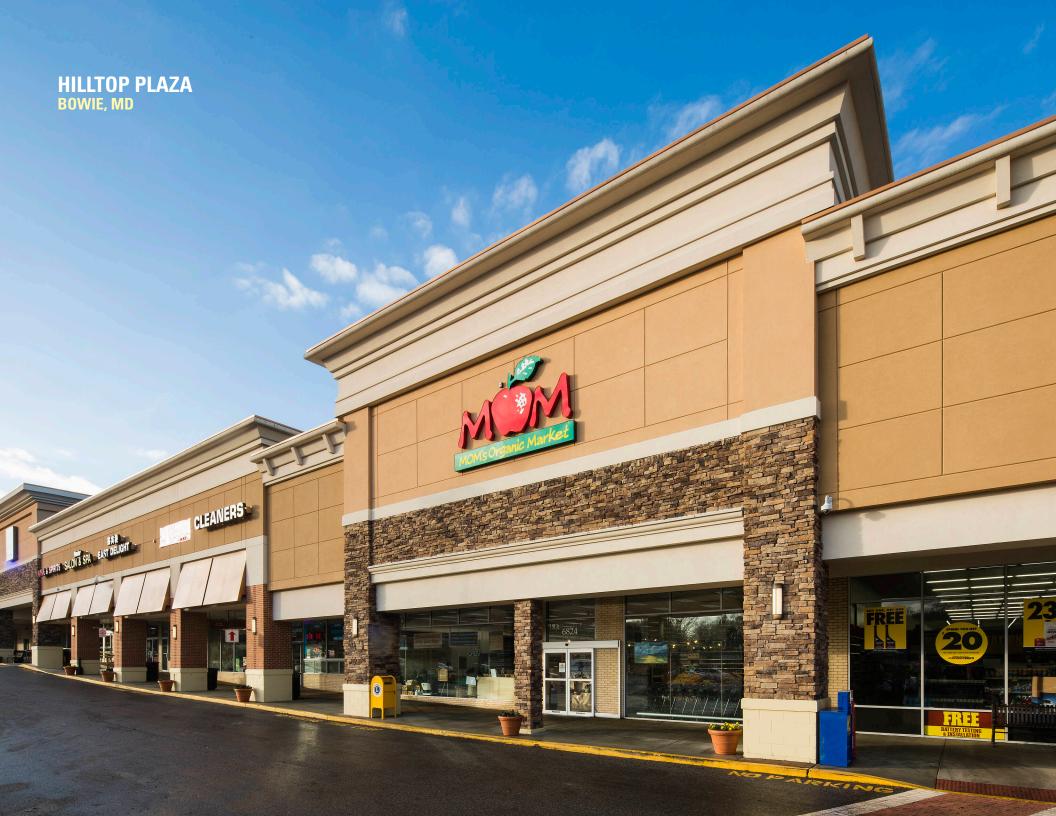

# HILTOP PLAZA BOWIE, MD 675 - 3,858 SF AVAILABLE

### HILLTOP PLAZA BOWIE, MD

Hilltop Plaza is anchored by two grocers, a national bank, a drive-thru national pharmacy and a diverse mix of national, regional and local retailers. The center was renovated in 2011, and is is heavily supported by the surrounding densely populated affluent community. Located at a signalized intersection, Hilltop Plaza is highly visible with approximately 32,500 vehicles passing daily.