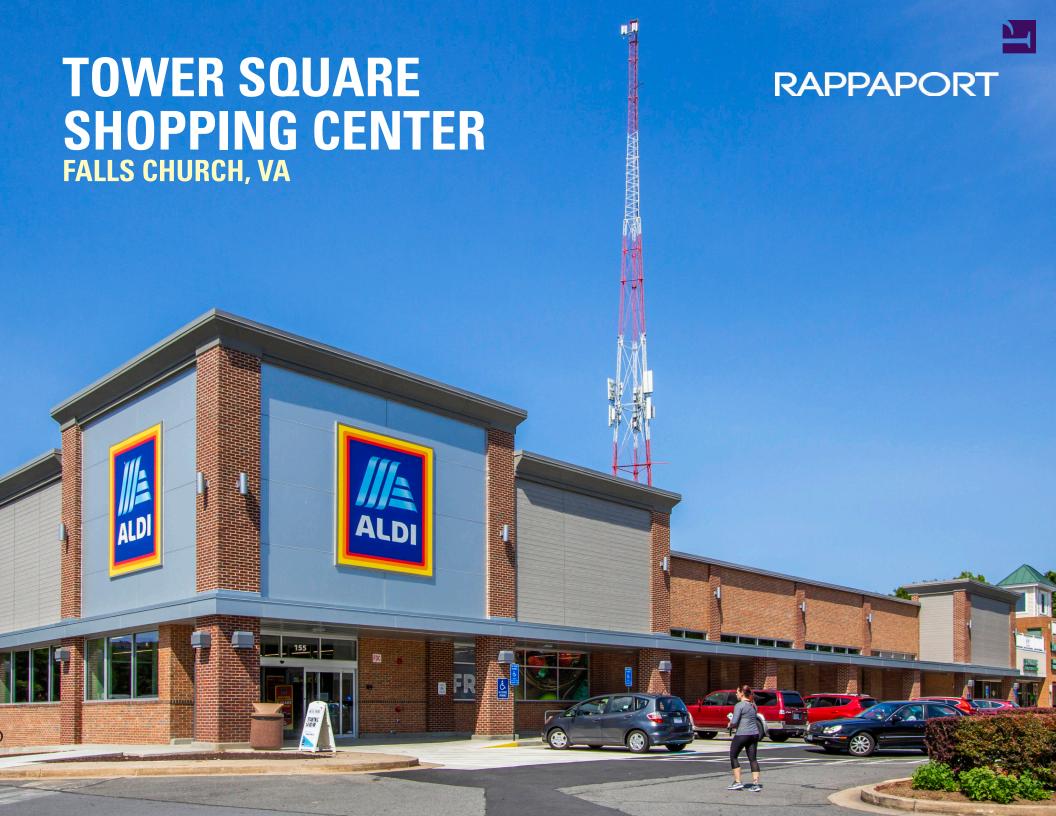

## **TOWER SQUARE SHOPPING CENTER**

**FALLS CHURCH, VA** 

Located in the heart of the thriving Broad Street neighborhood of Falls Church, this 38,600-square-foot retail shopping center provides residents and professionals within the immediate trade area an easily accessible option for their shopping wants and needs. Anchored by the cost-effective and booming German supermarket chain, Aldi, Tower Square Shopping Center provides ample surface parking, multiple curb cuts and high visibility along Hillwood Avenue (Route 338) for a seamless shopping experience for the affluent community of Falls Church.