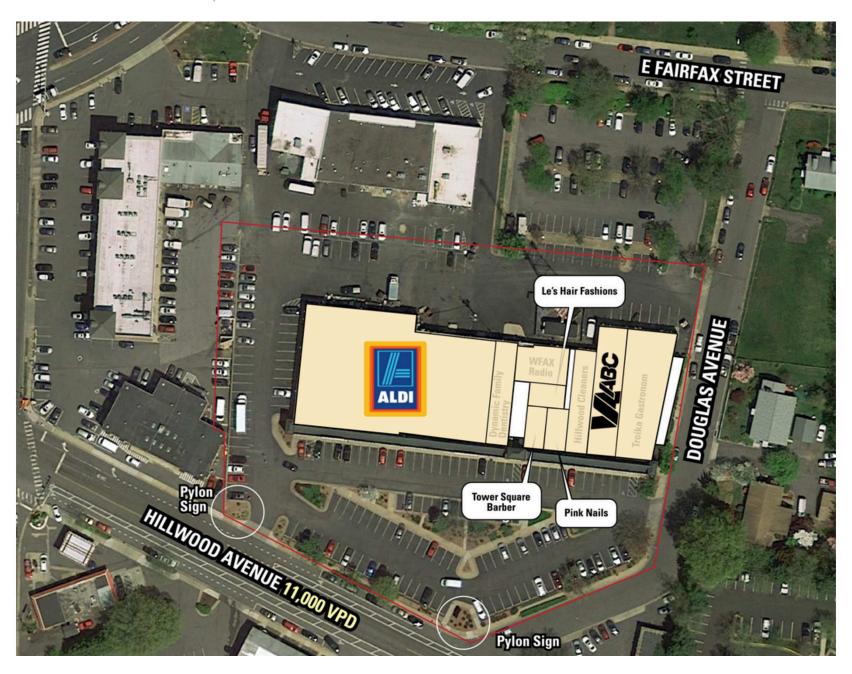

b cuts and high visibility along Hillwood Avenue (Route 338) for a seamless shopping experience for the affluent community of Falls Church.

#### **DEMOGRAPHICS 2024**

|                           | 1 MILE                        | 3 MILES   | 5 MILES   |
|---------------------------|-------------------------------|-----------|-----------|
| POPULATION                | 22,587                        | 1,645,227 | 489,733   |
| DAYTIME POPULATION        | 24,750                        | 151,371   | 542,539   |
| \$<br>HOUSEHOLD<br>INCOME | \$152,608                     | \$159,803 | \$146,339 |
| TRAFFIC COUNTS            | 22,000 on S Washington Street |           |           |

### **AREA RETAILERS**



















## **SITE PLAN**

**TOWER SQUARE SHOPPING CENTER | FALLS CHURCH, VA** 



## TOWER SQUARE SHOPPING CENTER

FALLS CHURCH, VA







# **RAPPAPORT**

TOWER SQUARE SHOPPING CENTER | 155 HILLWOOD AVENUE, FALLS CHURCH, VA

Jim Farrell | jfarrell@rappaportco.com | 571.382.1229

rappaportco.com