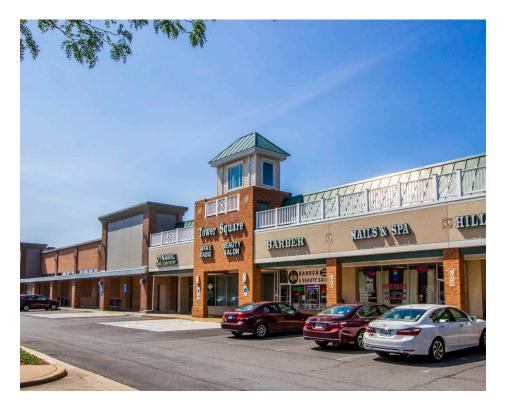

## **TOWER SQUARE SHOPPING CENTER**

**FALLS CHURCH, VA** 

Located in the heart of the thriving Broad Street neighborhood of Falls Church, this 38,600-square-foot retail shopping center provides residents and professionals within the immediate trade area an easily accessible option for their shopping wants and needs. Anchored by the cost-effective and booming German supermarket chain, Aldi, Tower Square Shopping Center provides ample surface parking, multiple curb cuts and high visibility along Hillwood Avenue (Route 338) for a seamless shopping experience for the affluent community of Falls Church.