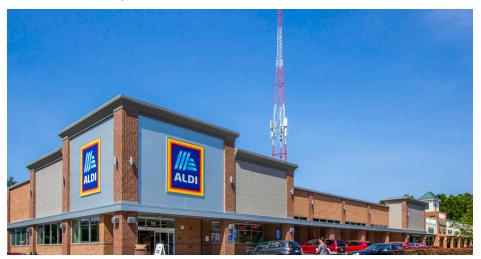

## **TOWER SQUARE SHOPPING CENTER**

**FALLS CHURCH, VA** 

Located in the heart of the thriving Broad Street neighborhood of Falls Church, this 38,600-square-foot retail shopping center provides residents and professionals within the immediate trade area an easily accessible option for their shopping wants and needs. Anchored by the cost-effective and booming German supermarket chain, Aldi, Tower Square Shopping Center provides ample surface parking, multiple curb cuts and high visibility along Hillwood Avenue (Route 338) for a seamless shopping experience for the affluent community of Falls Church.