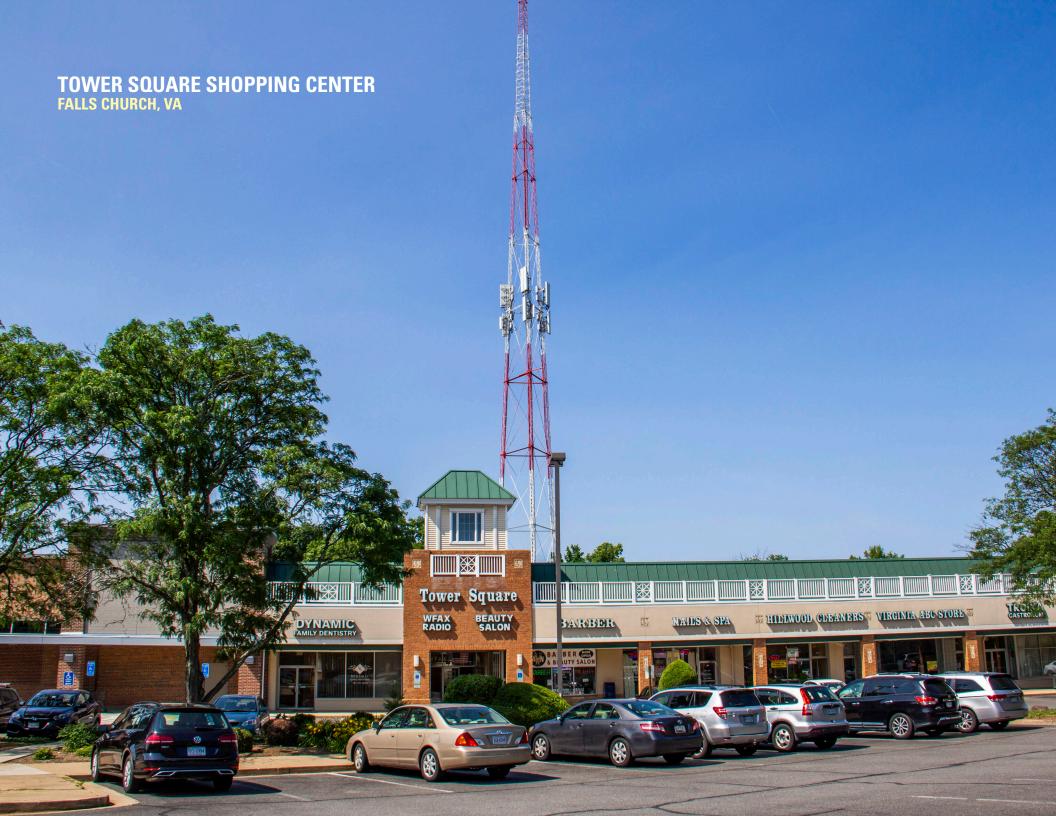

Tower Square Shopping Center provides ample surface parking, multiple curb cuts and high visibility along Hillwood Avenue (Route 338) for a seamless shopping experience for the affluent community of Falls Church.

#### **DEMOGRAPHICS 2024**

|                           | 1 MILE                        | 3 MILES   | 5 MILES   |
|---------------------------|-------------------------------|-----------|-----------|
| POPULATION                | 22,587                        | 1,645,227 | 489,733   |
| DAYTIME POPULATION        | 24,750                        | 151,371   | 542,539   |
| \$<br>HOUSEHOLD<br>INCOME | \$152,608                     | \$159,803 | \$146,339 |
| TRAFFIC COUNTS            | 22,000 on S Washington Street |           |           |

### **AREA RETAILERS**



















## **SITE PLAN**

**TOWER SQUARE SHOPPING CENTER | FALLS CHURCH, VA** 



## TOWER SQUARE SHOPPING CENTER

FALLS CHURCH, VA







# **RAPPAPORT**

TOWER SQUARE SHOPPING CENTER | 155 HILLWOOD AVENUE, FALLS CHURCH, VA

Jim Farrell | jfarrell@rappaportco.com | 571.382.1229

rappaportco.com