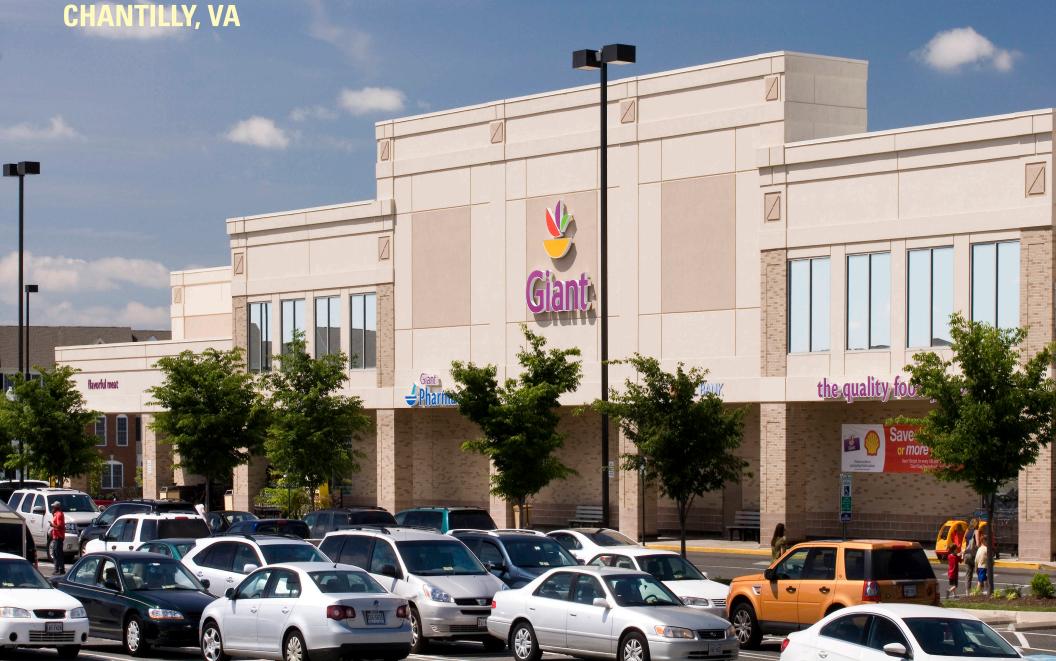

## **SOUTH RIDING MARKET SQUARE** CHANTILLY, VA

Anchored by The Home Depot and Giant Food this 266,591 square-foot community center is prominently located at the intersection of Route 50 and Loudon County Parkway. The center benefits from high household incomes of more than \$161,351 (w/in 5 miles) and is 15-minute drive to Dulles International Airport. Co-tenants include PetValu, GameStop, Hair Cuttery and a variety of family-style and carry-out restaurants.

#### CHANTILLY, VA