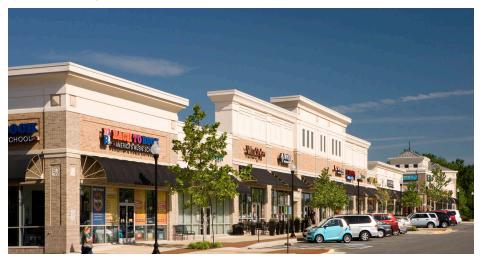

## **SOUTH RIDING MARKET SQUARE** CHANTILLY, VA

Anchored by The Home Depot and Giant Food this 266,591 square-foot community center is prominently located at the intersection of Route 50 and Loudon County Parkway. The center benefits from high household incomes of more than \$161,351 (w/in 5 miles) and is 15-minute drive to Dulles International Airport. Co-tenants include PetValu, GameStop, Hair Cuttery and a variety of family-style and carry-out restaurants.

#### **CO-TENANTS**