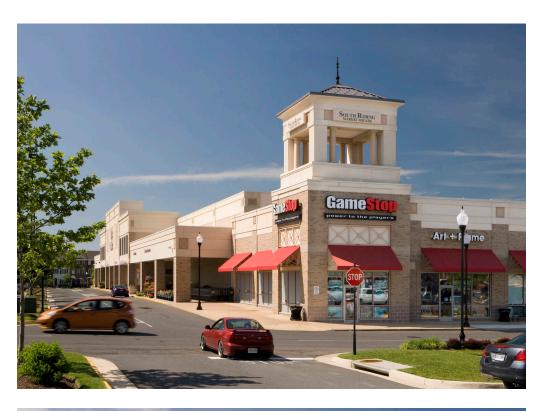

nty Parkway. The center benefits from high household incomes of more than \$161,351 (w/in 5 miles) and is 15-minute drive to Dulles International Airport. Co-tenants include PetValu, GameStop, Hair Cuttery and a variety of family-style and carry-out restaurants.

#### **DEMOGRAPHICS 2024**

|          |                       | 1 MILE           | 3 MILES   | 5 MILES  |
|----------|-----------------------|------------------|-----------|----------|
| Ť        | POPULATION            | 10,410           | 60,231    | 98,983   |
|          | DAYTIME<br>POPULATION | 3,298            | 13,132    | 48,127   |
| \$       | HOUSEHOLD<br>INCOME   | \$138,360        | \$159,669 | \$98,983 |
| <u>~</u> | TRAFFIC<br>COUNTS     | 40,000 on Rt. 50 |           |          |

#### **CO-TENANTS**

















#### CHANTILLY, VA

#### **SITE PLAN**

#### **SOUTH RIDING MARKET SQUARE | CHANTILLY, VA**



### **SOUTH RIDING MARKET** SQUARE CHANTILLY, VA







# **RAPPAPORT**

SOUTH RIDING MARKET SQUARE | 25000 RIDING PLAZA, CHANTILLY, VA

rappaportco.com