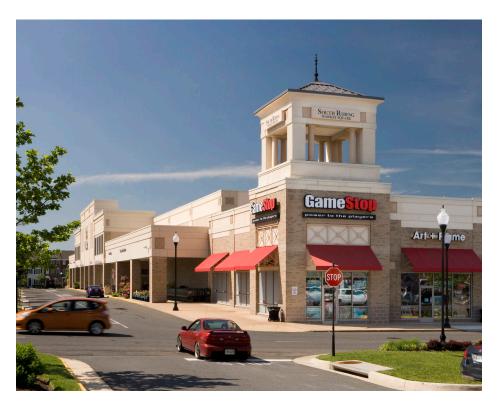

## **SOUTH RIDING MARKET SQUARE** CHANTILLY, VA

Anchored by The Home Depot and Giant Food this 266,591 square-foot community center is prominently located at the intersection of Route 50 and Loudon County Parkway. The center benefits from high household incomes of more than \$161,351 (w/in 5 miles) and is 15-minute drive to Dulles International Airport. Co-tenants include PetValu, GameStop, Hair Cuttery and a variety of family-style and carry-out restaurants.

#### **CO-TENANTS**