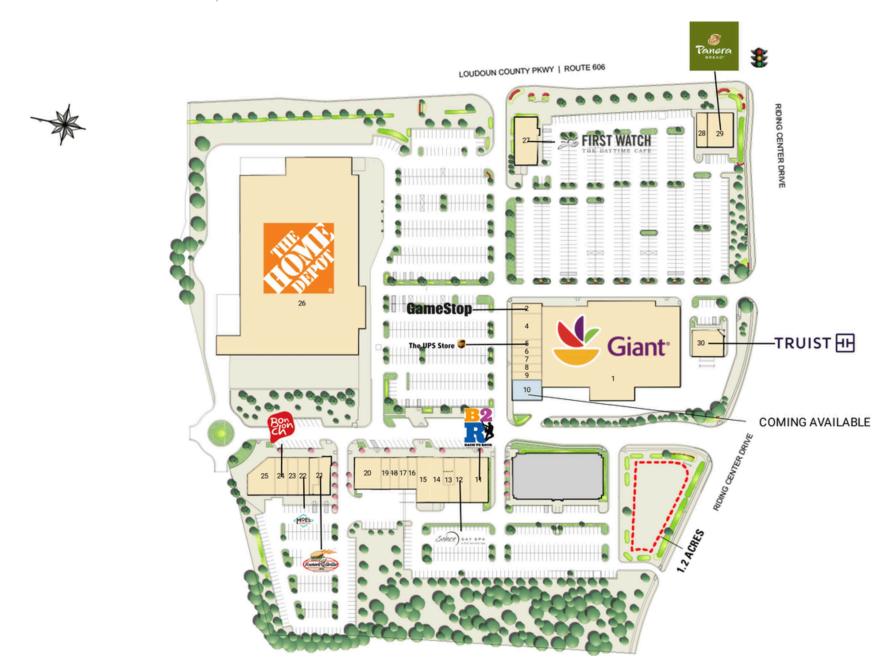

) and is 15-minute drive to Dulles International Airport. Co-tenants include PetValu, GameStop, Hair Cuttery and a variety of family-style and carry-out restaurants.

#### **DEMOGRAPHICS 2024**

|          |                       | 1 MILE           | 3 MILES   | 5 MILES  |
|----------|-----------------------|------------------|-----------|----------|
| Ť        | POPULATION            | 10,410           | 60,231    | 98,983   |
|          | DAYTIME<br>POPULATION | 3,298            | 13,132    | 48,127   |
| \$       | HOUSEHOLD<br>INCOME   | \$138,360        | \$159,669 | \$98,983 |
| <u>~</u> | TRAFFIC<br>COUNTS     | 40,000 on Rt. 50 |           |          |

#### **CO-TENANTS**

















#### CHANTILLY, VA

#### **SITE PLAN**

#### **SOUTH RIDING MARKET SQUARE | CHANTILLY, VA**



### **SOUTH RIDING MARKET** SQUARE CHANTILLY, VA







# **RAPPAPORT**

SOUTH RIDING MARKET SQUARE | 25000 RIDING PLAZA, CHANTILLY, VA

rappaportco.com