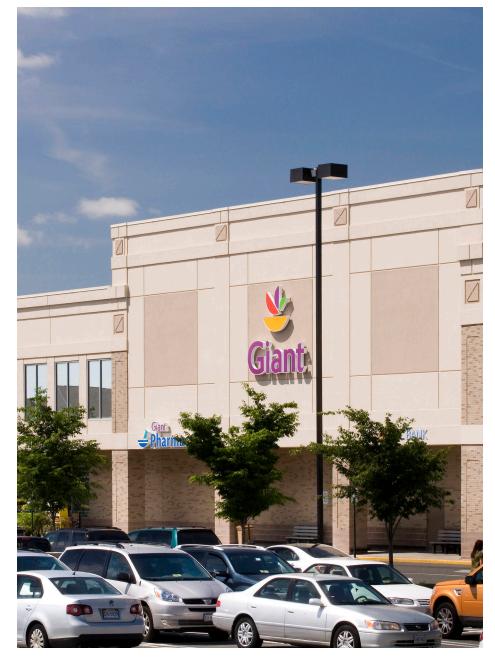

## **SOUTH RIDING MARKET SQUARE** CHANTILLY, VA

Anchored by The Home Depot and Giant Food this 266,591 square-foot community center is prominently located at the intersection of Route 50 and Loudon County Parkway. The center benefits from high household incomes of more than \$161,351 (w/in 5 miles) and is 15-minute drive to Dulles International Airport. Co-tenants include PetValu, GameStop, Hair Cuttery and a variety of family-style and carry-out restaurants.

#### **CO-TENANTS**