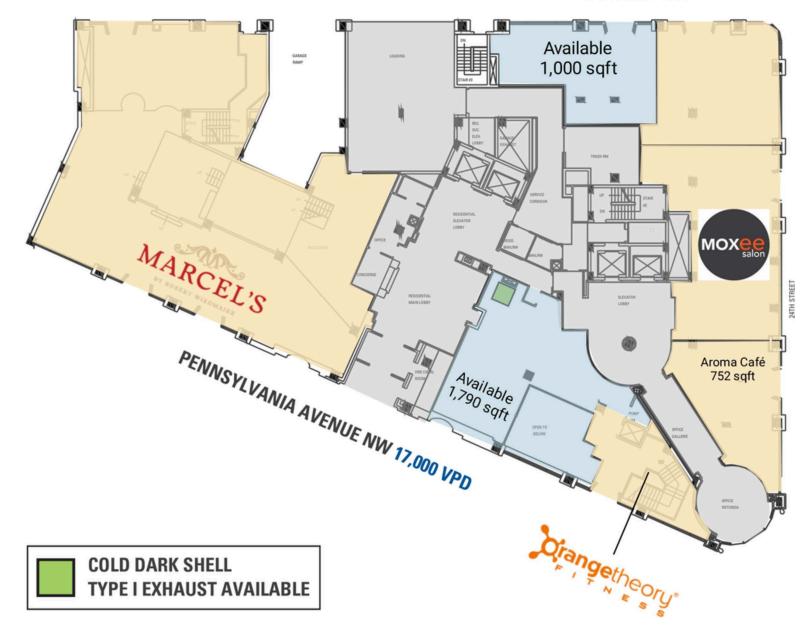

---------------------------|-----------|-----------|-----------|
| <b>Ť</b> Ť | POPULATION                    | 8,743     | 36,469    | 124,114   |
| Ŷ          | DAYTIME<br>POPULATION         | 11,108    | 36,788    | 205,140   |
| \$         | MEDIAN<br>HOUSEHOLD<br>INCOME | \$134,008 | \$129,009 | \$110,799 |

# **CO-TENANTS**









WASHINGTON, DC

# **SITE PLAN** CANAL PARK | WASHINGTON, DC

SERVER RCOUS

6

1917

- Caster

R.D.G. PLLMENG Electron La Constantina de la

CHILD

. ...

DO

Total 1

...

ter i

ST MOM

000

\*\*

6

之間

田



FOUNDAIN MECH

0

BASEMENT FLOOR 1,000 SF

**SEASONAL PLAN CANAL PARK | WASHINGTON, DC** 

### CANALPARK- AN ACTIVE ENVIRONMENT WASHINGTON, D.C.



WINTER: ICE-SKATING



**PLAN 3** CANAL PARK | WASHINGTON, DC



**11TH STREET NW** 



L STREET NW









# RAPPAPORT

CANAL PARK | 200 M ST SE, WASHINGTON, DC

Kyle Gamber | kgamber@rappaportco.com | 571.382.1216 Bill Dickinson | bdickinson@rappaportco.com | 703.310.6983

rappaportco.com