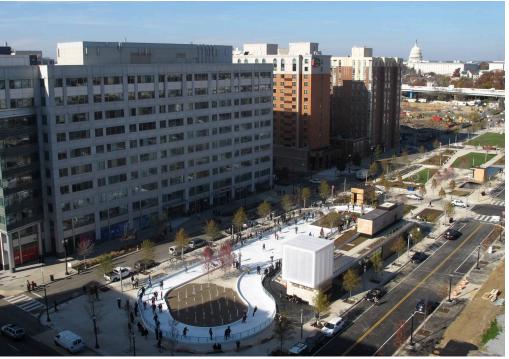

## **CANAL PARK** WASHINGTON, DC

Second generation restaurant space available in Canal Park, a local gathering spot in a growing office and residential neighborhood. The site is surrounded by new development and has dense daytime demographics. Canal Park hosts dozens of community events throughout the year including a fountain feature in the summer and skating rink in the winter located just outside of the space. Two blocks from Navy Yard Metro Station and just blocks from Nationals Park.