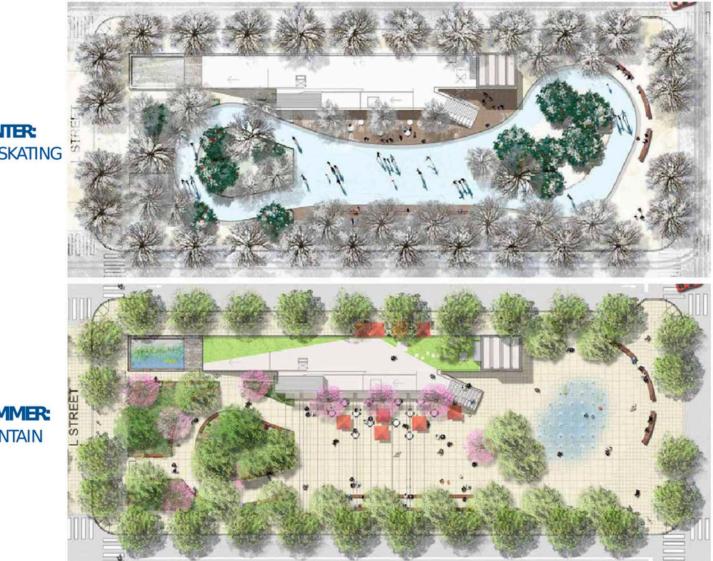

### CANALPARK- AN ACTIVE ENVIRONMENT WASHINGTON, D.C.

WINTER: ICE-SKATING

**PLAN 3** CANAL PARK | WASHINGTON, DC

**11TH STREET NW** 

L STREET NW