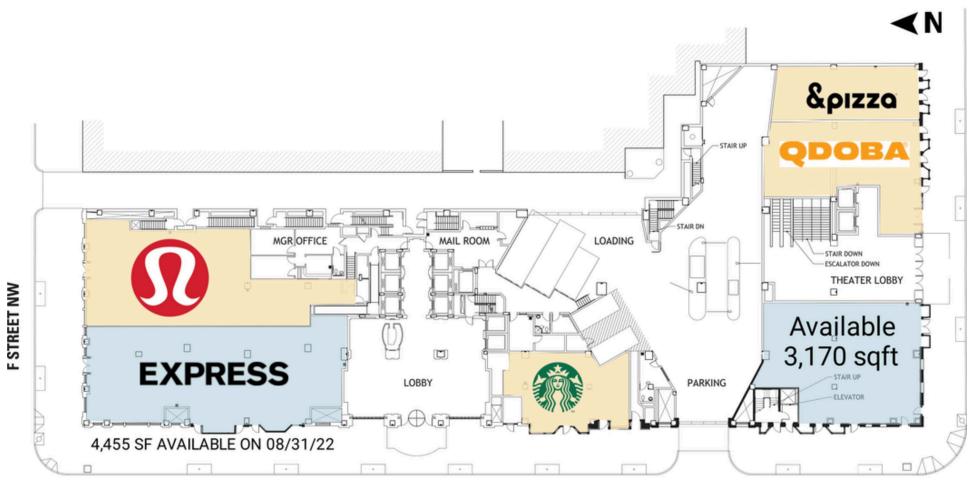

LE    | 2 MILES   |
|------------|-------------------------------|-----------|-----------|-----------|
| <b>Ť</b> Ť | POPULATION                    | 8,743     | 36,469    | 124,114   |
| Ŷ          | DAYTIME<br>POPULATION         | 11,108    | 36,788    | 205,140   |
| \$         | MEDIAN<br>HOUSEHOLD<br>INCOME | \$134,008 | \$129,009 | \$110,799 |

# **CO-TENANTS**









WASHINGTON, DC

# **SITE PLAN** CANAL PARK | WASHINGTON, DC

SERVER RCOUS

6

1917

- Caster

R.D.G. PLLMENG Electron La Constantina de la

CHILD

. ...

DO

Total 1

...

ter i

ST MOM

000

\*\*

6

之間

田



FOUNDAIN MECH

0

BASEMENT FLOOR 1,000 SF

**SEASONAL PLAN CANAL PARK | WASHINGTON, DC** 

### CANALPARK- AN ACTIVE ENVIRONMENT WASHINGTON, D.C.



WINTER: ICE-SKATING



**PLAN 3** CANAL PARK | WASHINGTON, DC



**11TH STREET NW** 



L STREET NW









# RAPPAPORT

CANAL PARK | 200 M ST SE, WASHINGTON, DC

Kyle Gamber | kgamber@rappaportco.com | 571.382.1216 Bill Dickinson | bdickinson@rappaportco.com | 703.310.6983

rappaportco.com