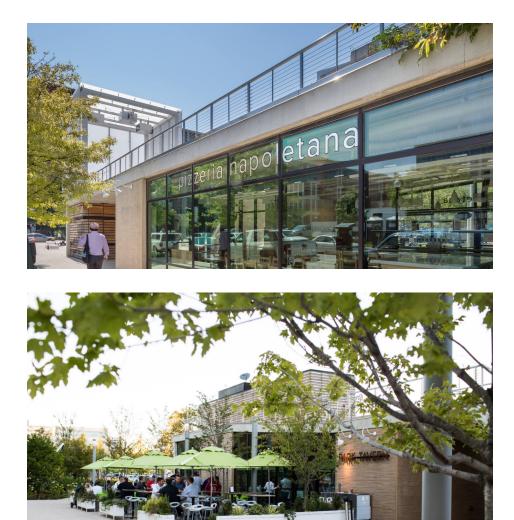

## **CANAL PARK** WASHINGTON, DC

Second generation restaurant space available in Canal Park, a local gathering spot in a growing office and residential neighborhood. The site is surrounded by new development and has dense daytime demographics. Canal Park hosts dozens of community events throughout the year including a fountain feature in the summer and skating rink in the winter located just outside of the space. Two blocks from Navy Yard Metro Station and just blocks from Nationals Park.