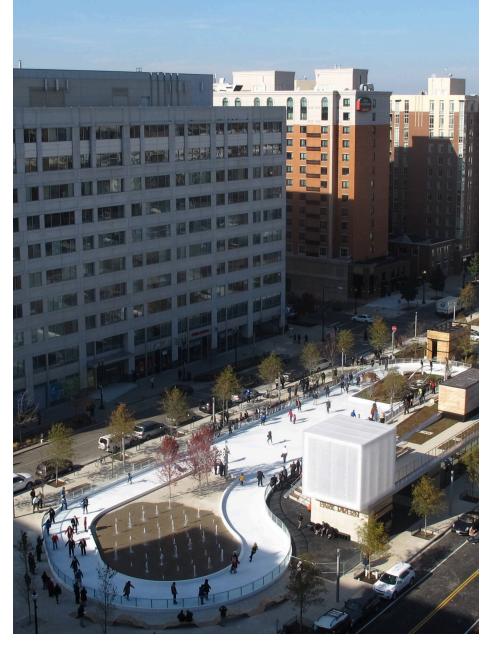

## **CANAL PARK** WASHINGTON, DC

Second generation restaurant space available in Canal Park, a local gathering spot in a growing office and residential neighborhood. The site is surrounded by new development and has dense daytime demographics. Canal Park hosts dozens of community events throughout the year including a fountain feature in the summer and skating rink in the winter located just outside of the space. Two blocks from Navy Yard Metro Station and just blocks from Nationals Park.

### CANALPARK- AN ACTIVE ENVIRONMENT WASHINGTON, D.C.

WINTER: ICE-SKATING

**PLAN 3** CANAL PARK | WASHINGTON, DC

**11TH STREET NW** 

L STREET NW