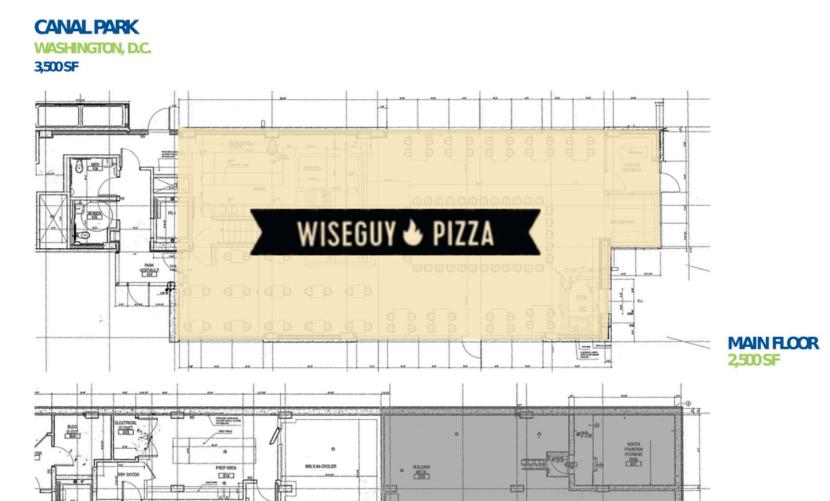

# **SITE PLAN** CANAL PARK | WASHINGTON, DC

SERVER RCOUS

6

1917

- Caster

R.D.G. PLLMENG Electron La Constantina de la

CHILD

. ...

DO

Total 1

...

ter i

ST MOM

000

\*\*

6

之間

田

FOUNDAIN MECH

0

BASEMENT FLOOR 1,000 SF

**SEASONAL PLAN CANAL PARK | WASHINGTON, DC** 