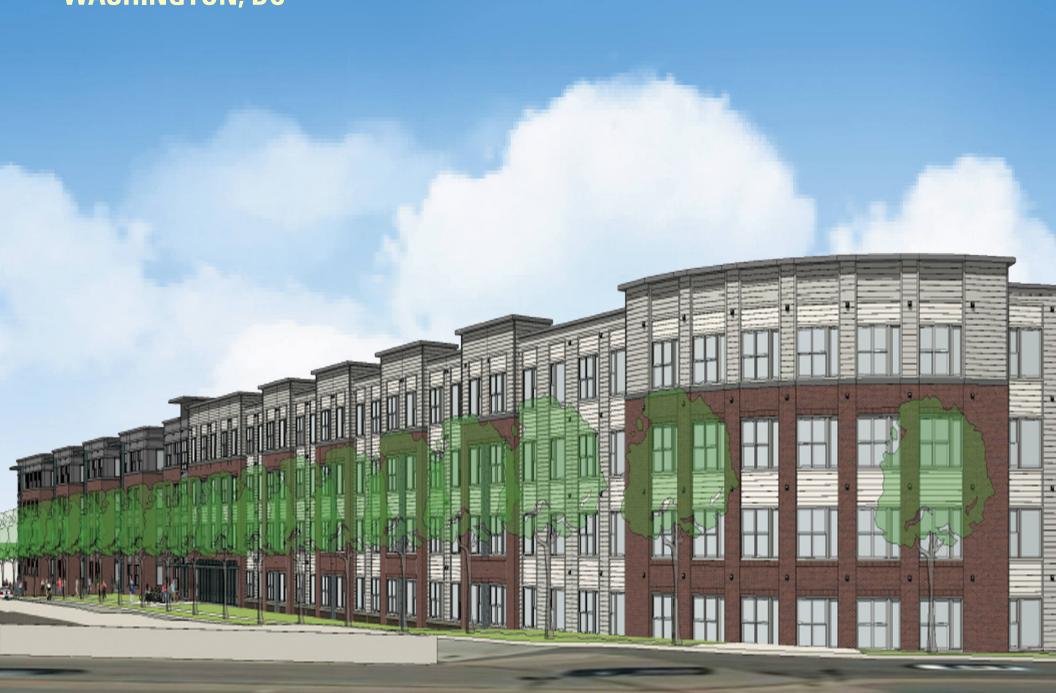

#### **3534 EAST CAPITOL NE**

**WASHINGTON, DC** 

Slated for delivery in July 2019, 3534 East Capitol NE brings 137 multi-family units to a thriving neighborhood with several new and forthcoming mixed-use developments. Within half a mile of the Minnesota Avenue and Benning Road Metro stations, this retail opportunity meets the service needs of a high-density residential area with easy access to over 14,000 VPD along East Capitol Street. Nearby retailers include CVS, Safeway, and Dollar Tree.