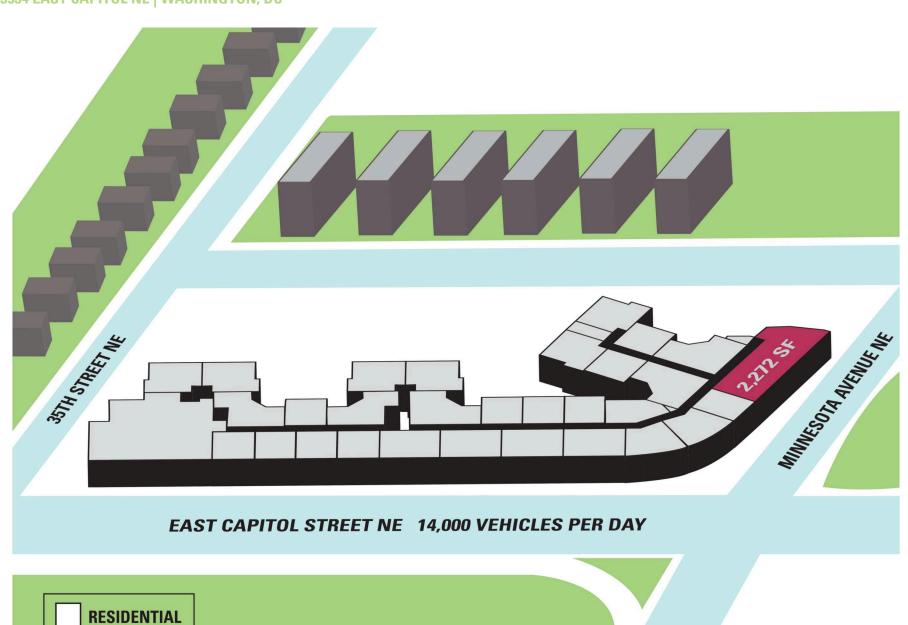

14,000 VPD along East Capitol Street. Nearby retailers include CVS, Safeway, and Dollar Tree.

#### **DEMOGRAPHICS 2024**

|         |                       | .5 MILE                          | 1 MILE   | 2 MILES  |
|---------|-----------------------|----------------------------------|----------|----------|
| Ť       | POPULATION            | 10,306                           | 23,026   | 120,859  |
|         | DAYTIME<br>POPULATION | 1,845                            | 6,318    | 24,219   |
| \$      | HOUSEHOLD<br>INCOME   | \$49,707                         | \$51,269 | \$72,180 |
| <u></u> | TRAFFIC COUNTS        | 14,000 on East Capitol Street NE |          |          |

#### **AREA RETAILERS**













#### WASHINGTON, DC

#### **SITE PLAN**

3534 EAST CAPITOL NE | WASHINGTON, DC



## 3534 EAST CAPITOL NE WASHINGTON, DC







## **RAPPAPORT**

3534 EAST CAPITOL NE | 3534 EAST CAPITOL STREET NE, WASHINGTON, DC

Zach Elcano | zelcano@rappaportco.com | 571.382.1228

rappaportco.com