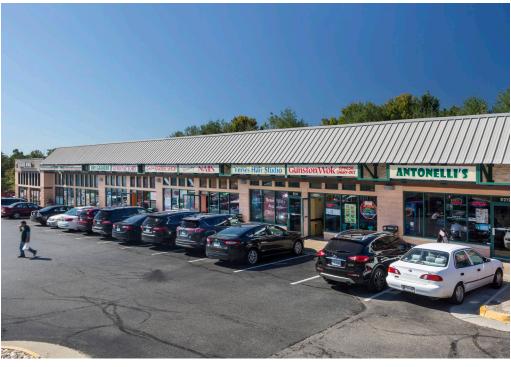

11,000 vehicles passing alongside daily. Directly adjacent to a 129-room Comfort Inn & Suites, this easily accessible and convenient retail center creates a one-stop shop for visitors, commuters, and residents alike.





|            |                       | 1 MILE                     | 3 MILES   | 5 MILES   |
|------------|-----------------------|----------------------------|-----------|-----------|
| <b>İ</b> † | POPULATION            | 16,663                     | 60,561    | 177,070   |
| ÿ          | DAYTIME<br>POPULATION | 3,864                      | 22,582    | 46,781    |
| \$         | HOUSEHOLD<br>INCOME   | \$127,820                  | \$144,499 | \$136,228 |
|            | TRAFFIC<br>COUNTS     | 11,000 on Silverbrook Road |           |           |

## **CO-TENANTS**









LORTON, VA











## RAPPAPORT

**GUNSTON CORNER | 8220 GUNSTON CORNER LN, LORTON, VA** 

Chris Pamboukian | cpamboukian@rappaportco.com | 571.382.1217

rappaportco.com