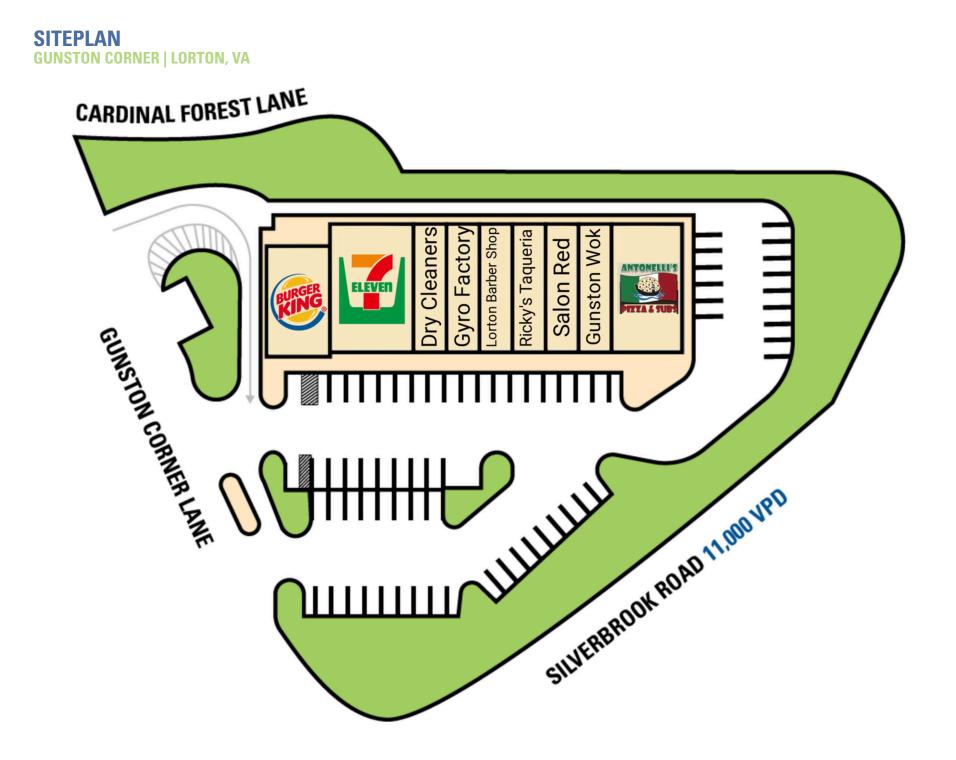

s passing alongside daily. Directly adjacent to a 129-room Comfort Inn & Suites, this easily accessible and convenient retail center creates a one-stop shop for visitors, commuters, and residents alike.





|            |                       | 1 MILE                     | 3 MILES   | 5 MILES   |
|------------|-----------------------|----------------------------|-----------|-----------|
| <b>İ</b> † | POPULATION            | 16,663                     | 60,561    | 177,070   |
| ÿ          | DAYTIME<br>POPULATION | 3,864                      | 22,582    | 46,781    |
| \$         | HOUSEHOLD<br>INCOME   | \$127,820                  | \$144,499 | \$136,228 |
|            | TRAFFIC<br>COUNTS     | 11,000 on Silverbrook Road |           |           |

## **CO-TENANTS**









LORTON, VA











## RAPPAPORT

**GUNSTON CORNER | 8220 GUNSTON CORNER LN, LORTON, VA** 

Chris Pamboukian | cpamboukian@rappaportco.com | 571.382.1217

rappaportco.com