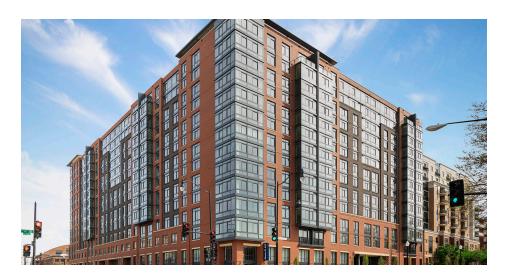

## UNION PLACE WASHINGTON, DC

Streetfront retail available in a new 525-unit apartment development in NoMa, adjacent to the H street corridor and just minutes away from Union Station, Union Market and the NoMa Gallaudet metro station. This location has a dedicated day care space with outdoor play area available as well as a vented restaurant opportunity with an amazing outdoor cafe space. There is over 8 million SF of office in surrounding NoMa and 14.8 Million SF of planned development immediately surrounding the project.

# UNION PLACE WASHINGTON, DC