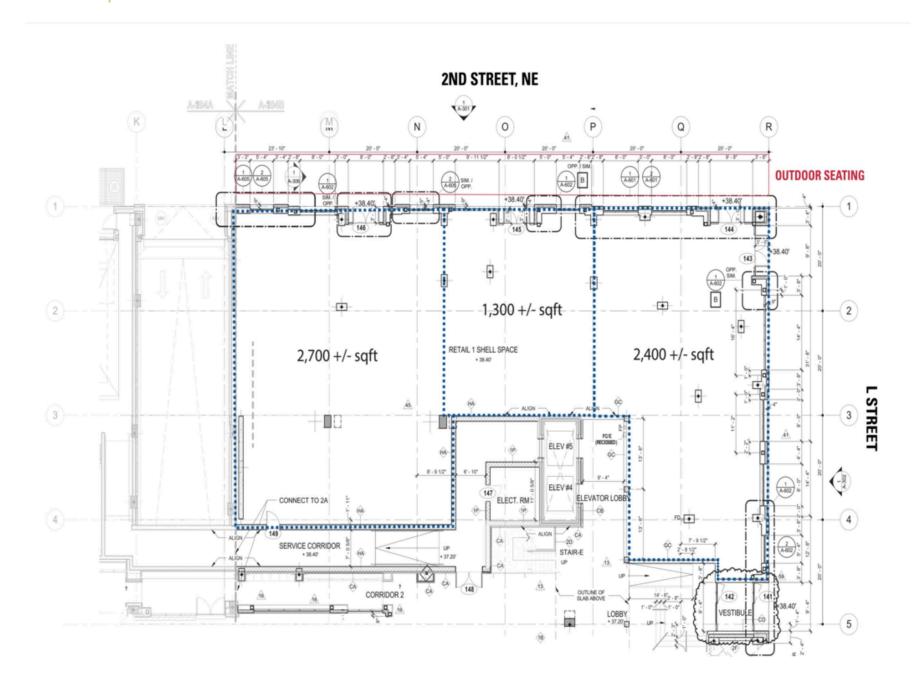

## **SPACE PLAN**

## UNION PLACE | WASHINGTON, DC

6,952 SF AVAILABLE

## **POTENTIAL DEMISING OPTIONS**

**UNION PLACE | WASHINGTON, DC** 