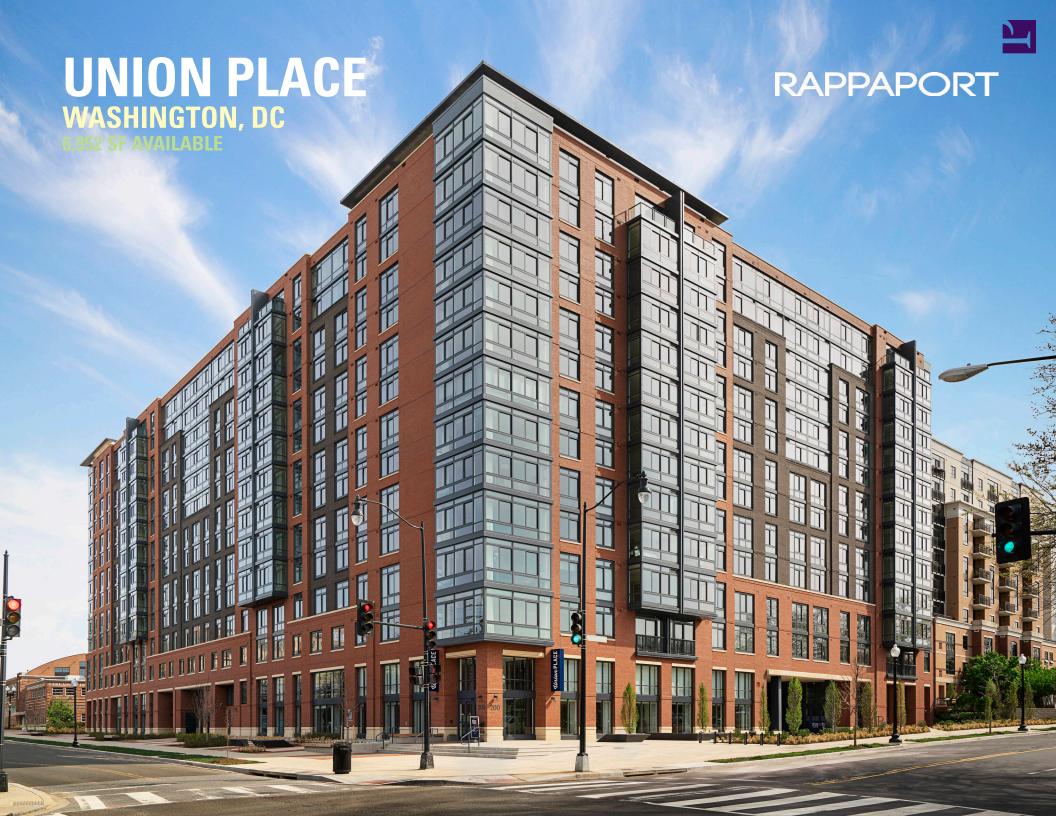

## UNION PLACE WASHINGTON, DC

Streetfront retail available in a new 525-unit apartment development in NoMa, adjacent to the H street corridor and just minutes away from Union Station, Union Market and the NoMa Gallaudet metro station. This location has a dedicated day care space with outdoor play area available as well as a vented restaurant opportunity with an amazing outdoor cafe space. There is over 8 million SF of office in surrounding NoMa and 14.8 Million SF of planned development immediately surrounding the project.

## UNION PLACE | WASHINGTON, DC

6,952 SF AVAILABLE

# UNION PLACE WASHINGTON, DC