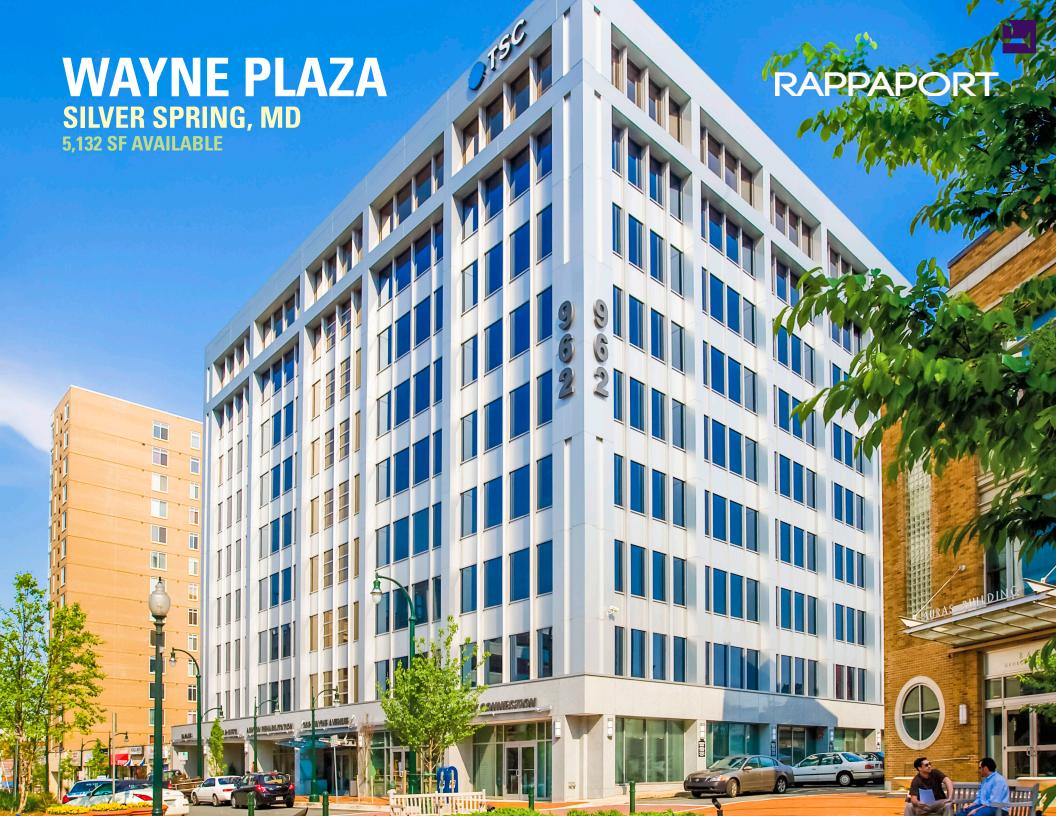

## WAYNE PLAZA SILVER SPRING, MD

Ideal location across Wayne Avenue from Downtown Silver Spring with multiple national retailers including DSW, Panera, Starbucks, Regal Cinemas, Whole Foods and Cava. Located near Silver Spring Metro station with 12,483 riders daily. Opportunity for street level retail in 9-floor office building with building parking available and an additional 1,690 public parking spaces in adjacent parking garage.

# WAYNE PLAZA SILVER SPRING, MD