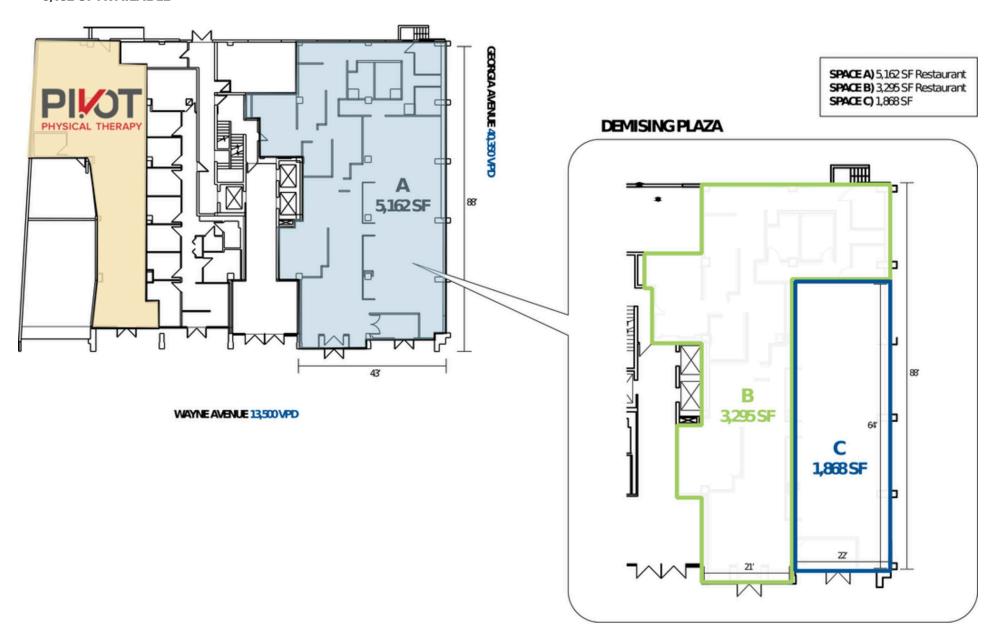

-floor office building with building parking available and an additional 1,690 public parking spaces in adjacent parking garage.

## **DEMOGRAPHICS 2024**

|         |                       | 1 MILE                 | 3 MILES   | 5 MILES   |
|---------|-----------------------|------------------------|-----------|-----------|
| İ       | POPULATION            | 38,047                 | 238,391   | 622,845   |
|         | DAYTIME<br>POPULATION | 27,270                 | 75,012    | 293,263   |
| \$      | HOUSEHOLD<br>INCOME   | \$102,980              | \$115,563 | \$123,973 |
| <u></u> | TRAFFIC COUNTS        | 13,500 on Wayne Avenue |           |           |

### **AREA RETAILERS**















#### SILVER SPRING, MD

## **SITE PLAN**

WAYNE PLAZA | SILVER SPRING, MD

5,132 SF AVAILABLE



# WAYNE PLAZA SILVER SPRING, MD







# RAPPAPORT

WAYNE PLAZA | 962 WAYNE AVENUE, SILVER SPRING, MD

Bill Dickinson | bdickinson@rappaportco.com | 703.310.6983 Kyle Gamber | kgamber@rappaportco.com | 571.382.1216

rappaportco.com