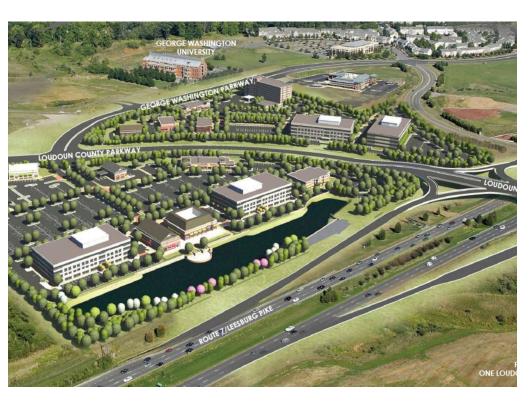

#### **LAKEVIEW AT UNIVERSITY CENTER ASHBURN, VA**

Lakeview at University Center has highly visible pad opportunities from Loudoun County Parkway and Route 7. Located in wealthy, densely populated Loudoun County and adjacent to George Washington University Science and Technology Campus, existing 130 key Spring Hill Suites, and over 200,000 s.f. of Class A office space (with more coming). Conveniently located near One Loudoun, Commonwealth Center, and future Kincora developments.