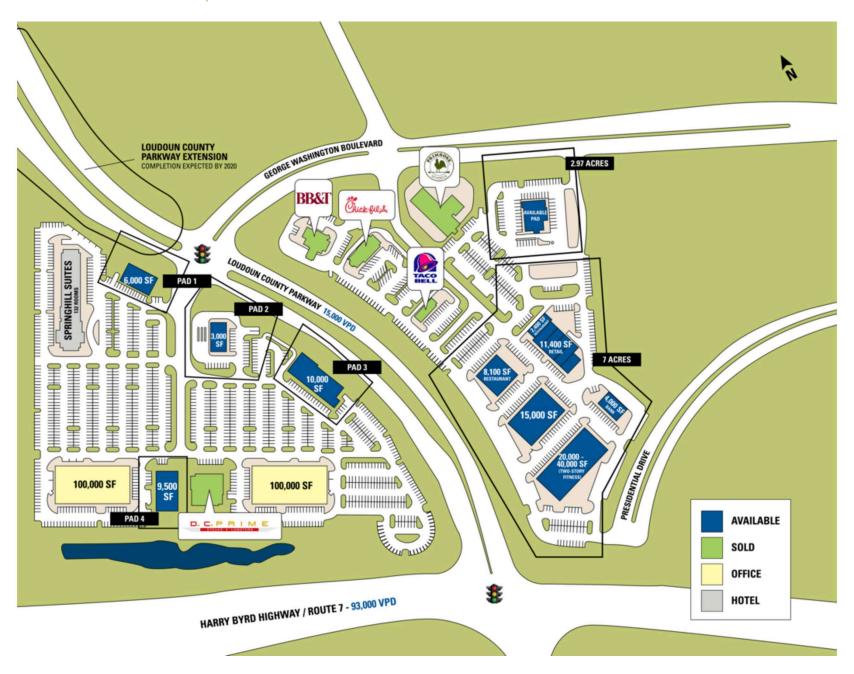

iently located near One Loudoun, Commonwealth Center, and future Kincora developments.

#### **DEMOGRAPHICS 2024**

|                           | 1 MILE                               | 3 MILES   | 5 MILES   |
|---------------------------|--------------------------------------|-----------|-----------|
| POPULATION                | 8,136                                | 69,331    | 174,757   |
| DAYTIME<br>POPULATION     | 6,120                                | 30,432    | 76,907    |
| \$<br>HOUSEHOLD<br>INCOME | \$114,183                            | \$156,767 | \$161,721 |
| TRAFFIC COUNTS            | 93,000 on Harry Byrd Highway/Route 7 |           |           |

#### **AREA RETAILERS**













#### **ASHBURN, VA**

**SITE PLAN** 

#### LAKEVIEW AT UNIVERSITY CENTER | ASHBURN, VA



## **LAKEVIEW AT UNIVERSITY CENTER**

**ASHBURN, VA** 







# **RAPPAPORT**

### LAKEVIEW AT UNIVERSITY CENTER | 20135 LAKEVIEW CENTER PLACE, ASHBURN, VA

Patrick O'Meara | pomeara@rappaportco.com | 571.382.1218 Kyle Gamber | kgamber@rappaportco.com | 571.382.1216

rappaportco.com