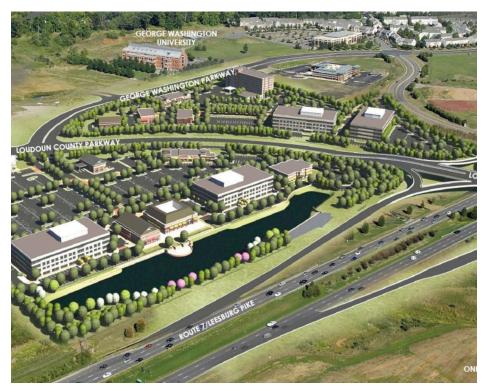

#### **ASHBURN, VA**

**SITE PLAN** 

#### **LAKEVIEW AT UNIVERSITY CENTER ASHBURN, VA**

Lakeview at University Center has highly visible pad opportunities from Loudoun County Parkway and Route 7. Located in wealthy, densely populated Loudoun County and adjacent to George Washington University Science and Technology Campus, existing 130 key Spring Hill Suites, and over 200,000 s.f. of Class A office space (with more coming). Conveniently located near One Loudoun, Commonwealth Center, and future Kincora developments.