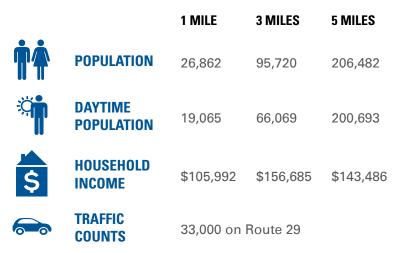

# CENTREWOOD PLAZA 123D, OR

fel her

ow prices ==



PARCEL

welcom

#### CENTREWOOD PLAZA TES LOC123 123D, OR

Centrewood Plaza is a 98,877 square-foot neighborhood shopping center located in the heart of Centreville near Routes 28 and 29. The center is anchored by Giant Food and also includes Starbucks Coffee and Baskin Robbins. More than 665,000 people live within 10 miles of Centrewood Plaza.

### **DEMOGRAPHICS 2024**





### **CO-TENANTS**









OOD-FIRED PIZZA & OSTERIA

S. C.

00



a reaction of

LIE VGS

STREET, STR

C

1.11

INTERESTATION OF THE STATION OF THE

**SITE PLAN** CENTREWOOD PLAZA | 123D, OR



## **CENTREWOOD PLAZA** 123D, OR







**CENTREWOOD PLAZA | GREENWICH, 123D, OR** Will Collins | wcollins@rappaportco.com | 571.382.1225

rappaportco.com