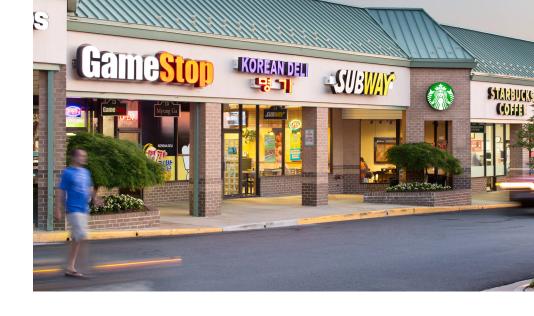

#### CENTREWOOD PLAZA TES LOC123 123D, OR

Centrewood Plaza is a 98,877 square-foot neighborhood shopping center located in the heart of Centreville near Routes 28 and 29. The center is anchored by Giant Food and also includes Starbucks Coffee and Baskin Robbins. More than 665,000 people live within 10 miles of Centrewood Plaza.

### **CO-TENANTS**

OOD-FIRED PIZZA & OSTERIA

S. C.

00

a reaction of

LIE VGS

STREET, STR

C