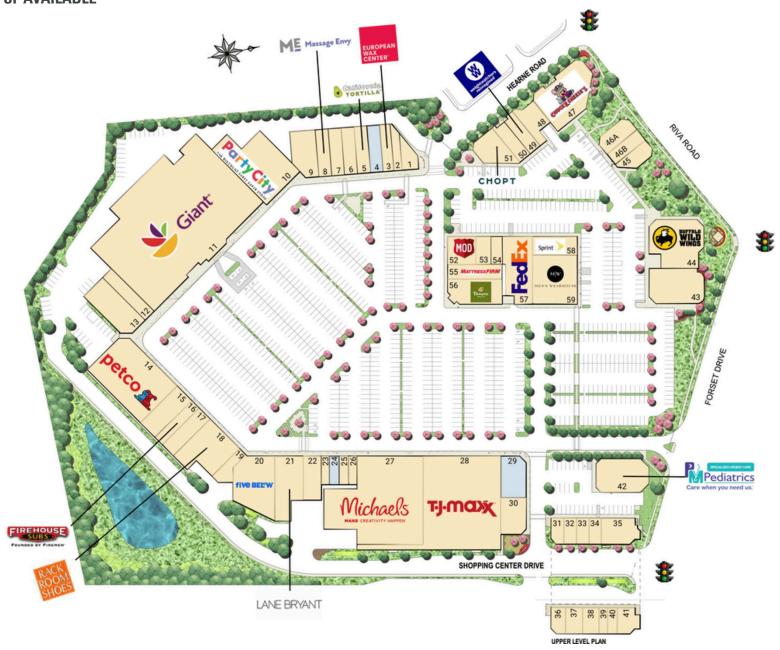

Five Below, T.J. Maxx, Buffalo Wild Wings and Michaels.

#### **DEMOGRAPHICS 2024**

|         |                       | 1 MILE                           | 3 MILES   | 5 MILES   |
|---------|-----------------------|----------------------------------|-----------|-----------|
| Ť       | POPULATION            | 6,627                            | 54,914    | 107,987   |
|         | DAYTIME<br>POPULATION | 21,070                           | 62,297    | 84,009    |
| \$      | HOUSEHOLD<br>INCOME   | \$109,916                        | \$116,877 | \$128,686 |
| <u></u> | TRAFFIC COUNTS        | 33,500 on Route 655 at Riva Road |           |           |

### **CO-TENANTS**

















#### ANNAPOLIS, MD

### **SITE PLAN**

### **FESTIVAL AT RIVA | ANNAPOLIS, MD**

990 - 3,906 SF AVAILABLE



# **FESTIVAL AT RIVA** ANNAPOLIS, MD







# RAPPAPORT

## FESTIVAL AT RIVA | 2323 FOREST DRIVE, ANNAPOLIS, MD

Jim Farrell | jfarrell@rappaportco.com | 571.382.1229 Bill Dickinson | bdickinson@rappaportco.com | 703.310.6983

rappaportco.com