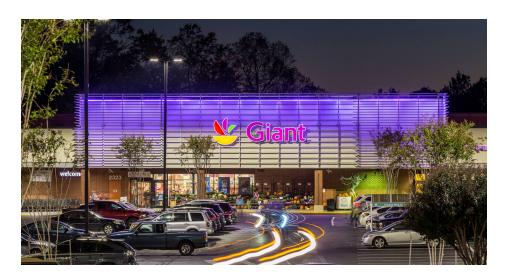

### FESTIVAL AT RIVA ANNAPOLIS, MD

Premier 300,963 SF recently renovated community center located in the heart of the Annapolis retail market at the corner of Forest Drive and Riva Road. Recent center-wide renovations include a fresh, modern look with an enhanced pedestrian experience including new walkways and pocket parks. Convenient access to major arteries: Route 2 (Solomons Island Road) and Route 50 (John Hanson Highway). Excellent tenant mix with Giant Food, Five Below, T.J. Maxx, Buffalo Wild Wings and Michaels.

# **FESTIVAL AT RIVA** ANNAPOLIS, MD