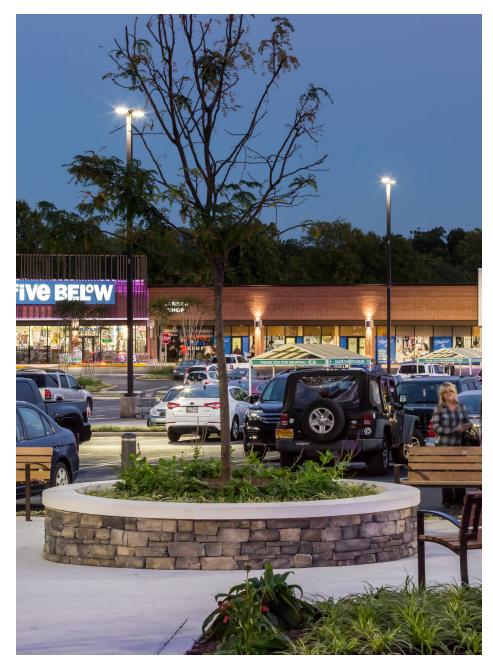

### FESTIVAL AT RIVA ANNAPOLIS, MD

Premier 300,963 SF recently renovated community center located in the heart of the Annapolis retail market at the corner of Forest Drive and Riva Road. Recent center-wide renovations include a fresh, modern look with an enhanced pedestrian experience including new walkways and pocket parks. Convenient access to major arteries: Route 2 (Solomons Island Road) and Route 50 (John Hanson Highway). Excellent tenant mix with Giant Food, Five Below, T.J. Maxx, Buffalo Wild Wings and Michaels.

### **CO-TENANTS**