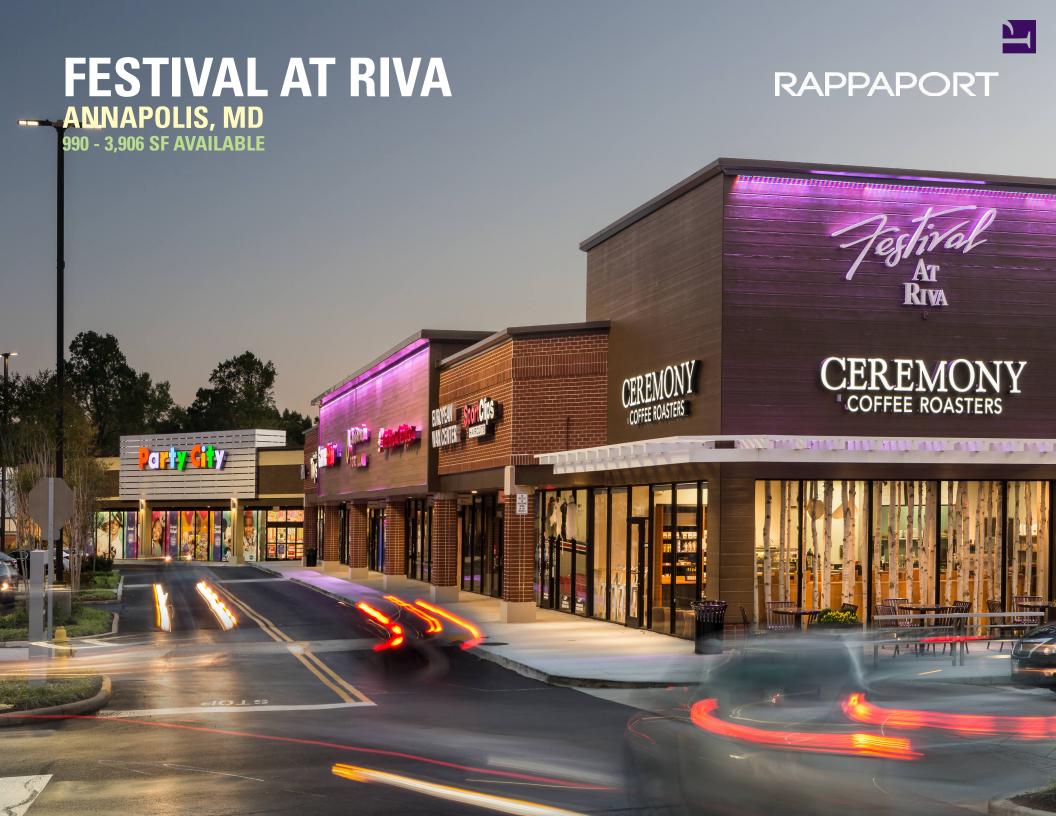

### FESTIVAL AT RIVA ANNAPOLIS, MD

Premier 300,963 SF recently renovated community center located in the heart of the Annapolis retail market at the corner of Forest Drive and Riva Road. Recent center-wide renovations include a fresh, modern look with an enhanced pedestrian experience including new walkways and pocket parks. Convenient access to major arteries: Route 2 (Solomons Island Road) and Route 50 (John Hanson Highway). Excellent tenant mix with Giant Food, Five Below, T.J. Maxx, Buffalo Wild Wings and Michaels.

### **FESTIVAL AT RIVA | ANNAPOLIS, MD**

990 - 3,906 SF AVAILABLE

# **FESTIVAL AT RIVA** ANNAPOLIS, MD