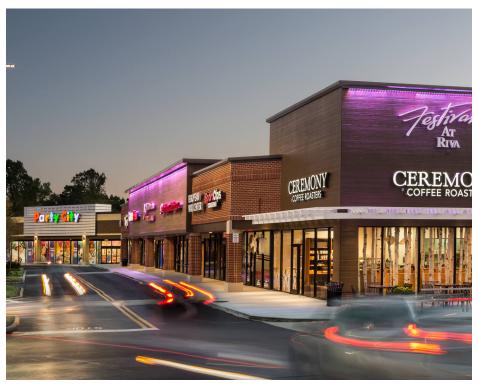

### FESTIVAL AT RIVA ANNAPOLIS, MD

Premier 300,963 SF recently renovated community center located in the heart of the Annapolis retail market at the corner of Forest Drive and Riva Road. Recent center-wide renovations include a fresh, modern look with an enhanced pedestrian experience including new walkways and pocket parks. Convenient access to major arteries: Route 2 (Solomons Island Road) and Route 50 (John Hanson Highway). Excellent tenant mix with Giant Food, Five Below, T.J. Maxx, Buffalo Wild Wings and Michaels.

### **CO-TENANTS**