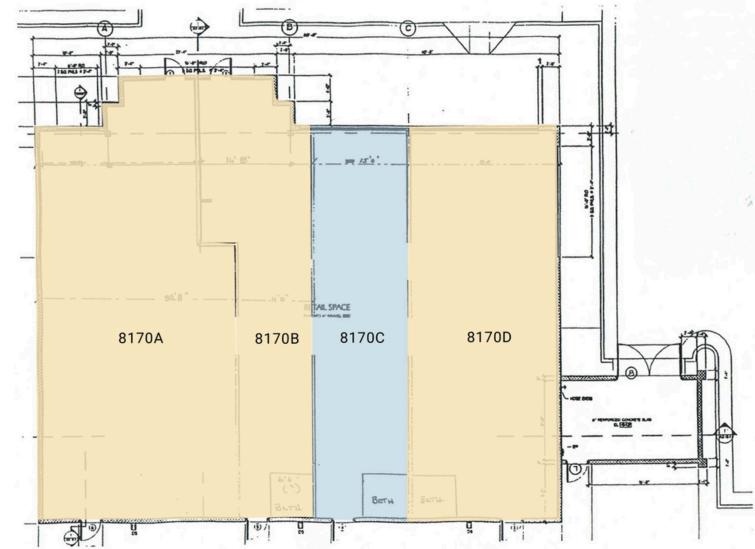

#### **SITE PLAN**

SILVERBROOK ROAD 11,000 VPD

#### **GUNSTON CORNER II | LORTON, VA**

2,000 SF AVAILABLE