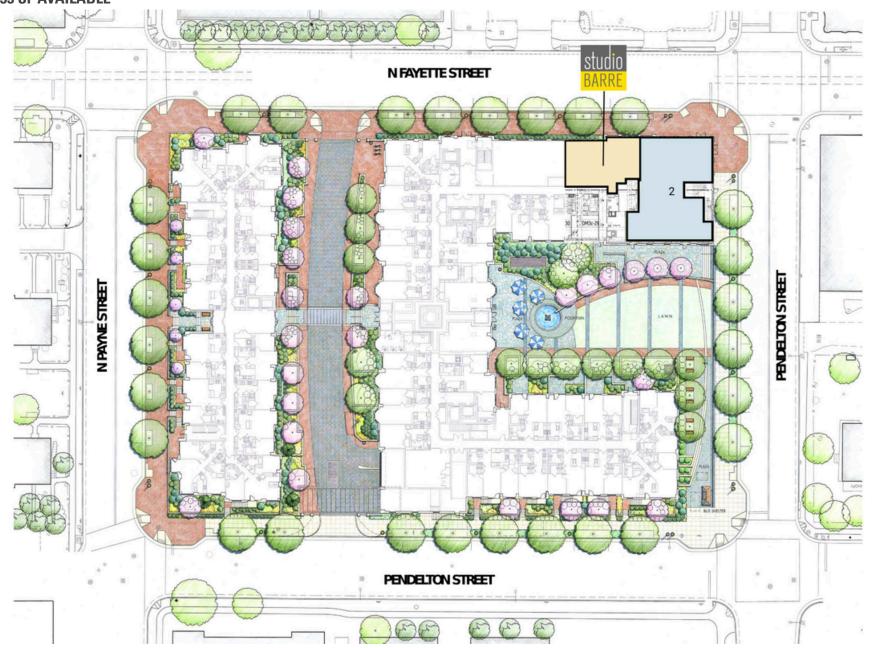

## **SITE PLAN** THE ASHER | ALEXANDRIA, VA 1,433 SF AVAILABLE

THE ASHER | 620 N. FAYETTE STREET, ALEXANDRIA, VA

rappaportco.com