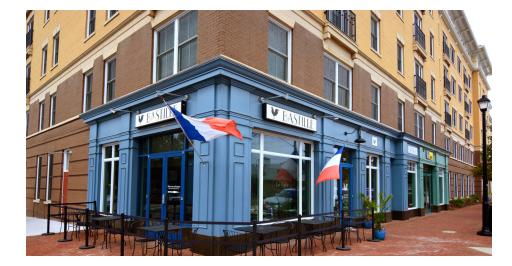

## THE ASHER Alexandria, VA

Positioned at the intersection of North Pendleton and Fayette Streets, The Asher boasts high foot traffic and visibility in beautiful and bustling Old Town Alexandria. A 206-unit mixeduse development, The Asher is just two blocks from the Braddock Road Metro station and enjoys an 89 Walk Score. Between the dense daytime population of over 62,000 and residential population of more than 34,000 within one mile, The Asher's street-front 2nd-generation restaurant space creates an ideal location for a full-service dining opportunity.