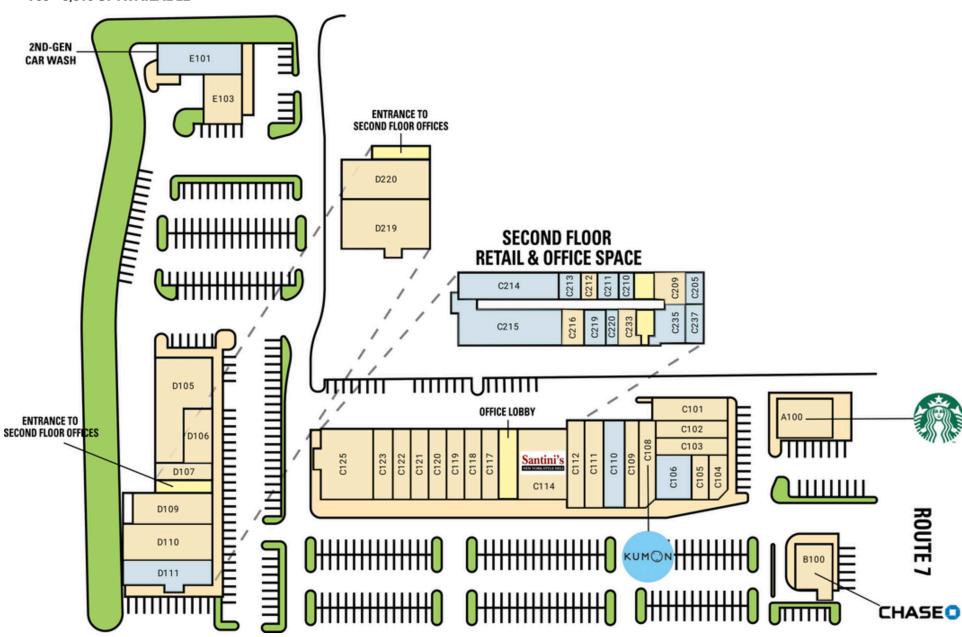

#### **SITE PLAN**

**CLOCK TOWER CENTER | STERLING, VA** 

768 - 5,810 SF AVAILABLE