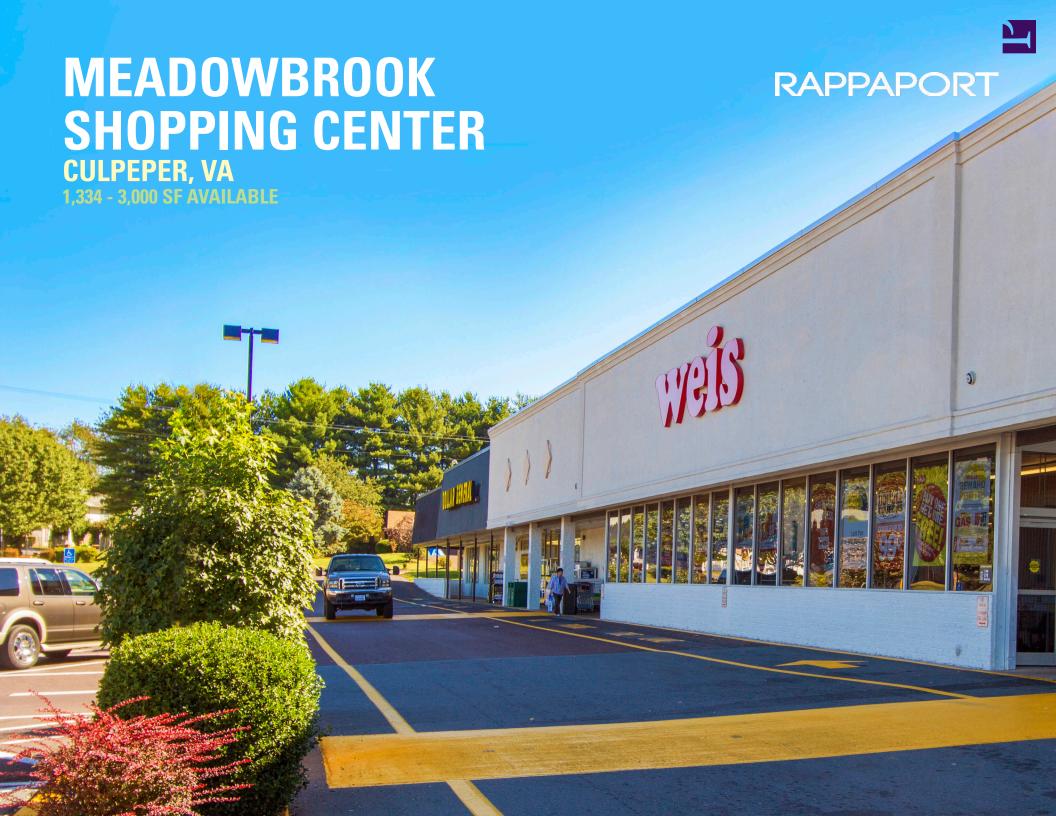

## MEADOWBROOK SHOPPING CENTER CULPEPER, VA

Space available in a high traffic neighborhood shopping center with national co-tenancy. In close proximity to Novant hospital with 67 beds and over 1,000 employees. BEnefits from the traffic of the surrounding residential and school district. Three schools within one mile with approximately 2,000 students total. The site is also surrounded by major service industries including IT, health care, education and government.

#### MEADOWBROOK SHOPPING CENTER | CULPEPER, VA

1,334 - 3,000 SF AVAILABLE