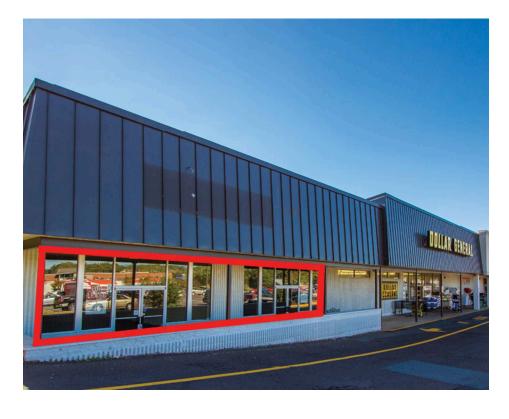

ed by major service industries including IT, health care, education and government.

#### **DEMOGRAPHICS 2024**

|         |                       | 1 MILE                 | 3 MILES  | 5 MILES  |
|---------|-----------------------|------------------------|----------|----------|
| ŤŤ      | POPULATION            | 7,673                  | 21,977   | 28,256   |
|         | DAYTIME<br>POPULATION | 3,775                  | 13,705   | 15,437   |
| \$      | HOUSEHOLD<br>INCOME   | \$81,068               | \$77,973 | \$79,613 |
| <u></u> | TRAFFIC COUNTS        | 16,000 on Madison Road |          |          |

#### **CO-TENANTS**

















#### **SITE PLAN**

#### MEADOWBROOK SHOPPING CENTER | CULPEPER, VA

1,334 - 3,000 SF AVAILABLE



### **MEADOWBROOK SHOPPING** CENTER CULPEPER, VA







# **RAPPAPORT**

#### MEADOWBROOK SHOPPING CENTER | MEADOWBROOK SHOPPING CENTER, CULPEPER, VA

Chris Pamboukian | cpamboukian@rappaportco.com | 571.382.1217

rappaportco.com