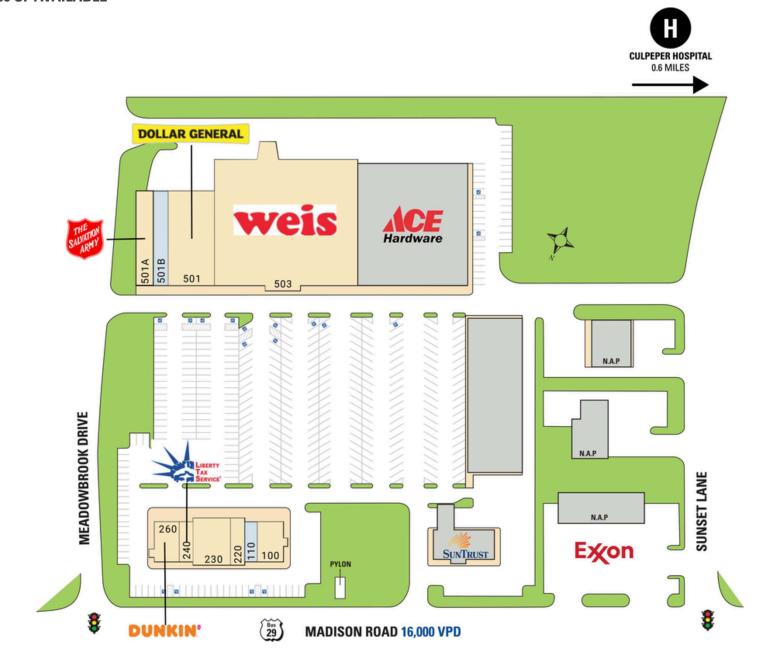

mately 2,000 students total. The site is also surrounded by major service industries including IT, health care, education and government.

#### **DEMOGRAPHICS 2024**

|         |                       | 1 MILE                 | 3 MILES  | 5 MILES  |
|---------|-----------------------|------------------------|----------|----------|
| ŤŤ      | POPULATION            | 7,673                  | 21,977   | 28,256   |
|         | DAYTIME<br>POPULATION | 3,775                  | 13,705   | 15,437   |
| \$      | HOUSEHOLD<br>INCOME   | \$81,068               | \$77,973 | \$79,613 |
| <u></u> | TRAFFIC COUNTS        | 16,000 on Madison Road |          |          |

#### **CO-TENANTS**

















#### **SITE PLAN**

#### MEADOWBROOK SHOPPING CENTER | CULPEPER, VA

1,334 - 3,000 SF AVAILABLE



### **MEADOWBROOK SHOPPING** CENTER CULPEPER, VA







# **RAPPAPORT**

#### MEADOWBROOK SHOPPING CENTER | MEADOWBROOK SHOPPING CENTER, CULPEPER, VA

Chris Pamboukian | cpamboukian@rappaportco.com | 571.382.1217

rappaportco.com