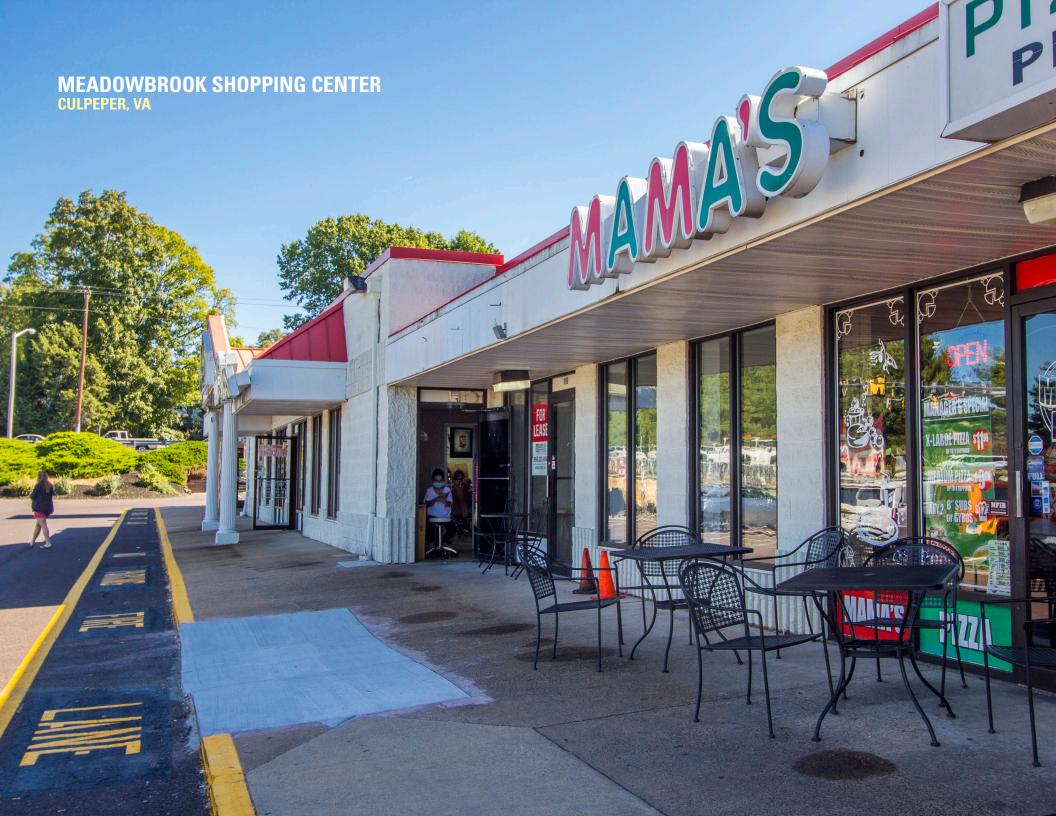

ffic of the surrounding residential and school district. Three schools within one mile with approximately 2,000 students total. The site is also surrounded by major service industries including IT, health care, education and government.

#### **DEMOGRAPHICS 2024**

|         |                       | 1 MILE                 | 3 MILES  | 5 MILES  |
|---------|-----------------------|------------------------|----------|----------|
| ŤŤ      | POPULATION            | 7,673                  | 21,977   | 28,256   |
|         | DAYTIME<br>POPULATION | 3,775                  | 13,705   | 15,437   |
| \$      | HOUSEHOLD<br>INCOME   | \$81,068               | \$77,973 | \$79,613 |
| <u></u> | TRAFFIC COUNTS        | 16,000 on Madison Road |          |          |

#### **CO-TENANTS**

















#### **SITE PLAN**

#### MEADOWBROOK SHOPPING CENTER | CULPEPER, VA

1,334 - 3,000 SF AVAILABLE



### **MEADOWBROOK SHOPPING** CENTER CULPEPER, VA







# **RAPPAPORT**

#### MEADOWBROOK SHOPPING CENTER | MEADOWBROOK SHOPPING CENTER, CULPEPER, VA

Chris Pamboukian | cpamboukian@rappaportco.com | 571.382.1217

rappaportco.com