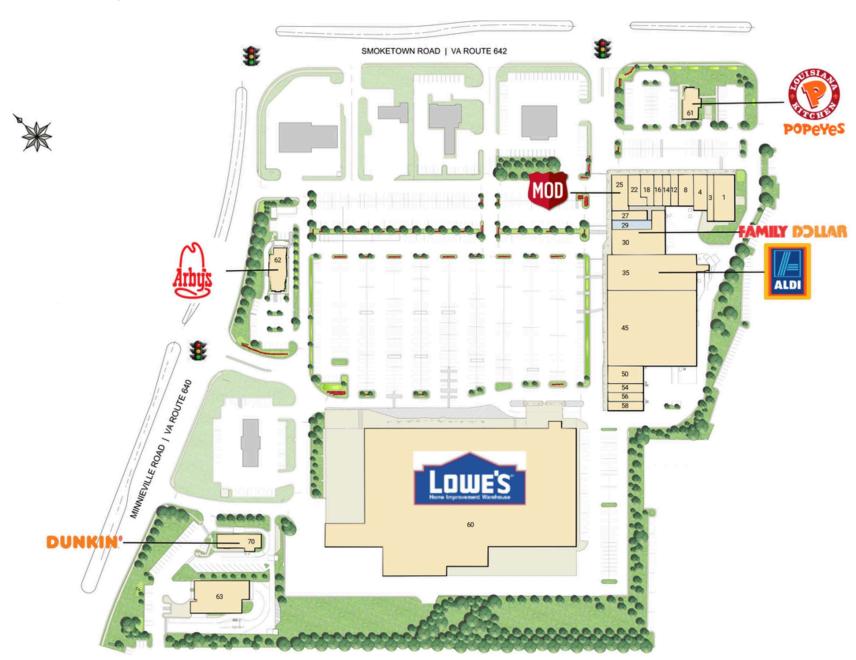

des Glory Days Grill, Aldi grocery and Dunkin' Donuts. Smoketown Plaza offers excellent visibility and plenty of surface parking.

### **DEMOGRAPHICS 2024**

|         |                       | 1 MILE                     | 3 MILES   | 5 MILES   |
|---------|-----------------------|----------------------------|-----------|-----------|
|         | POPULATION            | 9,809                      | 138,447   | 237,914   |
|         | DAYTIME<br>POPULATION | 17,135                     | 111,892   | 176,311   |
| \$      | HOUSEHOLD<br>INCOME   | \$102,562                  | \$112,651 | \$127,478 |
| <u></u> | TRAFFIC COUNTS        | 29,000 on Minnieville Road |           |           |

### **CO-TENANTS**















#### **WOODBRIDGE, VA**

## SITE PLAN

SMOKETOWN PLAZA | WOODBRIDGE, VA



# SMOKETOWN PLAZA WOODBRIDGE, VA





# RAPPAPORT

SMOKETOWN PLAZA | 13515-13851 SMOKETOWN ROAD, WOODBRIDGE, VA

rappaportco.com