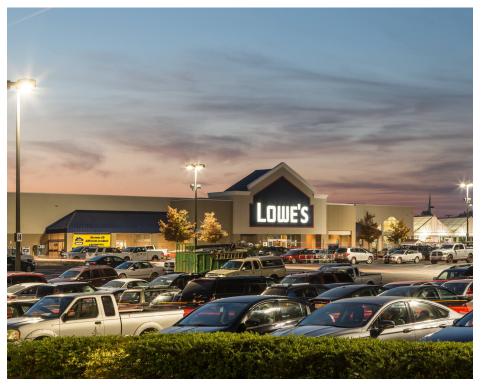

## **SMOKETOWN PLAZA**

**WOODBRIDGE, VA** 

Recently renovated, Smoketown Plaza is a 292,456 square-foot shopping center, just north of Potomac Mills Mall. The center is anchored by Lowe's Home Center and includes Glory Days Grill, Aldi grocery and Dunkin' Donuts. Smoketown Plaza offers excellent visibility and plenty of surface parking.