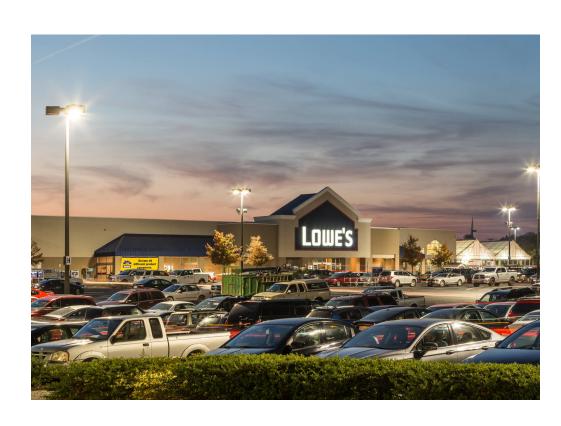

## **SMOKETOWN PLAZA**

**WOODBRIDGE, VA** 

Recently renovated, Smoketown Plaza is a 292,456 square-foot shopping center, just north of Potomac Mills Mall. The center is anchored by Lowe's Home Center and includes Glory Days Grill, Aldi grocery and Dunkin' Donuts. Smoketown Plaza offers excellent visibility and plenty of surface parking.