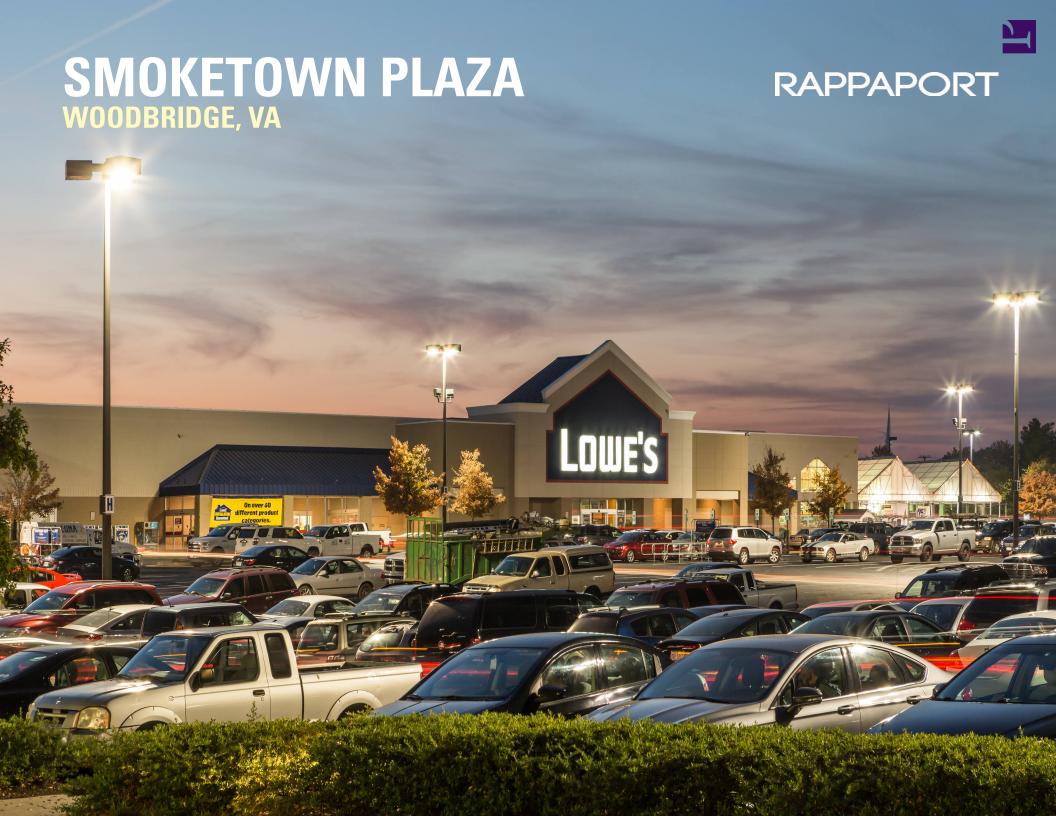

## **SMOKETOWN PLAZA**

**WOODBRIDGE, VA** 

Recently renovated, Smoketown Plaza is a 292,456 square-foot shopping center, just north of Potomac Mills Mall. The center is anchored by Lowe's Home Center and includes Glory Days Grill, Aldi grocery and Dunkin' Donuts. Smoketown Plaza offers excellent visibility and plenty of surface parking.

# SMOKETOWN PLAZA WOODBRIDGE, VA